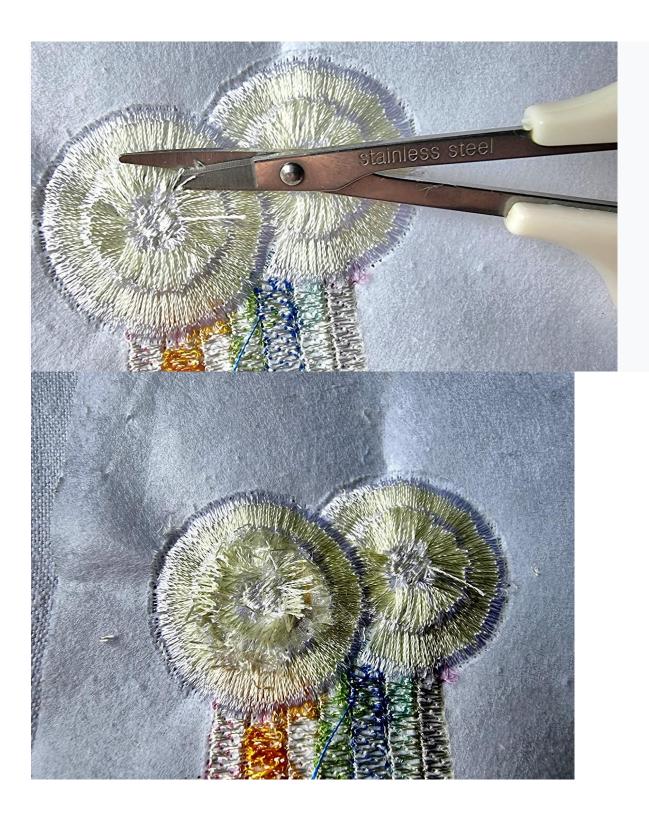

You need to cut the bottom thread from the wrong side When cutting the lower thread, try not to catch the upper thread.

After cutting the lower thread, we carefully remove the upper thread on the front side of the embroidery.

You don't need to cut anything on the front. Here we take out only the thread!

Thank you for visiting our store and for your purchase

1. Size: 99.8 x 88.0 mm (3.93 x 3.46 "), Stitches: 9114, Colors: 8/8