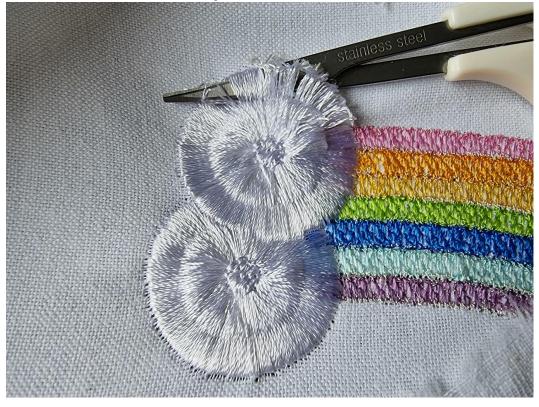

You need to cut the bottom thread from the wrong side When cutting the lower thread, try not to catch the upper thread.

After cutting the lower thread, we carefully remove the upper thread on the front side of the embroidery.

You don't need to cut anything on the front. Here we take out only the thread!

Thank you for visiting our store and for your purchase

1. Size: 99.8 x 88.0 mm (3.93 x 3.46 "), Stitches: 9114, Colors: 8/8