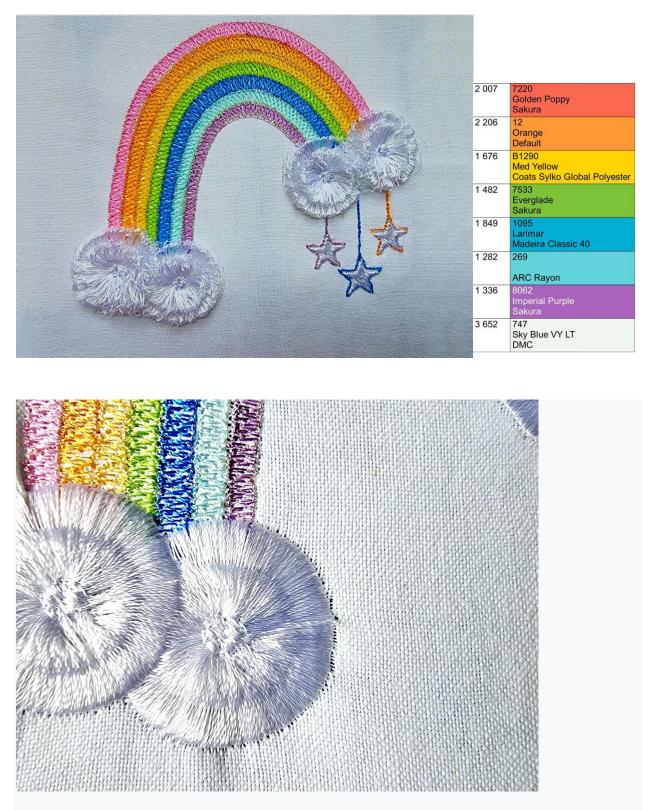

- 2. Size: 121.0 x 106.6 mm (4.76 x 4.20 "), Stitches: 11618, Colors: 8/8
- 3. Size: 1 34.8 x 119.6 mm (5.31 x 4.71 "), Stitches: 13431, Colors: 8/8
- 4. Size: 150.2 x 133.2 mm (5.91 x 5.24 "), Stitches: 15470, Colors: 8/8