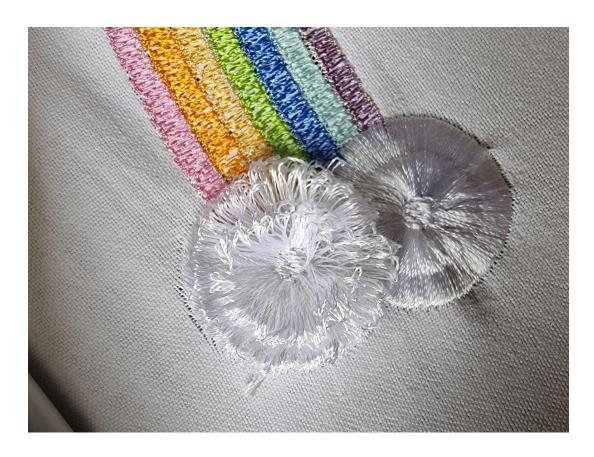

You need to cut the bottom thread from the wrong side When cutting the lower thread, try not to catch the upper thread.



After cutting the lower thread, we carefully remove the upper thread on the front side of the embroidery.



You don't need to cut anything on the front. Here we take out only the thread!



Thank you for visiting our store and for your purchase

1. Size: 99.8 x 88.0 mm (3.93 x 3.46 "), Stitches: 9114, Colors: 8/8

- 2. Size: 121.0 x 106.6 mm (4.76 x 4.20 "), Stitches: 11618, Colors: 8/8
- 3. Size: 1 34.8 x 119.6 mm (5.31 x 4.71 "), Stitches: 13431, Colors: 8/8
- 4. Size: 150.2 x 133.2 mm (5.91 x 5.24 "), Stitches: 15470, Colors: 8/8

Enjoy the result of your work!