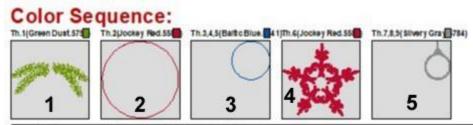

## Instructions

The following Color Sequence Charts show the various color changes of each of the six designs. File name will be used to explain the procedure for sewing the applique design. All six if the designs are sewn in the same manner. The key to applique is RED stitches create the placement stitches and BLUE creates the tack-down stitches. Notice the red and blue sections in each of the Color Sequence Charts.

- 1. Cut the fabric for the ornament and the Heat-N-Bond Lite.
- 2. Fuse the Heat-N-Bond to the back of the ornament fabric.
- 3. Hoop fabric with tear-away stabilizer in a 4 x 4 inch embroidery hoop.
- 4. Attach to embroidery machine.
- 5. Transfer design to embroidery machine.
- 6. Sew #1 and #2 in the Color Sequence Chart. These stitches will create the leaves at the top of the ornament.
- 7. Sew #3 in the Color Sequence Chart. These stitches will create the placement stitches for the applique.
- 8. Remove hoop from machine and place the Heat-N-Bond, backed, fabric, with right side up, over the placement stitches. Tape in place-tape should be out of the stitching area.
- 9. Return hoop to machine and sew #4 in the Color Sequence Chart. These stitches will attach the ornament fabric.
- 10. Remove hoop from machine and carefully cut away excess fabric from around the ornament.
- 11. Return hoop to machine and sew #5 in the Color Sequence Chart. These stitches will complete the design.