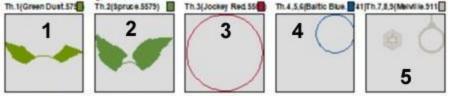

## Instructions

The following Color Sequence Charts show the various color changes of each of the six designs. File name will be used to explain the procedure for sewing the applique design. All six if the designs are sewn in the same manner. The key to applique is RED stitches create the placement stitches and BLUE creates the tack-down stitches. Notice the red and blue sections in each of the Color Sequence Charts.

- 1. Cut the fabric for the ornament and the Heat-N-Bond Lite.
- 2. Fuse the Heat-N-Bond to the back of the ornament fabric.
- 3. Hoop fabric with tear-away stabilizer in a 4 x 4 inch embroidery hoop.
- 4. Attach to embroidery machine.
- 5. Transfer design to embroidery machine.
- 6. Sew #1 and #2 in the Color Sequence Chart. These stitches will create the leaves at the top of the ornament.
- 7. Sew #3 in the Color Sequence Chart. These stitches will create the placement stitches for the applique.
- 8. Remove hoop from machine and place the Heat-N-Bond, backed, fabric, with right side up, over the placement stitches. Tape in place-tape should be out of the stitching area.
- 9. Return hoop to machine and sew #4 in the Color Sequence Chart. These stitches will attach the ornament fabric.
- 10. Remove hoop from machine and carefully cut away excess fabric from around the ornament.
- 11. Return hoop to machine and sew #5 in the Color Sequence Chart. These stitches will complete the design.

# NLSEE1241

Printed by Generazons(TM), Copyright 2002-2007, All Rights Reserved.