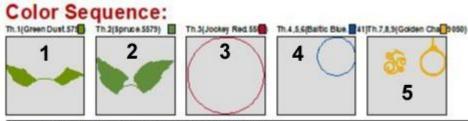

## Instructions

The following Color Sequence Charts show the various color changes of each of the six designs. File name will be used to explain the procedure for sewing the applique design. All six if the designs are sewn in the same manner. The key to applique is RED stitches create the placement stitches and BLUE creates the tack-down stitches. Notice the red and blue sections in each of the Color Sequence Charts.

- 1. Cut the fabric for the ornament and the Heat-N-Bond Lite.
- 2. Fuse the Heat-N-Bond to the back of the ornament fabric.
- 3. Hoop fabric with tear-away stabilizer in a 4 x 4 inch embroidery hoop.
- 4. Attach to embroidery machine.
- 5. Transfer design to embroidery machine.
- 6. Sew #1 and #2 in the Color Sequence Chart. These stitches will create the leaves at the top of the ornament.
- 7. Sew #3 in the Color Sequence Chart. These stitches will create the placement stitches for the applique.
- 8. Remove hoop from machine and place the Heat-N-Bond, backed, fabric, with right side up, over the placement stitches. Tape in place-tape should be out of the stitching area.
- 9. Return hoop to machine and sew #4 in the Color Sequence Chart. These stitches will attach the ornament fabric.
- 10. Remove hoop from machine and carefully cut away excess fabric from around the ornament.
- 11. Return hoop to machine and sew #5 in the Color Sequence Chart. These stitches will complete the design.

#### NLSEE1239

Printed by Generatoris(TM), Copyright 2002-2007, All Rights Reserved.