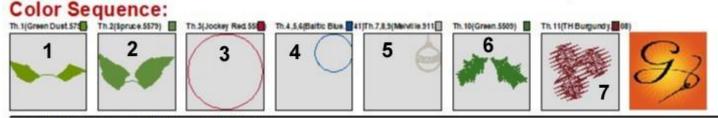

## Instructions

The following Color Sequence Charts show the various color changes of each of the six designs. File name will be used to explain the procedure for sewing the applique design. All six if the designs are sewn in the same manner. The key to applique is RED stitches create the placement stitches and BLUE creates the tack-down stitches. Notice the red and blue sections in each of the Color Sequence Charts.

- 1. Cut the fabric for the ornament and the Heat-N-Bond Lite.
- 2. Fuse the Heat-N-Bond to the back of the ornament fabric.
- 3. Hoop fabric with tear-away stabilizer in a 4 x 4 inch embroidery hoop.
- 4. Attach to embroidery machine.
- 5. Transfer design to embroidery machine.
- 6. Sew #1 and #2 in the Color Sequence Chart. These stitches will create the leaves at the top of the ornament.
- 7. Sew #3 in the Color Sequence Chart. These stitches will create the placement stitches for the applique.
- 8. Remove hoop from machine and place the Heat-N-Bond, backed, fabric, with right side up, over the placement stitches. Tape in place-tape should be out of the stitching area.
- 9. Return hoop to machine and sew #4 in the Color Sequence Chart. These stitches will attach the ornament fabric.
- 10. Remove hoop from machine and carefully cut away excess fabric from around the ornament.
- 11. Return hoop to machine and sew #5 in the Color Sequence Chart. These stitches will complete the design.

#### NLSEE1240