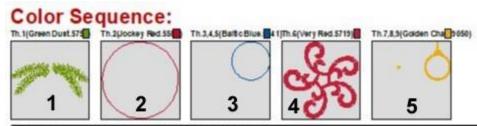

## Instructions

The following Color Sequence Charts show the various color changes of each of the six designs. File name will be used to explain the procedure for sewing the applique design. All six if the designs are sewn in the same manner. The key to applique is RED stitches create the placement stitches and BLUE creates the tack-down stitches. Notice the red and blue sections in each of the Color Sequence Charts.

- 1. Cut the fabric for the ornament and the Heat-N-Bond Lite.
- 2. Fuse the Heat-N-Bond to the back of the ornament fabric.
- 3. Hoop fabric with tear-away stabilizer in a 4 x 4 inch embroidery hoop.
- 4. Attach to embroidery machine.
- 5. Transfer design to embroidery machine.
- 6. Sew #1 and #2 in the Color Sequence Chart. These stitches will create the leaves at the top of the ornament.
- 7. Sew #3 in the Color Sequence Chart. These stitches will create the placement stitches for the applique.
- 8. Remove hoop from machine and place the Heat-N-Bond, backed, fabric, with right side up, over the placement stitches. Tape in place-tape should be out of the stitching area.
- 9. Return hoop to machine and sew #4 in the Color Sequence Chart. These stitches will attach the ornament fabric.
- 10. Remove hoop from machine and carefully cut away excess fabric from around the ornament.
- 11. Return hoop to machine and sew #5 in the Color Sequence Chart. These stitches will complete the design.