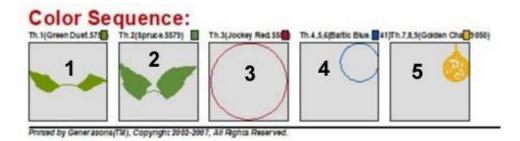

## Instructions

The following Color Sequence Charts show the various color changes of each of the six designs. File name will be used to explain the procedure for sewing the applique design. All six if the designs are sewn in the same manner. The key to applique is RED stitches create the placement stitches and BLUE creates the tack-down stitches. Notice the red and blue sections in each of the Color Sequence Charts.

- 1. Cut the fabric for the ornament and the Heat-N-Bond Lite.
- 2. Fuse the Heat-N-Bond to the back of the ornament fabric.
- 3. Hoop fabric with tear-away stabilizer in a 4 x 4 inch embroidery hoop.
- 4. Attach to embroidery machine.
- 5. Transfer design to embroidery machine.
- 6. Sew #1 and #2 in the Color Sequence Chart. These stitches will create the leaves at the top of the ornament.
- 7. Sew #3 in the Color Sequence Chart. These stitches will create the placement stitches for the applique.
- 8. Remove hoop from machine and place the Heat-N-Bond, backed, fabric, with right side up, over the placement stitches. Tape in place-tape should be out of the stitching area.
- 9. Return hoop to machine and sew #4 in the Color Sequence Chart. These stitches will attach the ornament fabric.
- 10. Remove hoop from machine and carefully cut away excess fabric from around the ornament.
- 11. Return hoop to machine and sew #5 in the Color Sequence Chart. These stitches will complete the design.

#### NLSEE1238

Printed by Generazons(TM), Copyright 2002-2007, All Rights Reserved.