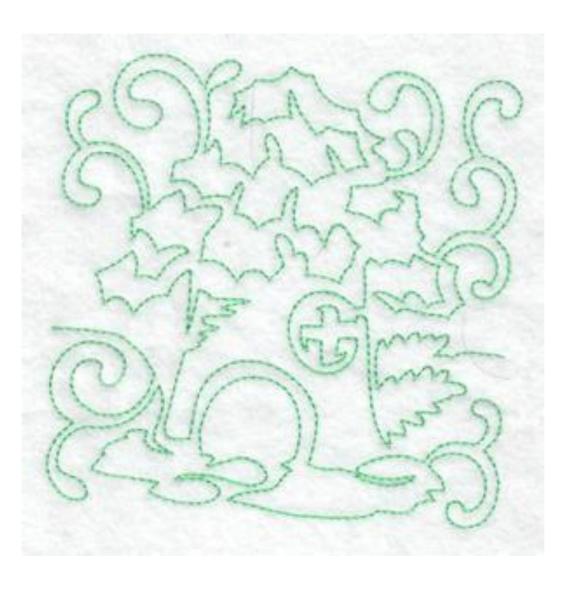

# **Instructions for the Continuous Line Fairy Houses**

#### <u>Size</u>

Fit 5x5 hoop

### **Stitch Type**

Running stitch

#### **Thread Required**

Embroidery thread – 1 colour per design.

Bobbin thread (I used white)

## **Requirements**

- 1. Backing (stitch and tear or cut-away).
- 2. Fabric to stitch the design on.
- 3. Embroidery thread.
- 4. Bobbin thread.

#### Method

- 1. Hoop the fabric and backing with the backing at the bottom. The fabric must be on top.
- 2. Stitch the design. The designs are stitched in one colour.
- 3. Remove the hoop and unhoop the fabric.
- 4. Enjoy!

Examples of the designs.