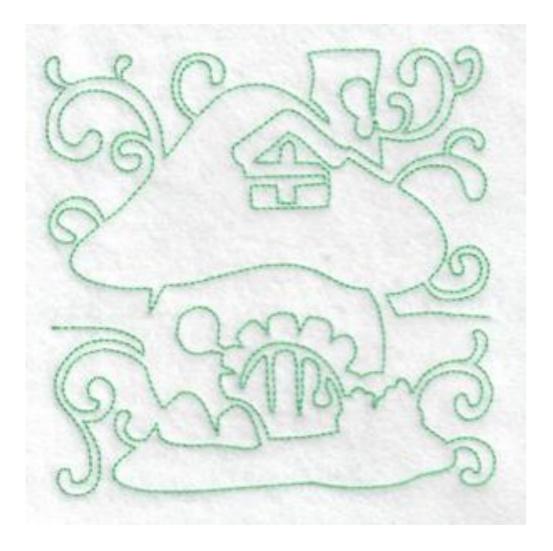

# **Instructions for the Continuous Line Fairy Houses**

#### <u>Size</u>

Fit 5x5 hoop

### **Stitch Type**

Running stitch

#### **Thread Required**

Embroidery thread – 1 colour per design.

Bobbin thread (I used white)

## **Requirements**

- 1. Backing (stitch and tear or cut-away).
- 2. Fabric to stitch the design on.
- 3. Embroidery thread.
- 4. Bobbin thread.

#### Method

- 1. Hoop the fabric and backing with the backing at the bottom. The fabric must be on top.
- 2. Stitch the design. The designs are stitched in one colour.
- 3. Remove the hoop and unhoop the fabric.
- 4. Enjoy!

Examples of the designs.