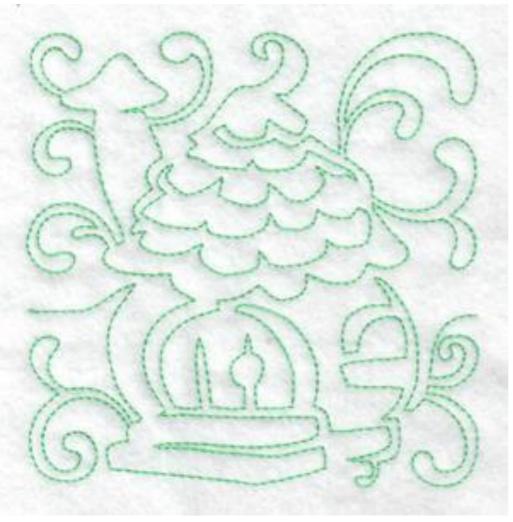

# **Instructions for the Continuous Line Fairy Houses**

#### <u>Size</u>

Fit 5x5 hoop

### **Stitch Type**

Running stitch

#### **Thread Required**

Embroidery thread – 1 colour per design.

Bobbin thread (I used white)

## **Requirements**

- 1. Backing (stitch and tear or cut-away).
- 2. Fabric to stitch the design on.
- 3. Embroidery thread.
- 4. Bobbin thread.

#### Method

- 1. Hoop the fabric and backing with the backing at the bottom. The fabric must be on top.
- 2. Stitch the design. The designs are stitched in one colour.
- 3. Remove the hoop and unhoop the fabric.
- 4. Enjoy!

Examples of the designs.