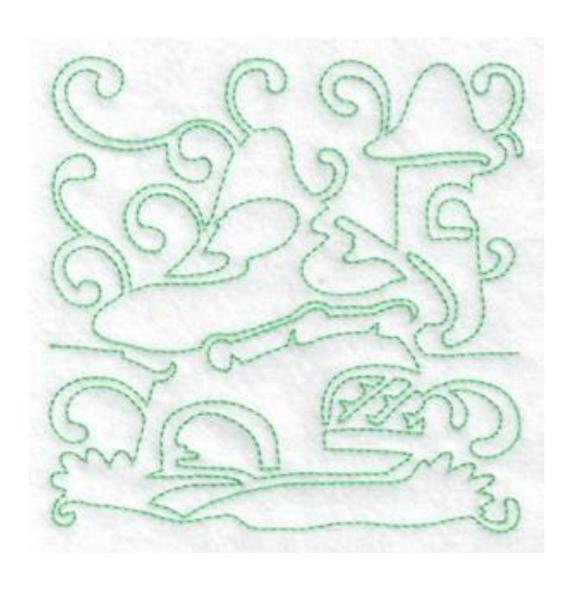

# **Instructions for the Continuous Line Fairy Houses**

#### <u>Size</u>

Fit 5x5 hoop

### **Stitch Type**

Running stitch

#### **Thread Required**

Embroidery thread – 1 colour per design.

Bobbin thread (I used white)

## **Requirements**

- 1. Backing (stitch and tear or cut-away).
- 2. Fabric to stitch the design on.
- 3. Embroidery thread.
- 4. Bobbin thread.

#### Method

- 1. Hoop the fabric and backing with the backing at the bottom. The fabric must be on top.
- 2. Stitch the design. The designs are stitched in one colour.
- 3. Remove the hoop and unhoop the fabric.
- 4. Enjoy!

Examples of the designs.