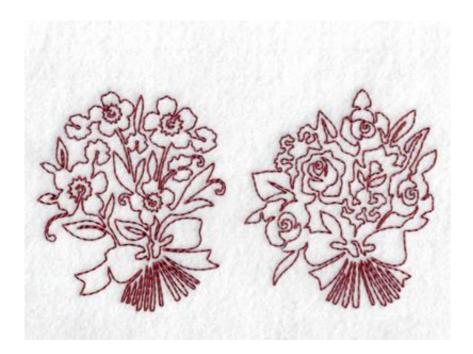

### **Instructions for the Continuous Line Bouquets Set 1**

### <u>Size</u>

Fit 3 hoops:

4x4

5x7

8x8

## **Stitch Type**

Triple stitch.

# **Thread Required**

Embroidery thread – 1 colour.

Bobbin thread (I used white).

## **Requirements**

- 1. Backing (stitch and tear or cut-away).
- 2. Fabric to stitch the design on.
- 3. Embroidery thread.
- 4. Bobbin thread.

## **Method**

- 1. Hoop the fabric and backing with the backing at the bottom. The fabric must be on top.
- 2. Stitch the design. The designs are stitched in one colour.
- 3. Remove the hoop and unhoop the fabric.
- 4. Enjoy!

Examples of the designs.