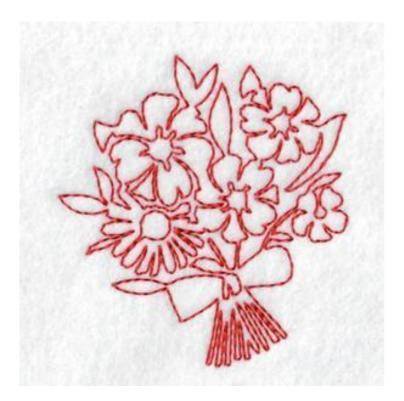

### **Instructions for the Continuous Line Bouquets Set 1**

### <u>Size</u>

Fit 3 hoops:

4x4

5x7

8x8

## **Stitch Type**

Triple stitch.

# **Thread Required**

Embroidery thread – 1 colour.

Bobbin thread (I used white).

## **Requirements**

- 1. Backing (stitch and tear or cut-away).
- 2. Fabric to stitch the design on.
- 3. Embroidery thread.
- 4. Bobbin thread.

## **Method**

- 1. Hoop the fabric and backing with the backing at the bottom. The fabric must be on top.
- 2. Stitch the design. The designs are stitched in one colour.
- 3. Remove the hoop and unhoop the fabric.
- 4. Enjoy!

Examples of the designs.