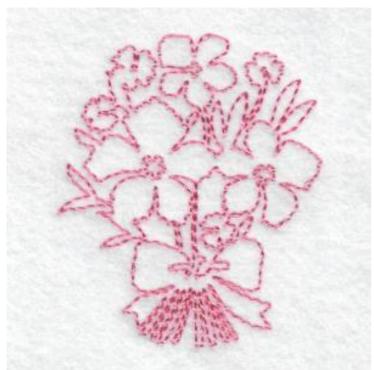

### **Instructions for the Continuous Line Bouquets Set 1**

### <u>Size</u>

Fit 3 hoops:

4x4

5x7

8x8

## **Stitch Type**

Triple stitch.

# **Thread Required**

Embroidery thread – 1 colour.

Bobbin thread (I used white).

## **Requirements**

- 1. Backing (stitch and tear or cut-away).
- 2. Fabric to stitch the design on.
- 3. Embroidery thread.
- 4. Bobbin thread.

## **Method**

- 1. Hoop the fabric and backing with the backing at the bottom. The fabric must be on top.
- 2. Stitch the design. The designs are stitched in one colour.
- 3. Remove the hoop and unhoop the fabric.
- 4. Enjoy!

Examples of the designs.