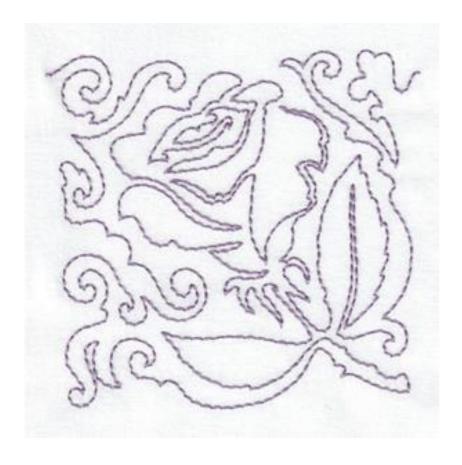

# <u>Instructions for the Free Motion Rose Blocks</u>

## <u>Size</u>

Fit 5x5 hoop

# **Stitch Type**

Triple stitch

## **Thread Required**

 $\label{lembroidery} \mbox{Embroidery thread} - \mbox{1 colour per design}.$ 

Bobbin thread (I used white)

# **Requirements**

- 1. Backing (stitch and tear or cut-away).
- 2. Fabric to stitch the design on.
- 3. Embroidery thread.
- 4. Bobbin thread.

## Method

- 1. Hoop the fabric and backing with the backing at the bottom. The fabric must be on top.
- 2. Stitch the design. The designs are stitched in one colour.
- 3. Remove the hoop and unhoop the fabric.
- 4. Enjoy!

Examples of the designs.