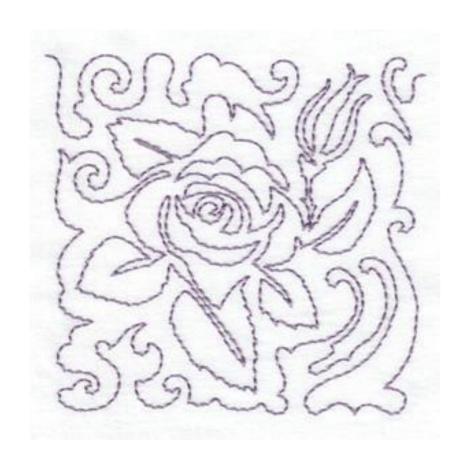

# <u>Instructions for the Free Motion Rose Blocks</u>

## <u>Size</u>

Fit 5x5 hoop

# **Stitch Type**

Triple stitch

## **Thread Required**

 $\label{lembroidery} \mbox{Embroidery thread} - \mbox{1 colour per design}.$ 

Bobbin thread (I used white)

# **Requirements**

- 1. Backing (stitch and tear or cut-away).
- 2. Fabric to stitch the design on.
- 3. Embroidery thread.
- 4. Bobbin thread.

## Method

- 1. Hoop the fabric and backing with the backing at the bottom. The fabric must be on top.
- 2. Stitch the design. The designs are stitched in one colour.
- 3. Remove the hoop and unhoop the fabric.
- 4. Enjoy!

Examples of the designs.