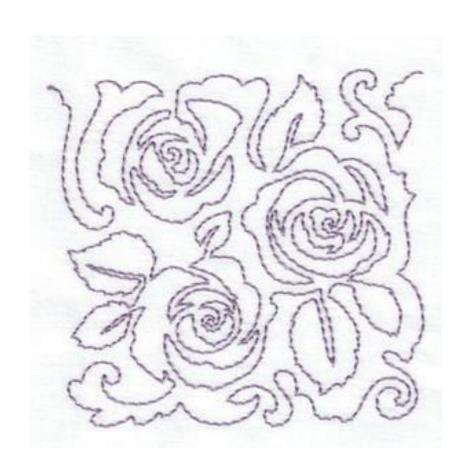

# <u>Instructions for the Free Motion Rose Blocks</u>

## <u>Size</u>

Fit 5x5 hoop

# **Stitch Type**

Triple stitch

## **Thread Required**

 $\label{lembroidery} \mbox{Embroidery thread} - \mbox{1 colour per design}.$ 

Bobbin thread (I used white)

# **Requirements**

- 1. Backing (stitch and tear or cut-away).
- 2. Fabric to stitch the design on.
- 3. Embroidery thread.
- 4. Bobbin thread.

## Method

- 1. Hoop the fabric and backing with the backing at the bottom. The fabric must be on top.
- 2. Stitch the design. The designs are stitched in one colour.
- 3. Remove the hoop and unhoop the fabric.
- 4. Enjoy!

Examples of the designs.