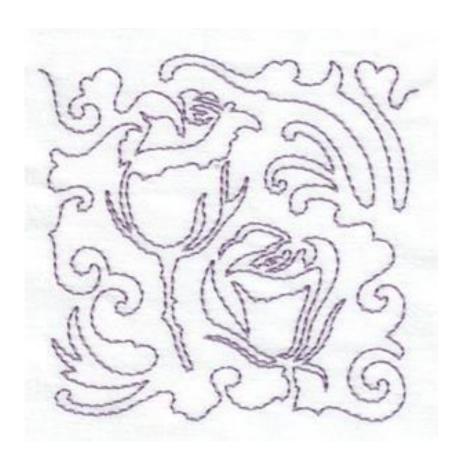

# <u>Instructions for the Free Motion Rose Blocks</u>

## <u>Size</u>

Fit 5x5 hoop

# **Stitch Type**

Triple stitch

## **Thread Required**

 $\label{lembroidery} \mbox{Embroidery thread} - \mbox{1 colour per design}.$ 

Bobbin thread (I used white)

# **Requirements**

- 1. Backing (stitch and tear or cut-away).
- 2. Fabric to stitch the design on.
- 3. Embroidery thread.
- 4. Bobbin thread.

## Method

- 1. Hoop the fabric and backing with the backing at the bottom. The fabric must be on top.
- 2. Stitch the design. The designs are stitched in one colour.
- 3. Remove the hoop and unhoop the fabric.
- 4. Enjoy!

Examples of the designs.