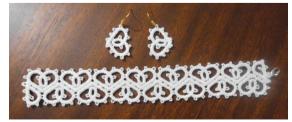

## INSTRUCTION

- 1. Download the design from the website to your computer.
- 2. Unzip the file. Upload the embroidery file to your machine.
- 3. Hoop 2 layers of water-soluble mesh. Embroidery the design.
- 4. Rinse the stabilizer in lukewarm water and leave to air dry. Press with steam.



5. Sew or install the accessories for decoration.



## It is important

Always make a test stitch-out of the design and wash away the stabilizer. This helps you to select the threads, needles, stabilizers and settings of your machine correctly. To get 2-sided embroidery you should use the same thread for the needle thread and bobbin thread.

Thank you for your purchase.