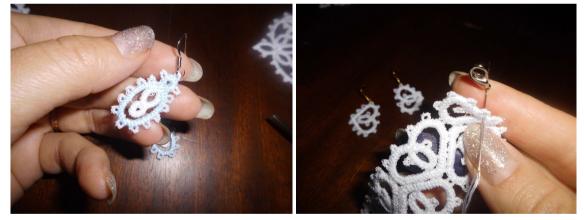

## INSTRUCTION

- 1. Download the design from the website to your computer.
- 2. Unzip the file. Upload the embroidery file to your machine.
- 3. Hoop 2 layers of water-soluble mesh. Embroidery the design.
- 4. Rinse the stabilizer in lukewarm water and leave to air dry. Press with steam.



5. Sew or install the accessories for decoration.



## It is important

Always make a test stitch-out of the design and wash away the stabilizer. This helps you to select the threads, needles, stabilizers and settings of your machine correctly. To get 2-sided embroidery you should use the same thread for the needle thread and bobbin thread.

Thank you for your purchase.