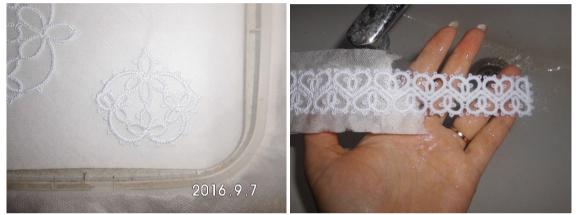

## INSTRUCTION

- 1. Download the design from the website to your computer.
- 2. Unzip the file. Upload the embroidery file to your machine.
- 3. Hoop 2 layers of water-soluble mesh. Embroidery the design.
- 4. Rinse the stabilizer in lukewarm water and leave to air dry. Press with steam.