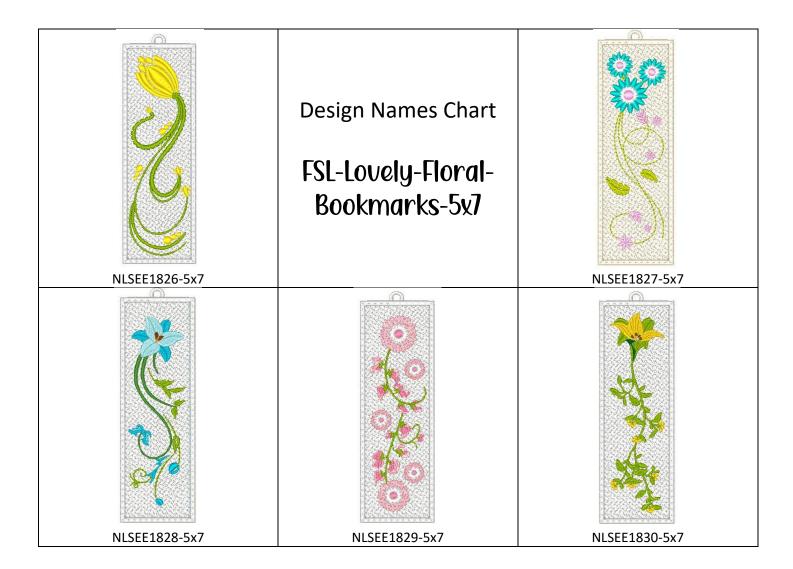

## FSL-Lovely-Floral-Bookmarks-5x7-DAH-NLS

Instructions

These bookmarks are stitched on **one layer of water-soluble stabilizer**. When stitching the designs, it is important to use the same color thread in the **needle and bobbin**, as the bookmarks can be viewed from both sides. I stitched the background lace in white, but any color can be used, as long as the needle and bobbin thread match for each step in the Color Sequence Charts.

The Color Sequence Charts are below.