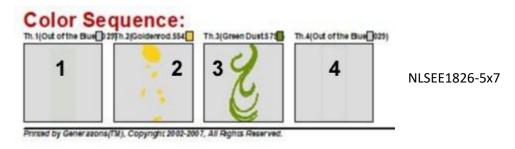

## FSL-Lovely-Floral-Bookmarks-5x7-DAH-NLS

Instructions

These bookmarks are stitched on **one layer of water-soluble stabilizer**. When stitching the designs, it is important to use the same color thread in the **needle and bobbin**, as the bookmarks can be viewed from both sides. I stitched the background lace in white, but any color can be used, as long as the needle and bobbin thread match for each step in the Color Sequence Charts.

The Color Sequence Charts are below.

## NLSEE1827-5x7

Printed by Generazons(TM), Copyright 2002-2007, All Rights Reserved.