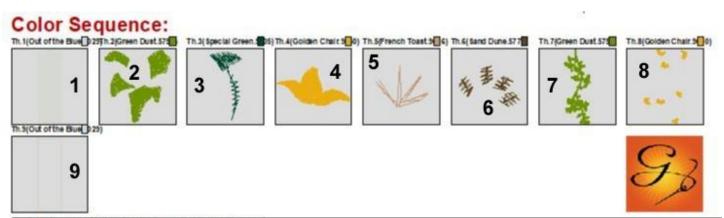

## FSL-Lovely-Floral-Bookmarks-5x7-DAH-NLS

Instructions

These bookmarks are stitched on **one layer of water-soluble stabilizer**. When stitching the designs, it is important to use the same color thread in the **needle and bobbin**, as the bookmarks can be viewed from both sides. I stitched the background lace in white, but any color can be used, as long as the needle and bobbin thread match for each step in the Color Sequence Charts.



The Color Sequence Charts are below.



## NLSEE1827-5x7



Printed by Generazons(TM), Copyright 2002-2007, All Rights Reserved.

## NLSEE1828-5x7



## NLSEE1829-5x7



NLSEE1830-5x7



Printed by Generations(TM), Copyright 2002-2007, All Rights Reserved.