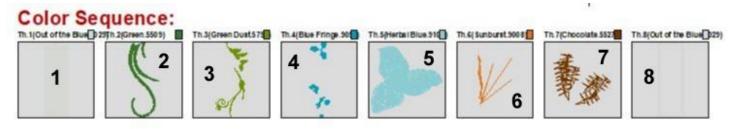

## FSL-Lovely-Floral-Bookmarks-5x7-DAH-NLS

Instructions

These bookmarks are stitched on **one layer of water-soluble stabilizer**. When stitching the designs, it is important to use the same color thread in the **needle and bobbin**, as the bookmarks can be viewed from both sides. I stitched the background lace in white, but any color can be used, as long as the needle and bobbin thread match for each step in the Color Sequence Charts.

The Color Sequence Charts are below.

## NLSEE1829-5x7

NLSEE1830-5x7

Printed by Generations(TM), Copyright 2002-2007, All Rights Reserved.