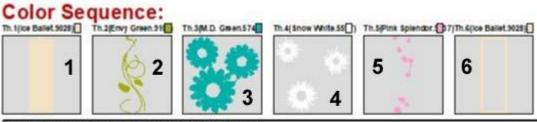

## FSL-Lovely-Floral-Bookmarks-5x7-DAH-NLS

Instructions

These bookmarks are stitched on **one layer of water-soluble stabilizer**. When stitching the designs, it is important to use the same color thread in the **needle and bobbin**, as the bookmarks can be viewed from both sides. I stitched the background lace in white, but any color can be used, as long as the needle and bobbin thread match for each step in the Color Sequence Charts.

The Color Sequence Charts are below.

## NLSEE1828-5x7