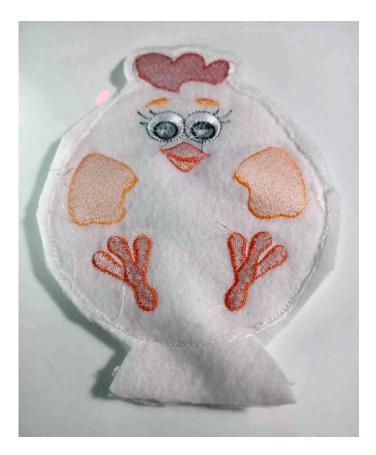

4. Remove all from hoop and tear away excess stabilizer. Trim excess fabric along the contour of the body. For your convenience, leave bigger seam allowance around slot for stuffing. Make a small cut on the sharp corners.

5. Turn toy out, put the filling and close the hole by hand in the ladder stitches.

The .zip file includes:

- machine embroidery design in few sizes for hoop 5x7", 6x10", 8x10"

- Info file with Color Charts and illustrations of possible design usage