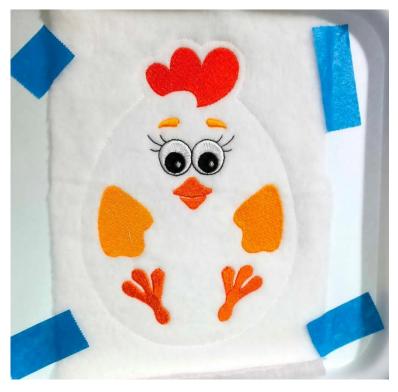

**Stuffed Egg Bunny** - Machine Embroidery ITH Soft Toy Design in few sizes for hoop 5x7", 6x10", 8x10".

This toy can be made in the hoop in few sizes, depend of hoop size you have. Stuffy Toy is cute. It's adorable baby gift! You can use it as Easter decor as well.

# **Stuffed Toy Instruction**

Materials needed:

- machine embroidery soft toy design and notions
- Minky, soft-n-comfy or fleece fabric
- Medium weight tear-away stabilizer
  - 1. Put the stabilizer on the hoop with fabric or float 1st layer fabric (toy's front) looking face up to the stabilizer in the hoop and secure it on stabilizer.

2. Stitch out all the details according to the design up to the last color.

3. Put the 2nd layer of the fabric face side to the bottom (for a toy back side) over toy's body and stitch the line (the last color in Colors chart).