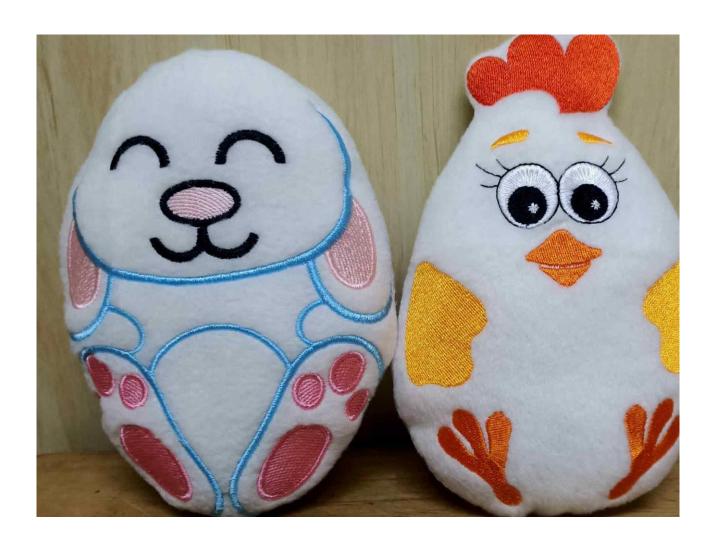

**Stuffed Egg Bunny** - Machine Embroidery ITH Soft Toy Design in few sizes for hoop 5x7", 6x10", 8x10".

This toy can be made in the hoop in few sizes, depend of hoop size you have. Stuffy Toy is cute. It's adorable baby gift! You can use it as Easter decor as well.

5. Turn toy out, put the filling and close the hole by hand in the ladder stitches.

The .zip file includes:

- machine embroidery design in few sizes for hoop 5x7", 6x10", 8x10"

- Info file with Color Charts and illustrations of possible design usage