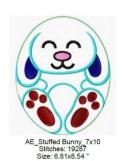

AE\_Stuffed Bunny\_5x7

Size: 5.08x6.36 " (129.0x161.6 mm)

Stitches: 13463

AE\_Stuffed Bunny\_6x10

Size: 5.87x7.35 " (149.0x186.7 mm)

Stitches: 16091

AE\_Stuffed Bunny\_7x10

Size: 6.81x8.54 " (173.0x217.0 mm)

Stitches: 19287

AE\_Stuffed Bunny\_8x10

Size: 7.83x9.82 " (199.0x249.4 mm)

Stitches: 24022

6 colors, 7 thread changes

Formats: DST, JEF, EXP, HUS, PES, VP3, XXX

If needed the design can be converted to other formats using embroidery format converter or embroidery software.