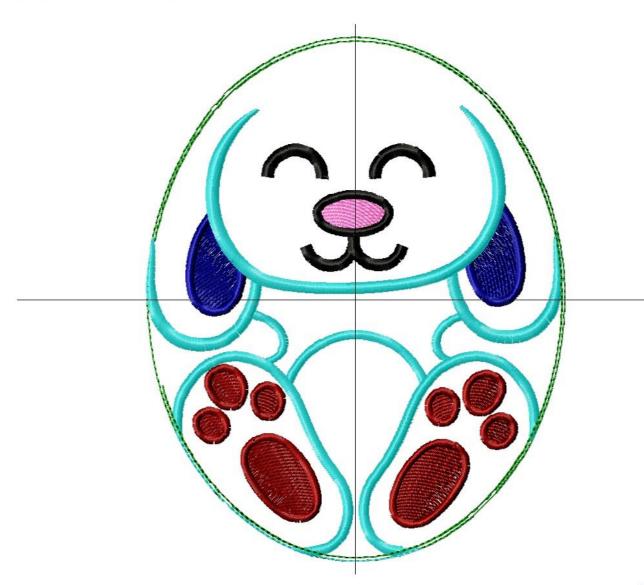

**Stuffed Egg Bunny** - Machine Embroidery ITH Soft Toy Design in few sizes for hoop 5x7", 6x10", 8x10".

This toy can be made in the hoop in few sizes, depend of hoop size you have. Stuffy Toy is cute. It's adorable baby gift! You can use it as Easter decor as well.

# These designs are included in the ZIP file:

Stuffed Egg Bunny Machine Embroidery Design