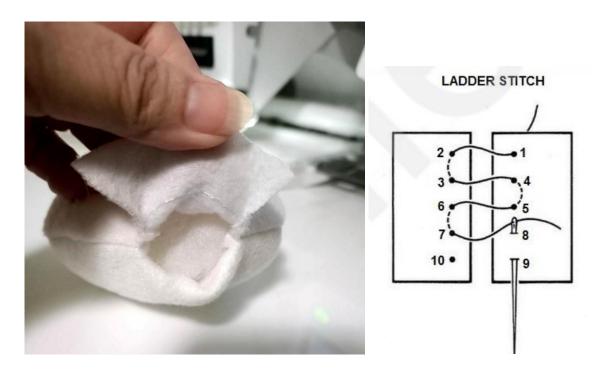

5. Turn toy out, put the filling and close the hole by hand in the ladder stitches.

The .zip file includes:

- machine embroidery design in few sizes for hoop 5x7", 6x10", 8x10"

- Info file with Color Charts and illustrations of possible design usage