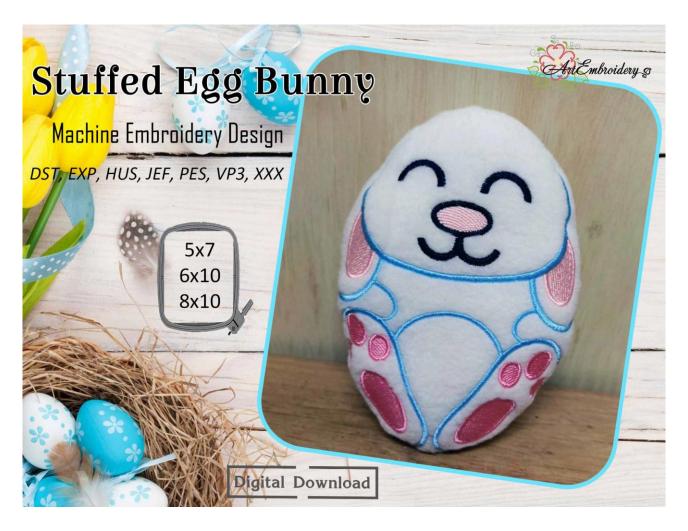

**Stuffed Egg Bunny** - Machine Embroidery ITH Soft Toy Design in few sizes for hoop 5x7", 6x10", 8x10".

This toy can be made in the hoop in few sizes, depend of hoop size you have. Stuffy Toy is cute. It's adorable baby gift! You can use it as Easter decor as well.

# These designs are included in the ZIP file:

Stuffed Egg Bunny Machine Embroidery Design

5. Turn toy out, put the filling and close the hole by hand in the ladder stitches.

The .zip file includes:

- machine embroidery design in few sizes for hoop 5x7", 6x10", 8x10"

- Info file with Color Charts and illustrations of possible design usage