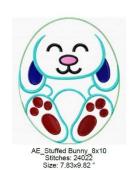

Stitches: 19287

AE\_Stuffed Bunny\_8x10

Size: 7.83x9.82 " (199.0x249.4 mm)

Stitches: 24022

6 colors, 7 thread changes

Formats: DST, JEF, EXP, HUS, PES, VP3, XXX

If needed the design can be converted to other formats using embroidery format converter or embroidery software.