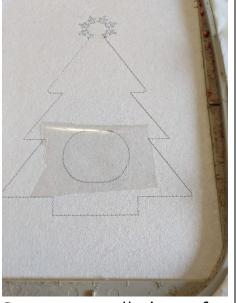

Make the first seam on your stand to tell you the location of your vinyl, arms, legs and felt

Put your small piece of vinyl on the part ofthe oval

This seam will hold your vinyl in place, cut the excess all the way around

Put on your felt, taking care to hide all the seam

This seam will hold your felt in place and tells you which part of felt to remove on the oval

Make the embroidery stitches until the penultimate seam

Remove the felt from your vinyl