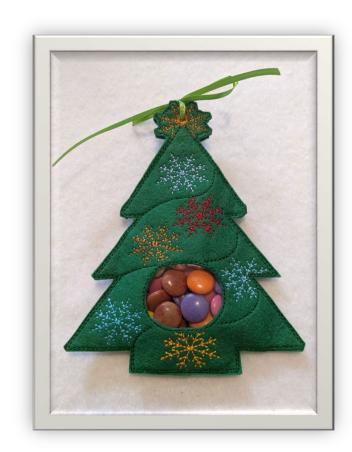

CHRISTMAS TREE CANDY BAG
Frame 10x10cm and 13x18cm
Materials:

Frame 10x10: 2 pieces of felt 11x11cm

Frame 13x18cm: 2 pieces of felt of

15x17cm

Small piece of vinyl for the belly

Ribbon

If you resize or modify this design in any way, I can't guarantee a quality point.

Get out of the frame and cut off the excess felt all around. On the back you have to cut as for the front.

With a poincon make a hole in the center of the small round at the top. Put the sweets and close with a small loop