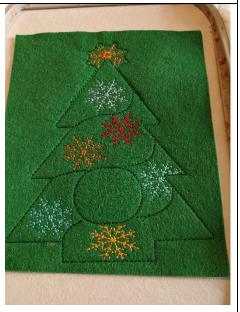

Put on your felt, taking care to hide all the seam

This seam will hold your felt in place and tells you which part of felt to remove on the oval

Make the embroidery stitches until the penultimate seam

Remove the felt from your vinyl

Turn your work and on the reverse remove your support on the part that is on the vinyl

Put your<sup>2nd</sup> piece of felt on the back of your frame taking care to hide all the seam, keep in place

Make the last seam that will join your 2 felts together