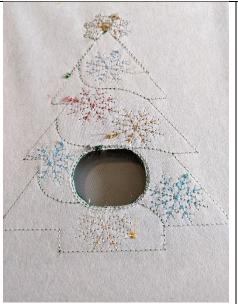

CHRISTMAS TREE CANDY BAG
Frame 10x10cm and 13x18cm
Materials:

Frame 10x10: 2 pieces of felt 11x11cm

Frame 13x18cm: 2 pieces of felt of

15x17cm

Small piece of vinyl for the belly

Ribbon

If you resize or modify this design in any way, I can't guarantee a quality point.

Get out of the frame and cut off the excess felt all around. On the back you have to cut as for the front.

With a poincon make a hole in the center of the small round at the top. Put the sweets and close with a small loop