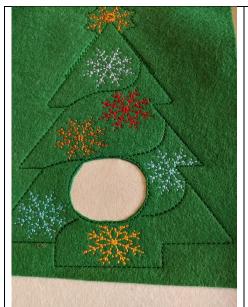

Turn your work and on the reverse remove your support on the part that is on the vinyl

Put your<sup>2nd</sup> piece of felt on the back of your frame taking care to hide all the seam, keep in place

Make the last seam that will join your 2 felts together

Get out of the frame and cut off the excess felt all around. On the back you have to cut as for the front.

With a poincon make a hole in the center of the small round at the top. Put the sweets and close with a small loop