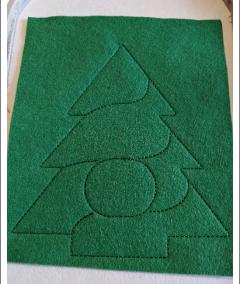

Make the first seam on your stand to tell you the location of your vinyl, arms, legs and felt

Put your small piece of vinyl on the part ofthe oval

This seam will hold your vinyl in place, cut the excess all the way around

Put on your felt, taking care to hide all the seam

This seam will hold your felt in place and tells you which part of felt to remove on the oval

Make the embroidery stitches until the penultimate seam

Remove the felt from your vinyl