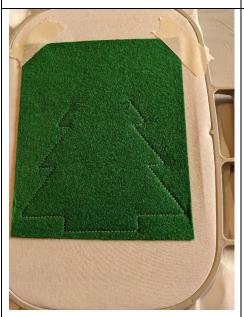

Put on your felt, taking care to hide all the seam

This seam will hold your felt in place and tells you which part of felt to remove on the oval

Make the embroidery stitches until the penultimate seam

Remove the felt from your vinyl