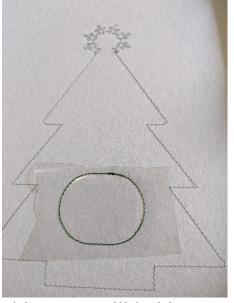

Put on your felt, taking care to hide all the seam

This seam will hold your felt in place and tells you which part of felt to remove on the oval

Make the embroidery stitches until the penultimate seam

Remove the felt from your vinyl

Turn your work and on the reverse remove your support on the part that is on the vinyl

Put your<sup>2nd</sup> piece of felt on the back of your frame taking care to hide all the seam, keep in place

Make the last seam that will join your 2 felts together