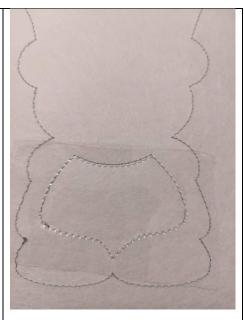

The first seam is done on your support to tell you the location of your felt and vinyl

Put your vinyl on the ash part (belly)

This seam will hold your vinyl in place

Cut excess vinyl

Put your piece of felt on the first seam, taking care to hide all the seam

This seam will hold your felt on your support

Make the embroidery stitches until the penultimate seam (inclusive)

Before making the last seam, remove the felt that is in the center of your belly

Turn your project so that it is upside down, remove your support in the center of the belly