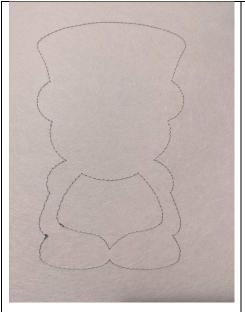

The first seam is done on your support to tell you the location of your felt and vinyl

Put your vinyl on the ash part (belly)

This seam will hold your vinyl in place

Cut excess vinyl

Put your piece of felt on the first seam, taking care to hide all the seam