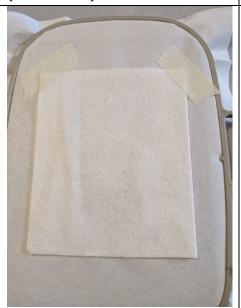

The first seam is done on your support to tell you the location of your felt and vinyl

Put your vinyl on the ash part (belly)

This seam will hold your vinyl in place

Cut excess vinyl

Put your piece of felt on the first seam, taking care to hide all the seam