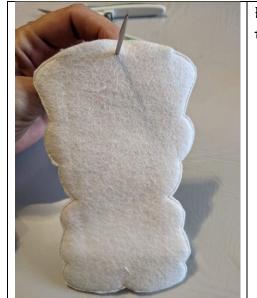

You can take a poincon to make the hole to pass a ribbon in it

Make the edge-to-edge hole in front and back

Fill with candy and put the ribbon in it