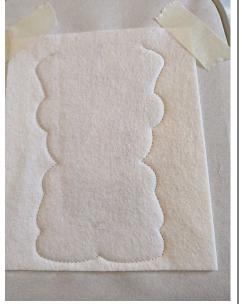

The first seam is done on your support to tell you the location of your felt and vinyl

Put your vinyl on the ash part (belly)

This seam will hold your vinyl in place

Cut excess vinyl

Put your piece of felt on the first seam, taking care to hide all the seam

This seam will hold your felt on your support

Make the embroidery stitches until the penultimate seam (inclusive)

Before making the last seam, remove the felt that is in the center of your belly

Turn your project so that it is upside down, remove your support in the center of the belly