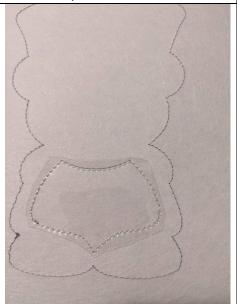

The first seam is done on your support to tell you the location of your felt and vinyl

Put your vinyl on the ash part (belly)

This seam will hold your vinyl in place

Cut excess vinyl

Put your piece of felt on the first seam, taking care to hide all the seam

This seam will hold your felt on your support

Make the embroidery stitches until the penultimate seam (inclusive)

Before making the last seam, remove the felt that is in the center of your belly

Turn your project so that it is upside down, remove your support in the center of the belly