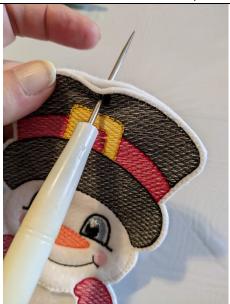

You can take a poincon to make the hole to pass a ribbon in it

Make the edge-to-edge hole in front and back

Fill with candy and put the ribbon in it