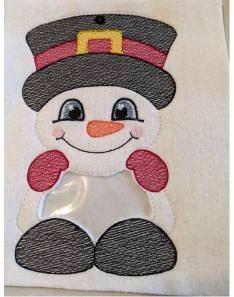

SNOWMAN CANDY BAG FRAME 10X10CM

Materials:

2 pieces of white felt 8x11cm high Small piece of vinyl for the window Ribbon

If you resize or modify this design in any way, I can't guarantee a quality point.