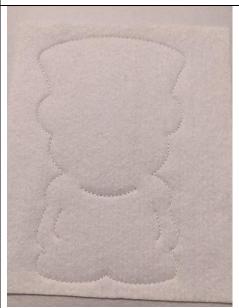

This seam will hold your felt on your support

Make the embroidery stitches until the penultimate seam (inclusive)

Before making the last seam, remove the felt that is in the center of your belly

Turn your project so that it is upside down, remove your support in the center of the belly

Put your<sup>2nd</sup> piece of felt on the back of your project taking care to hide all the seam and hold in place

Make the last seam. This seam will join your 2 felts together.

Get out of the frame and cut the excess fabric.