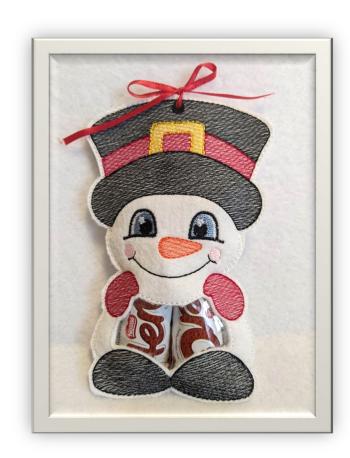

SNOWMAN CANDY BAG FRAME 10X10CM

Materials:

2 pieces of white felt 8x11cm high Small piece of vinyl for the window Ribbon

If you resize or modify this design in any way, I can't guarantee a quality point.

You can take a poincon to make the hole to pass a ribbon in it

Make the edge-to-edge hole in front and back

Fill with candy and put the ribbon in it