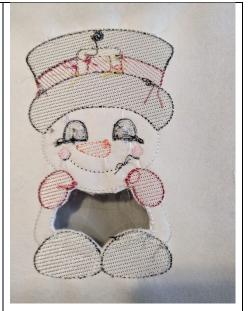

The first seam is done on your support to tell you the location of your felt and vinyl

Put your vinyl on the ash part (belly)

This seam will hold your vinyl in place

Cut excess vinyl

Put your piece of felt on the first seam, taking care to hide all the seam

This seam will hold your felt on your support

Make the embroidery stitches until the penultimate seam (inclusive)

Before making the last seam, remove the felt that is in the center of your belly

Turn your project so that it is upside down, remove your support in the center of the belly