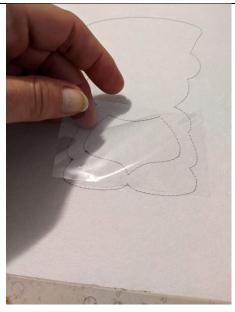

The first seam is done on your support to tell you the location of your felt and vinyl

Put your vinyl on the ash part (belly)

This seam will hold your vinyl in place

Cut excess vinyl

Put your piece of felt on the first seam, taking care to hide all the seam