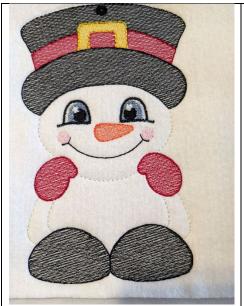

You can take a poincon to make the hole to pass a ribbon in it

Make the edge-to-edge hole in front and back

Fill with candy and put the ribbon in it