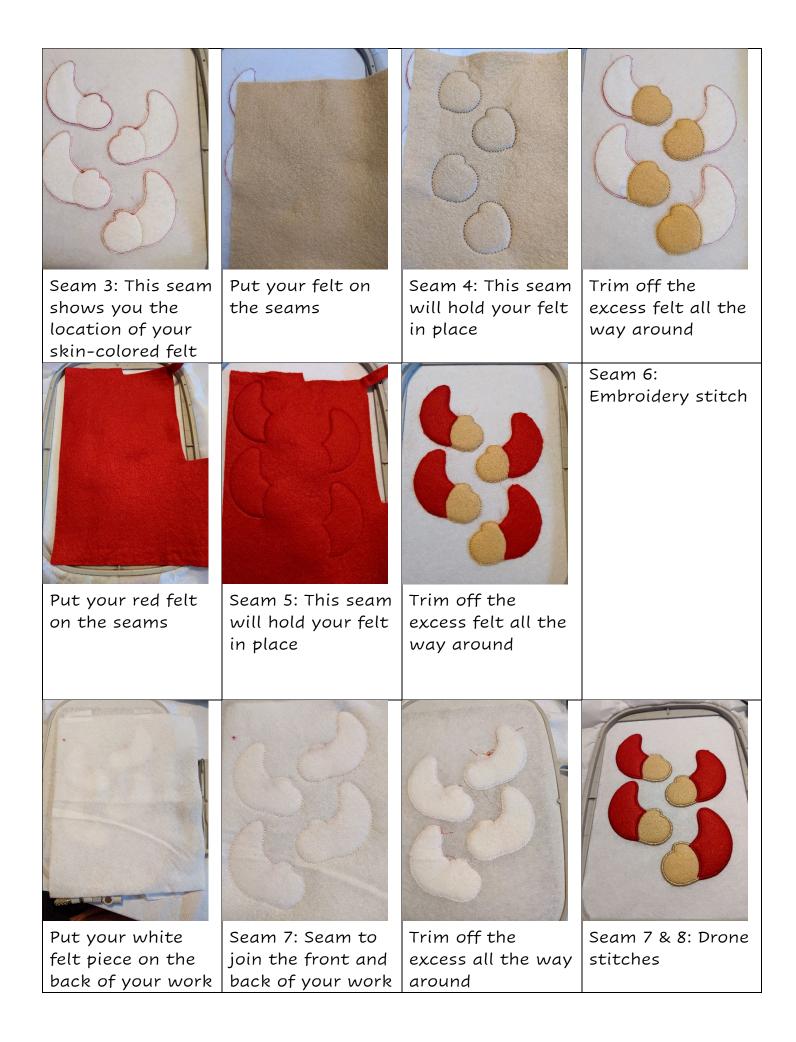

## sleeves

1 piece of felt in each colour of 24x30cm

Tear stabilizer, 1 pom-pom, hot glue gun

|                                                                                                  |                                       | Exit the frame,<br>remove your<br>stabilizer and set<br>aside until<br>mounting |                            |  |
|--------------------------------------------------------------------------------------------------|---------------------------------------|---------------------------------------------------------------------------------|----------------------------|--|
| Trim off the                                                                                     | Seam 6:                               |                                                                                 |                            |  |
| excess                                                                                           | Bumblebee                             |                                                                                 |                            |  |
|                                                                                                  | stitches                              |                                                                                 |                            |  |
| THE ARMS OF MOTHER AND SANTA CLAUS                                                               |                                       |                                                                                 |                            |  |
| Seam 1: This seam<br>is done on your<br>stabilizer to tell<br>you the location<br>of your fleece | Putting your<br>fleece on the<br>seam | Seam 2: This seam<br>will keep your<br>fleece in place                          | Trim off the excess fleece |  |

| 2                                                                            |                                       |                                                        |                                   |
|------------------------------------------------------------------------------|---------------------------------------|--------------------------------------------------------|-----------------------------------|
| Seam 3: This seam                                                            | Put your felt on                      | Seam 4: This seam                                      | Trim off the                      |
| shows you the<br>location for your                                           | the seam                              | will hold your felt<br>in place                        | excess all the way<br>around      |
| hat                                                                          |                                       |                                                        |                                   |
|                                                                              |                                       |                                                        |                                   |
| Seam 6: This seam<br>shows you the<br>location for your<br>fabric of the hat | Putting Your<br>Fabric on the<br>Seam | Seam 6: This seam<br>will hold your<br>fabric in place | Seam 7:<br>Embroidery<br>stitches |
| brim (fur felt)                                                              |                                       | Trim off the<br>excess all the way<br>around           |                                   |