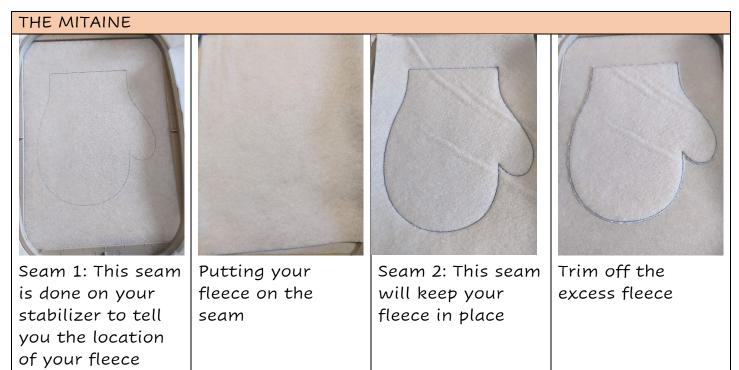

## sleeves

1 piece of felt in each colour of 24x30cm

Tear stabilizer, 1 pom-pom, hot glue gun

|                                                                                                  |                                       | Exit the frame,<br>remove your<br>stabilizer and set<br>aside until<br>mounting |                            |  |
|--------------------------------------------------------------------------------------------------|---------------------------------------|---------------------------------------------------------------------------------|----------------------------|--|
| Trim off the                                                                                     | Seam 6:                               |                                                                                 |                            |  |
| excess                                                                                           | Bumblebee                             |                                                                                 |                            |  |
|                                                                                                  | stitches                              |                                                                                 |                            |  |
| THE ARMS OF MOTHER AND SANTA CLAUS                                                               |                                       |                                                                                 |                            |  |
| Seam 1: This seam<br>is done on your<br>stabilizer to tell<br>you the location<br>of your fleece | Putting your<br>fleece on the<br>seam | Seam 2: This seam<br>will keep your<br>fleece in place                          | Trim off the excess fleece |  |