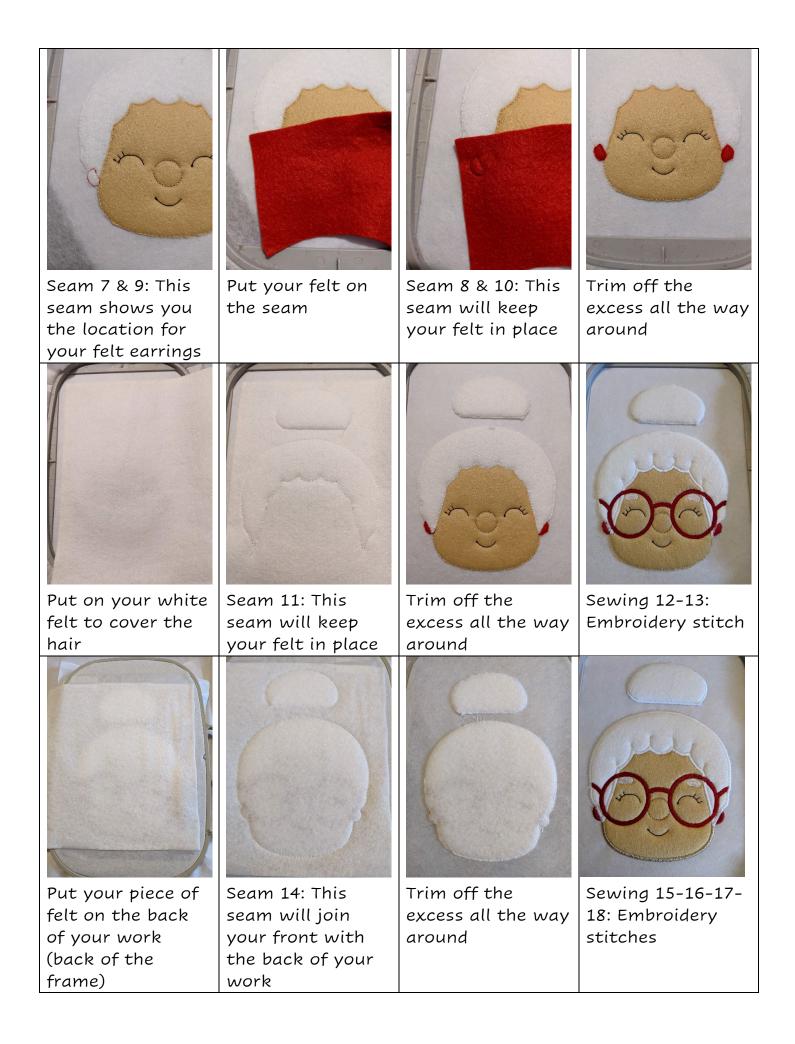

BRODERIE Numérisatrice fichiers broderie

MOTHER AND SANTA CLAUS

Frame 13x18cm (5x7'')

Finished size: 29cm high x 15cm wide

Materials:

5 pieces of fleece of 13x18cm

5 pieces of white felt for the back

2 pieces of 3.8cm wide x 22cm of imitation fur felt lanyard, 4 small pieces for the edge of the

## sleeves

1 piece of felt in each colour of 24x30cm

Tear stabilizer, 1 pom-pom, hot glue gun

|                                                                                                  |                                       | Exit the frame,<br>remove your<br>stabilizer and set<br>aside until<br>mounting |                            |  |
|--------------------------------------------------------------------------------------------------|---------------------------------------|---------------------------------------------------------------------------------|----------------------------|--|
| Trim off the                                                                                     | Seam 6:                               |                                                                                 |                            |  |
| excess                                                                                           | Bumblebee                             |                                                                                 |                            |  |
|                                                                                                  | stitches                              |                                                                                 |                            |  |
| THE ARMS OF MOTHER AND SANTA CLAUS                                                               |                                       |                                                                                 |                            |  |
| Seam 1: This seam<br>is done on your<br>stabilizer to tell<br>you the location<br>of your fleece | Putting your<br>fleece on the<br>seam | Seam 2: This seam<br>will keep your<br>fleece in place                          | Trim off the excess fleece |  |