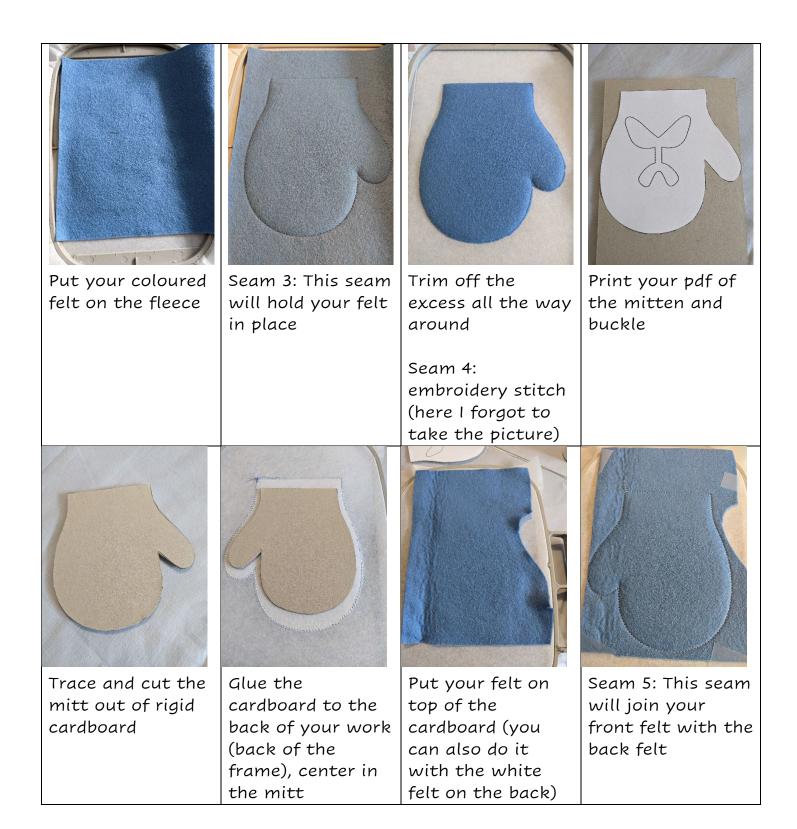

## sleeves

1 piece of felt in each colour of 24x30cm

Tear stabilizer, 1 pom-pom, hot glue gun

|                                                                                                  |                                       | Exit the frame,<br>remove your<br>stabilizer and set<br>aside until<br>mounting |                            |  |
|--------------------------------------------------------------------------------------------------|---------------------------------------|---------------------------------------------------------------------------------|----------------------------|--|
| Trim off the                                                                                     | Seam 6:                               |                                                                                 |                            |  |
| excess                                                                                           | Bumblebee                             |                                                                                 |                            |  |
|                                                                                                  | stitches                              |                                                                                 |                            |  |
| THE ARMS OF MOTHER AND SANTA CLAUS                                                               |                                       |                                                                                 |                            |  |
| Seam 1: This seam<br>is done on your<br>stabilizer to tell<br>you the location<br>of your fleece | Putting your<br>fleece on the<br>seam | Seam 2: This seam<br>will keep your<br>fleece in place                          | Trim off the excess fleece |  |

| 2                                                                            |                                       |                                                        |                                   |
|------------------------------------------------------------------------------|---------------------------------------|--------------------------------------------------------|-----------------------------------|
| Seam 3: This seam                                                            | Put your felt on                      | Seam 4: This seam                                      | Trim off the                      |
| shows you the<br>location for your                                           | the seam                              | will hold your felt<br>in place                        | excess all the way<br>around      |
| hat                                                                          |                                       |                                                        |                                   |
|                                                                              |                                       |                                                        |                                   |
| Seam 6: This seam<br>shows you the<br>location for your<br>fabric of the hat | Putting Your<br>Fabric on the<br>Seam | Seam 6: This seam<br>will hold your<br>fabric in place | Seam 7:<br>Embroidery<br>stitches |
| brim (fur felt)                                                              |                                       | Trim off the<br>excess all the way<br>around           |                                   |