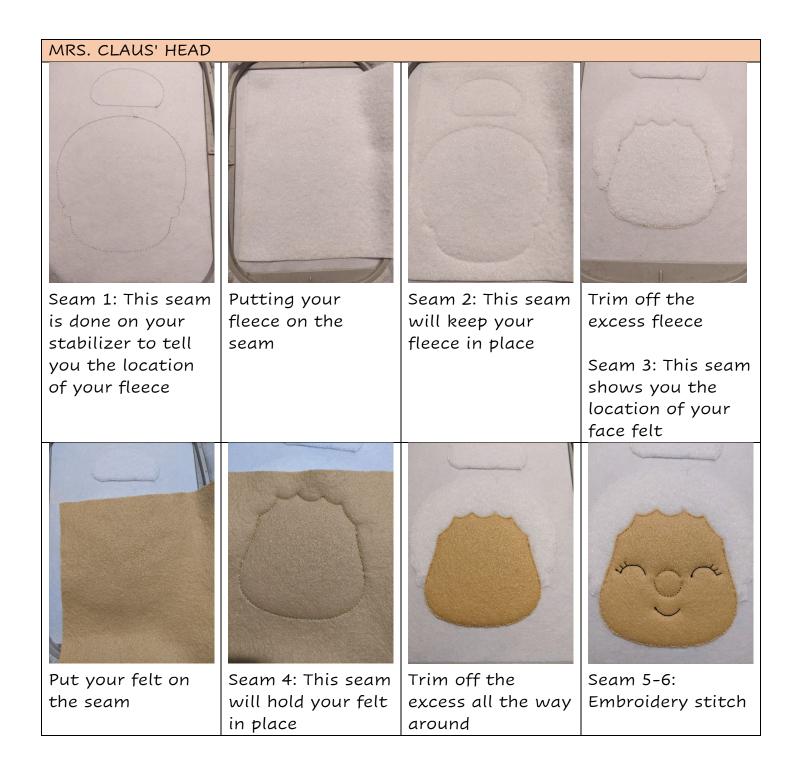

BRODERIE Numérisatrice fichiers broderie

MOTHER AND SANTA CLAUS

Frame 13x18cm (5x7'')

Finished size: 29cm high x 15cm wide

Materials:

5 pieces of fleece of 13x18cm

5 pieces of white felt for the back

2 pieces of 3.8cm wide x 22cm of imitation fur felt lanyard, 4 small pieces for the edge of the

## sleeves

1 piece of felt in each colour of 24x30cm

Tear stabilizer, 1 pom-pom, hot glue gun

|                                                                                                  |                                       | Exit the frame,<br>remove your<br>stabilizer and set<br>aside until<br>mounting |                            |  |
|--------------------------------------------------------------------------------------------------|---------------------------------------|---------------------------------------------------------------------------------|----------------------------|--|
| Trim off the                                                                                     | Seam 6:                               |                                                                                 |                            |  |
| excess                                                                                           | Bumblebee                             |                                                                                 |                            |  |
|                                                                                                  | stitches                              |                                                                                 |                            |  |
| THE ARMS OF MOTHER AND SANTA CLAUS                                                               |                                       |                                                                                 |                            |  |
| Seam 1: This seam<br>is done on your<br>stabilizer to tell<br>you the location<br>of your fleece | Putting your<br>fleece on the<br>seam | Seam 2: This seam<br>will keep your<br>fleece in place                          | Trim off the excess fleece |  |