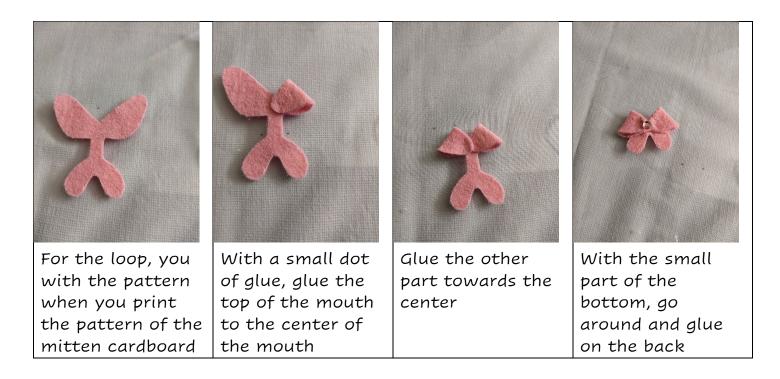

|                                       |                                                        |                                   |
|                                                                              |                                       |                                                        |                                   |
| Seam 6: This seam<br>shows you the<br>location for your<br>fabric of the hat | Putting Your<br>Fabric on the<br>Seam | Seam 6: This seam<br>will hold your<br>fabric in place | Seam 7:<br>Embroidery<br>stitches |
| brim (fur felt)                                                              |                                       | Trim off the<br>excess all the way<br>around           |                                   |









If you resize or modify this design in any way, I can't guarantee a quality point.

©Copyright 2023 by Broderie D'Zhiboux.

You may sell items made with these embroideries but you may NOT share, copy, trade, or

resell this file in whole or in part in any format.