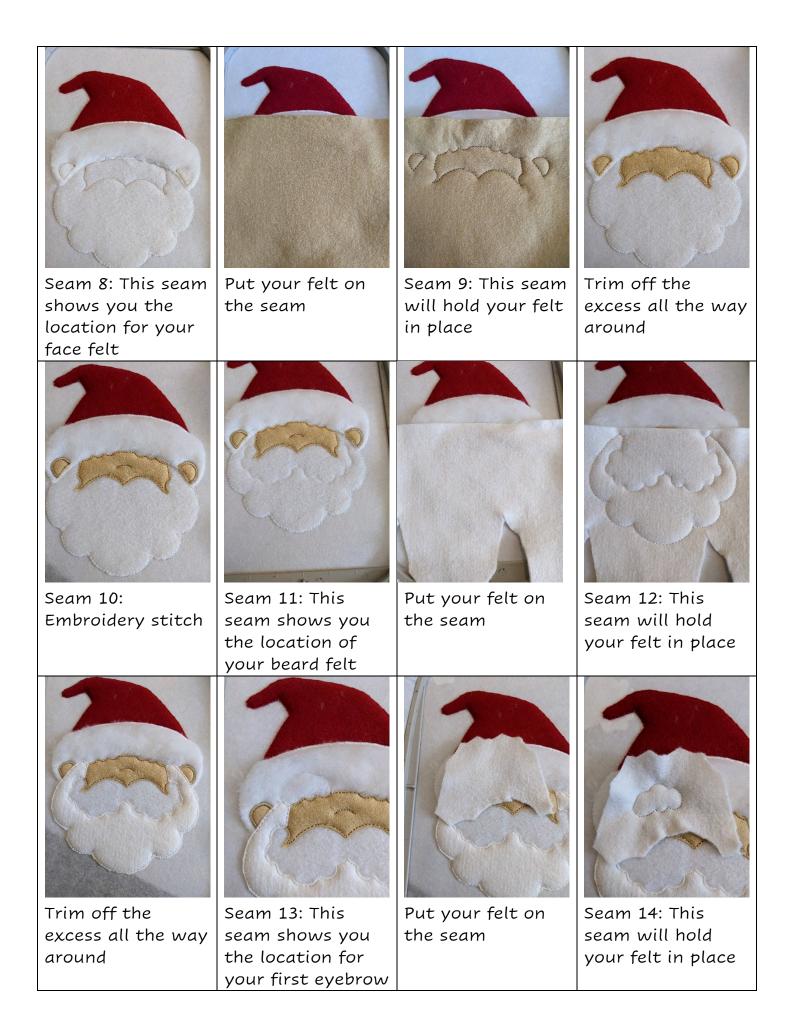

BRODERIE Numérisatrice fichiers broderie

MOTHER AND SANTA CLAUS

Frame 13x18cm (5x7'')

Finished size: 29cm high x 15cm wide

Materials:

5 pieces of fleece of 13x18cm

5 pieces of white felt for the back

2 pieces of 3.8cm wide x 22cm of imitation fur felt lanyard, 4 small pieces for the edge of the

## sleeves

1 piece of felt in each colour of 24x30cm

Tear stabilizer, 1 pom-pom, hot glue gun

|                                                                                                  |                                       | Exit the frame,<br>remove your<br>stabilizer and set<br>aside until<br>mounting |                            |  |
|--------------------------------------------------------------------------------------------------|---------------------------------------|---------------------------------------------------------------------------------|----------------------------|--|
| Trim off the                                                                                     | Seam 6:                               |                                                                                 |                            |  |
| excess                                                                                           | Bumblebee                             |                                                                                 |                            |  |
|                                                                                                  | stitches                              |                                                                                 |                            |  |
| THE ARMS OF MOTHER AND SANTA CLAUS                                                               |                                       |                                                                                 |                            |  |
| Seam 1: This seam<br>is done on your<br>stabilizer to tell<br>you the location<br>of your fleece | Putting your<br>fleece on the<br>seam | Seam 2: This seam<br>will keep your<br>fleece in place                          | Trim off the excess fleece |  |

| 2                                                                            |                                       |                                                        |                                   |
|------------------------------------------------------------------------------|---------------------------------------|--------------------------------------------------------|-----------------------------------|
| Seam 3: This seam                                                            | Put your felt on                      | Seam 4: This seam                                      | Trim off the                      |
| shows you the<br>location for your                                           | the seam                              | will hold your felt<br>in place                        | excess all the way<br>around      |
| hat                                                                          |                                       |                                                        |                                   |
|                                                                              |                                       |                                                        |                                   |
| Seam 6: This seam<br>shows you the<br>location for your<br>fabric of the hat | Putting Your<br>Fabric on the<br>Seam | Seam 6: This seam<br>will hold your<br>fabric in place | Seam 7:<br>Embroidery<br>stitches |
| brim (fur felt)                                                              |                                       | Trim off the<br>excess all the way<br>around           |                                   |