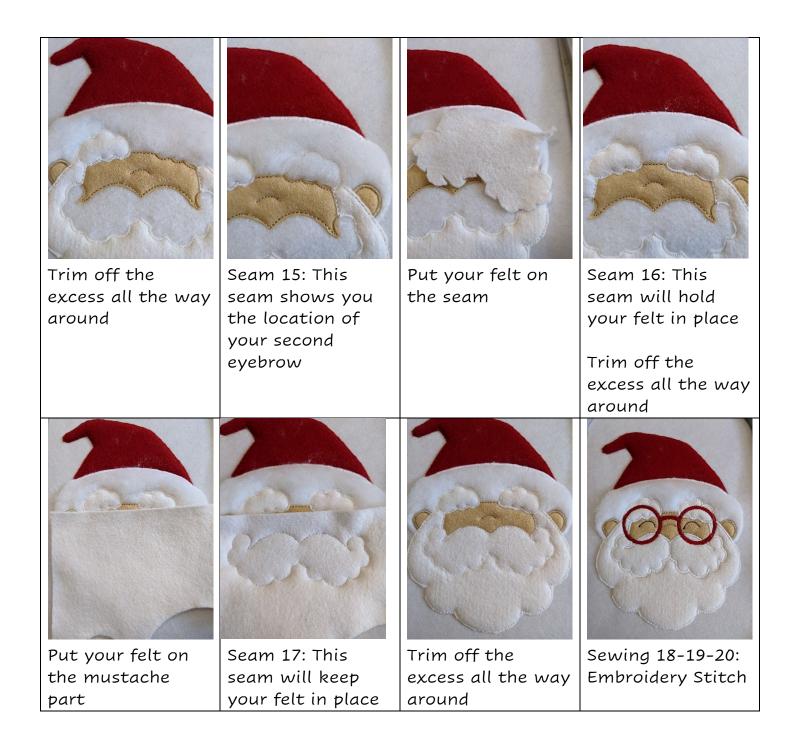

| 2                                                                            |                                       |                                                        |                                   |
|------------------------------------------------------------------------------|---------------------------------------|--------------------------------------------------------|-----------------------------------|
| Seam 3: This seam                                                            | Put your felt on                      | Seam 4: This seam                                      | Trim off the                      |
| shows you the<br>location for your                                           | the seam                              | will hold your felt<br>in place                        | excess all the way<br>around      |
| hat                                                                          |                                       |                                                        |                                   |
|                                                                              |                                       |                                                        |                                   |
| Seam 6: This seam<br>shows you the<br>location for your<br>fabric of the hat | Putting Your<br>Fabric on the<br>Seam | Seam 6: This seam<br>will hold your<br>fabric in place | Seam 7:<br>Embroidery<br>stitches |
| brim (fur felt)                                                              |                                       | Trim off the<br>excess all the way<br>around           |                                   |