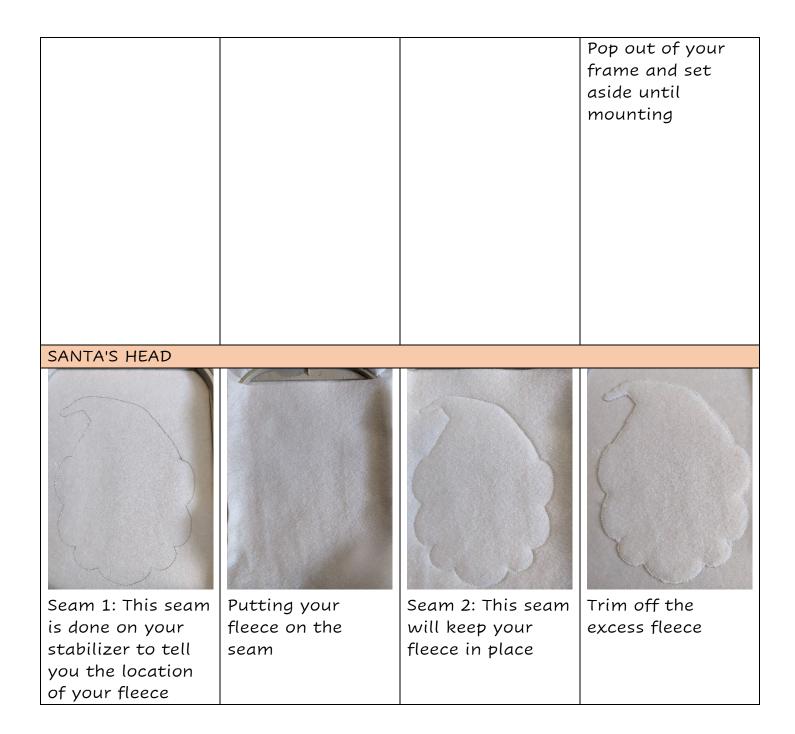

BRODERIE Numérisatrice fichiers broderie

MOTHER AND SANTA CLAUS

Frame 13x18cm (5x7'')

Finished size: 29cm high x 15cm wide

Materials:

5 pieces of fleece of 13x18cm

5 pieces of white felt for the back

2 pieces of 3.8cm wide x 22cm of imitation fur felt lanyard, 4 small pieces for the edge of the

## sleeves

1 piece of felt in each colour of 24x30cm

Tear stabilizer, 1 pom-pom, hot glue gun

|                                                                                                  |                                       | Exit the frame,<br>remove your<br>stabilizer and set<br>aside until<br>mounting |                            |  |
|--------------------------------------------------------------------------------------------------|---------------------------------------|---------------------------------------------------------------------------------|----------------------------|--|
| Trim off the                                                                                     | Seam 6:                               |                                                                                 |                            |  |
| excess                                                                                           | Bumblebee                             |                                                                                 |                            |  |
|                                                                                                  | stitches                              |                                                                                 |                            |  |
| THE ARMS OF MOTHER AND SANTA CLAUS                                                               |                                       |                                                                                 |                            |  |
| Seam 1: This seam<br>is done on your<br>stabilizer to tell<br>you the location<br>of your fleece | Putting your<br>fleece on the<br>seam | Seam 2: This seam<br>will keep your<br>fleece in place                          | Trim off the excess fleece |  |