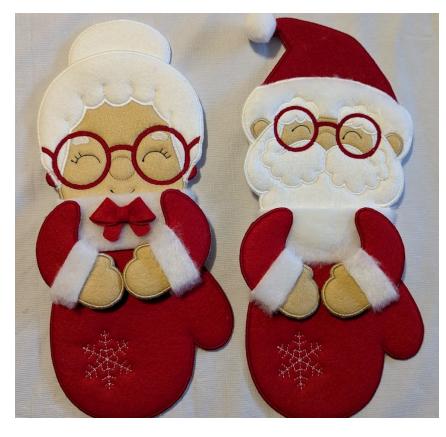

BRODERIE Numérisatrice fichiers broderie

MOTHER AND SANTA CLAUS

Frame 13x18cm (5x7'')

Finished size: 29cm high x 15cm wide

Materials:

5 pieces of fleece of 13x18cm

5 pieces of white felt for the back

2 pieces of 3.8cm wide x 22cm of imitation fur felt lanyard, 4 small pieces for the edge of the

## sleeves

1 piece of felt in each colour of 24x30cm

Tear stabilizer, 1 pom-pom, hot glue gun

|                                                                                                  |                                       | Exit the frame,<br>remove your<br>stabilizer and set<br>aside until<br>mounting |                            |  |
|--------------------------------------------------------------------------------------------------|---------------------------------------|---------------------------------------------------------------------------------|----------------------------|--|
| Trim off the                                                                                     | Seam 6:                               |                                                                                 |                            |  |
| excess                                                                                           | Bumblebee                             |                                                                                 |                            |  |
|                                                                                                  | stitches                              |                                                                                 |                            |  |
| THE ARMS OF MOTHER AND SANTA CLAUS                                                               |                                       |                                                                                 |                            |  |
| Seam 1: This seam<br>is done on your<br>stabilizer to tell<br>you the location<br>of your fleece | Putting your<br>fleece on the<br>seam | Seam 2: This seam<br>will keep your<br>fleece in place                          | Trim off the excess fleece |  |