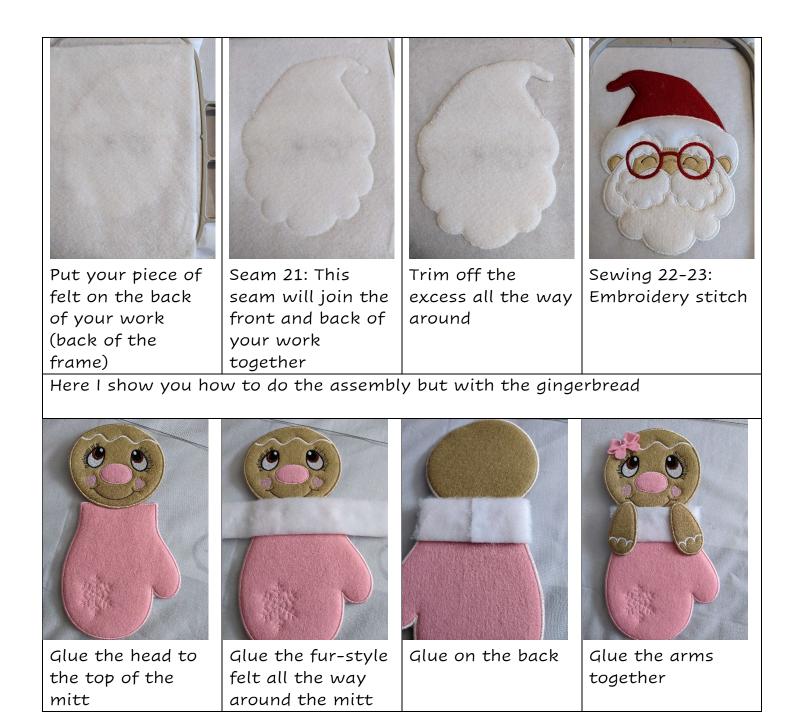

| 2                                                                            |                                       |                                                        |                                   |
|------------------------------------------------------------------------------|---------------------------------------|--------------------------------------------------------|-----------------------------------|
| Seam 3: This seam                                                            | Put your felt on                      | Seam 4: This seam                                      | Trim off the                      |
| shows you the<br>location for your                                           | the seam                              | will hold your felt<br>in place                        | excess all the way<br>around      |
| hat                                                                          |                                       |                                                        |                                   |
|                                                                              |                                       |                                                        |                                   |
| Seam 6: This seam<br>shows you the<br>location for your<br>fabric of the hat | Putting Your<br>Fabric on the<br>Seam | Seam 6: This seam<br>will hold your<br>fabric in place | Seam 7:<br>Embroidery<br>stitches |
| brim (fur felt)                                                              |                                       | Trim off the<br>excess all the way<br>around           |                                   |