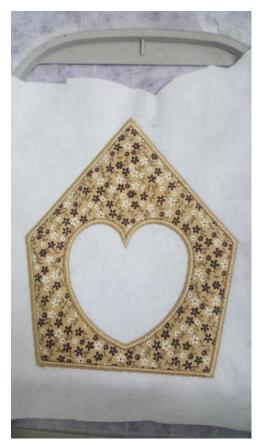

STEP4: Place the felt on the top of the hoop. Stitch the felt down

STEP 5: Follow the machine steps, stitch the applique, fill stitch and satin stitch parts until the Satin sititch contours!

STEP 6: Remove the hoop from the machine and attach with tape a felt piece to the back

STEP 7: Stitch the felt down, remove it and cut the excess. Stitch the other parts, the instructions and steps are the same.

STEP8: Attach the pieces with hot glue and use your creativity to decorate it!