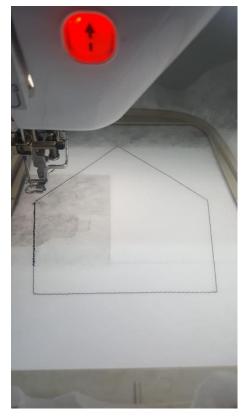

## ITH Gnome House instructions

<u>Materials:</u> Batting Fabric Felt Hot Glue

LET'S START! STEP 1: HOOP STABILIZER AND RUN PLACEMENT STITCH

STEP 2: Place the batting on the top of the hoop

STEP 3: Stitch the batting down. Trim the excess

STEP4: Place the felt on the top of the hoop. Stitch the felt down

STEP 5: Follow the machine steps, stitch the applique, fill stitch and satin stitch parts until the Satin sititch contours!

STEP 6: Remove the hoop from the machine and attach with tape a felt piece to the back