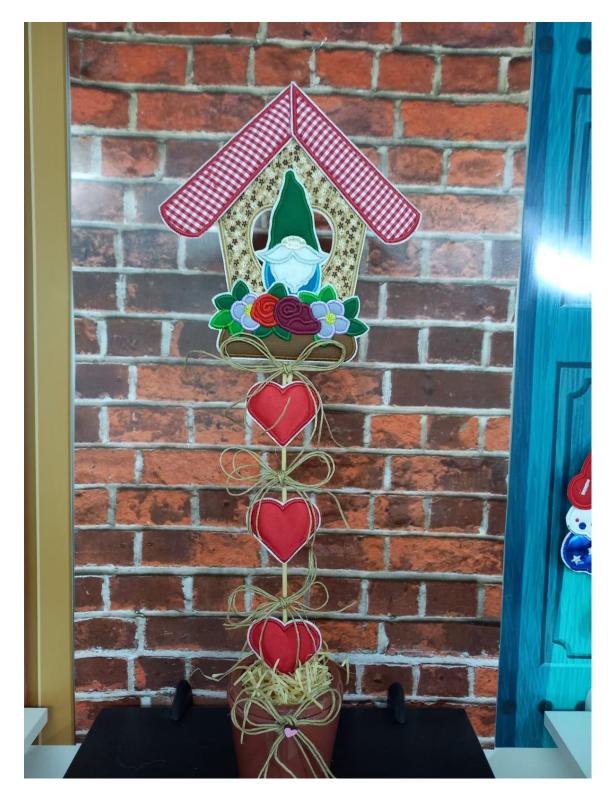

STEP 7: Stitch the felt down, remove it and cut the excess. Stitch the other parts, the instructions and steps are the same.

STEP8: Attach the pieces with hot glue and use your creativity to decorate it!

GOOD WORK! Your Gnome It's done! You can decorate it any way you like!