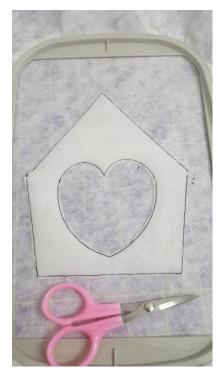

STEP 7: Stitch the felt down, remove it and cut the excess. Stitch the other parts, the instructions and steps are the same.

STEP8: Attach the pieces with hot glue and use your creativity to decorate it!