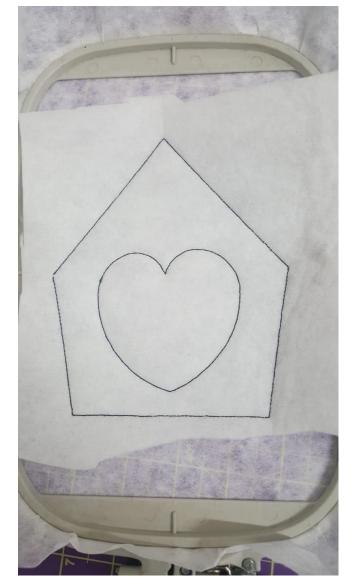

## ITH Gnome House instructions

<u>Materials:</u> Batting Fabric Felt Hot Glue

LET'S START! STEP 1: HOOP STABILIZER AND RUN PLACEMENT STITCH

STEP 2: Place the batting on the top of the hoop

STEP 3: Stitch the batting down. Trim the excess

STEP4: Place the felt on the top of the hoop. Stitch the felt down

STEP 5: Follow the machine steps, stitch the applique, fill stitch and satin stitch parts until the Satin sititch contours!

STEP 6: Remove the hoop from the machine and attach with tape a felt piece to the back