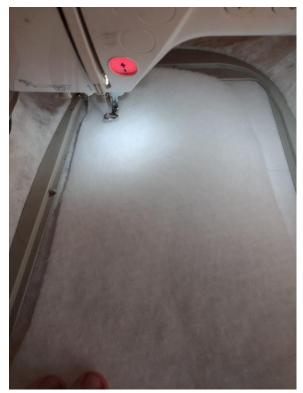

STEP4: Place the felt on the top of the hoop. Stitch the felt down

STEP 5: Follow the machine steps, stitch the applique, fill stitch and satin stitch parts until the Satin sititch contours!

STEP 6: Remove the hoop from the machine and attach with tape a felt piece to the back