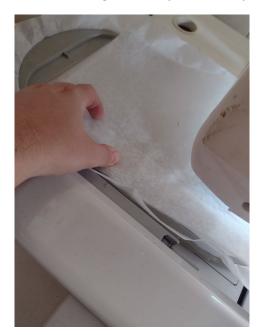

## 1 Before trim

2 After trim

STEP 4: Place the fabric on top of the hoop covering the placement line, and stitch it.

STEP 5: Follow the machine steps and stitch the details. Stop before the last step

STEP 6: Put a piece of fabric over it an stitch the fabric down!