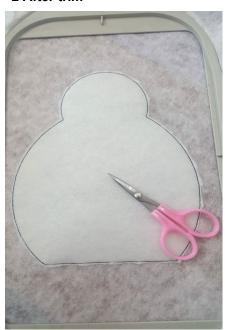

## 1 Before trim

2 After trim

STEP 4: Place the fabric on top of the hoop covering the placement line, and stitch it.

STEP 5: Follow the machine steps and stitch the details. Stop before the last step

STEP 6: Put a piece of fabric over it an stitch the fabric down!