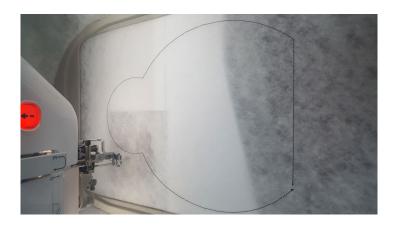

## ITH Snowman Mug Rug Instructions

Materials: Fabric

Batting Glue

LET'S START!

STEP 1: Stitch the placement line for the batting

STEP 2: Place the batting on the top of the hoop

STEP 3: Stitch the batting down and remove the hoop from your machine and trim the batting close to the stitch