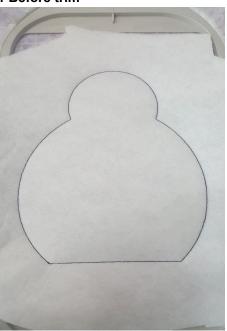

## 1 Before trim

2 After trim

STEP 4: Place the fabric on top of the hoop covering the placement line, and stitch it.

STEP 5: Follow the machine steps and stitch the details. Stop before the last step

STEP 6: Put a piece of fabric over it an stitch the fabric down!