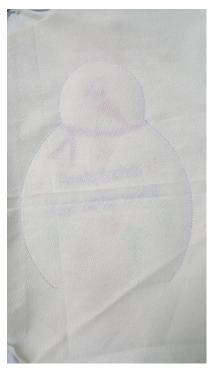

STEP 7: Remove the hoop from the machine and trim the borders. Turn to the right side! Iron it and finish it with glue!