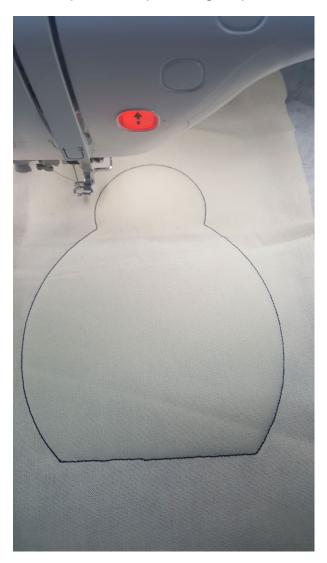

## ITH Snowman Mug Rug Instructions

Materials: Fabric

Batting Glue

LET'S START!

STEP 1: Stitch the placement line for the batting

STEP 2: Place the batting on the top of the hoop

STEP 3: Stitch the batting down and remove the hoop from your machine and trim the batting close to the stitch