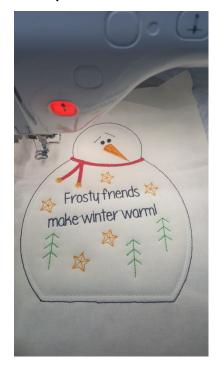

## 1 Before trim

2 After trim

STEP 4: Place the fabric on top of the hoop covering the placement line, and stitch it.

STEP 5: Follow the machine steps and stitch the details. Stop before the last step

STEP 6: Put a piece of fabric over it an stitch the fabric down!