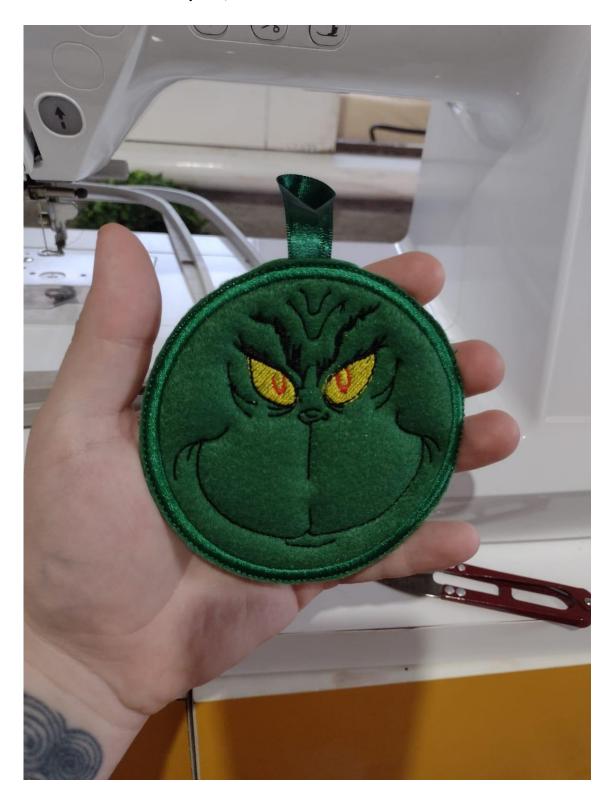

**ITH The Grinch Ornaments instructions** 

Materials:

**Batting** 

Felt

Ribbon

## LET'S START!

STEP 1: Stitch the placement line for the batting, stitch the placement line for the ribbon, place the ribbon and stitch the ribbon out!

STEP 2: Place the batting on the top of the hoop

STEP 3: Stitch the batting down. Trim the excess

STEP4: Place the felt on the top of the hoop. Stitch the felt down

STEP 5: Follow the machine steps and stitch all the appliqué, satin and fill stitch details, stop before the last machine step!

STEP 6: Remove the hoop from the machine and attach with tape a felt piece to the back

STEP 7: Stitch the felt down, remove it and cut the excess.

STEP8: Stitch the other parts, the instructions are the same for all them.