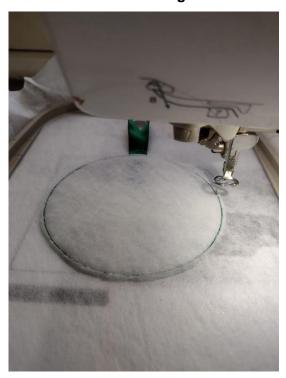

## LET'S START!

STEP 1: Stitch the placement line for the batting, stitch the placement line for the ribbon, place the ribbon and stitch the ribbon out!

STEP 2: Place the batting on the top of the hoop

STEP 3: Stitch the batting down. Trim the excess

STEP4: Place the felt on the top of the hoop. Stitch the felt down

STEP 5: Follow the machine steps and stitch all the appliqué, satin and fill stitch details, stop before the last machine step!

STEP 6: Remove the hoop from the machine and attach with tape a felt piece to the back