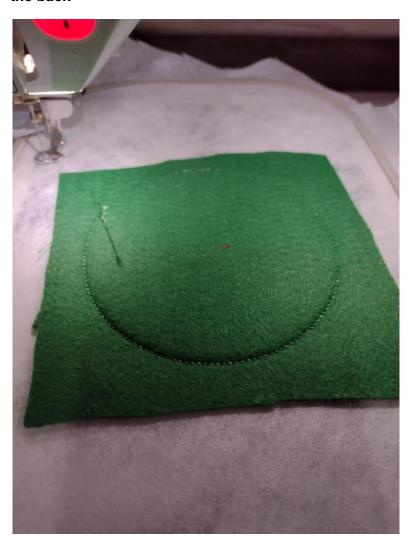

STEP4: Place the felt on the top of the hoop. Stitch the felt down

STEP 5: Follow the machine steps and stitch all the appliqué, satin and fill stitch details, stop before the last machine step!

STEP 6: Remove the hoop from the machine and attach with tape a felt piece to the back

STEP 7: Stitch the felt down, remove it and cut the excess.

STEP8: Stitch the other parts, the instructions are the same for all them.