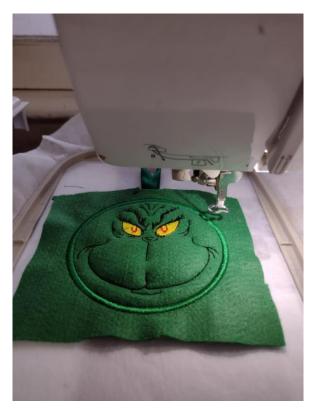

STEP4: Place the felt on the top of the hoop. Stitch the felt down

STEP 5: Follow the machine steps and stitch all the appliqué, satin and fill stitch details, stop before the last machine step!

STEP 6: Remove the hoop from the machine and attach with tape a felt piece to the back