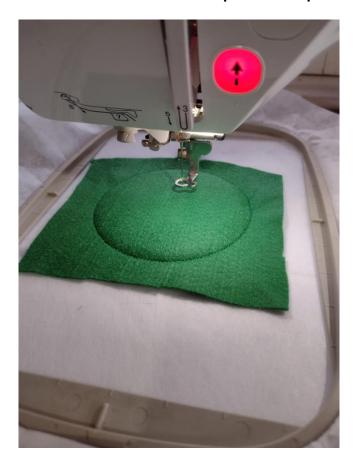

STEP4: Place the felt on the top of the hoop. Stitch the felt down

STEP 5: Follow the machine steps and stitch all the appliqué, satin and fill stitch details, stop before the last machine step!

STEP 6: Remove the hoop from the machine and attach with tape a felt piece to the back