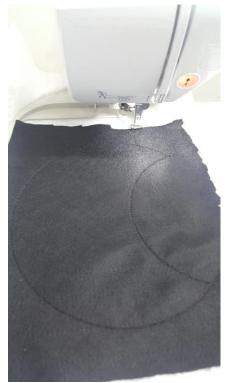

LET'S START! STEP 1: Stitch the placement line for the felt

STEP 2: Place the felt on the top of the hoop

STEP 3: Stitch the felt down

STEP4: Follow the machine steps and stitch de appliqué parts and details until the nose