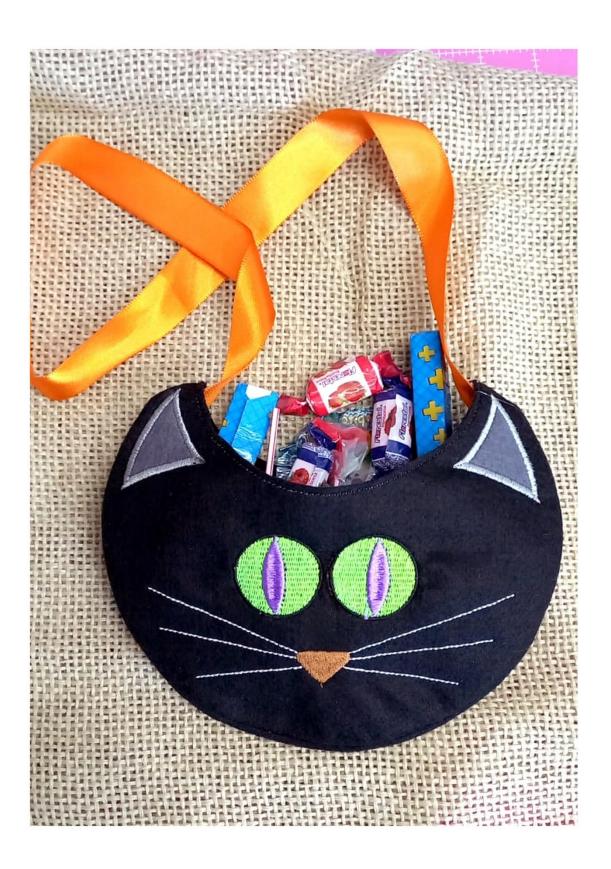

## ITH Halloween Candy Bag

Instructions File and its steps can be used for below projects

- ITH Halloween Cat Bag
  ITH Halloween Bat Bag
  ITH Halloween Pumpkin Bag

<u>Materials:</u> Fabric Felt Hot Glue

STEP 5: Place a piece of felt over the cat and stitch it down.

STEP 6: Remove the hoop from the machine and trim the excess and turn it to the right side, attach a piece of ribbon with hot glue.