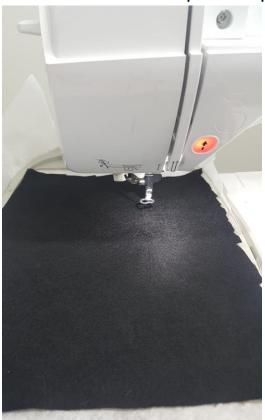

LET'S START! STEP 1: Stitch the placement line for the felt

STEP 2: Place the felt on the top of the hoop

STEP 3: Stitch the felt down

STEP4: Follow the machine steps and stitch de appliqué parts and details until the nose