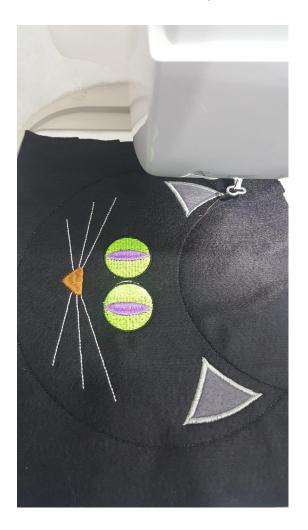

LET'S START! STEP 1: Stitch the placement line for the felt

STEP 2: Place the felt on the top of the hoop

STEP 3: Stitch the felt down

STEP4: Follow the machine steps and stitch de appliqué parts and details until the nose