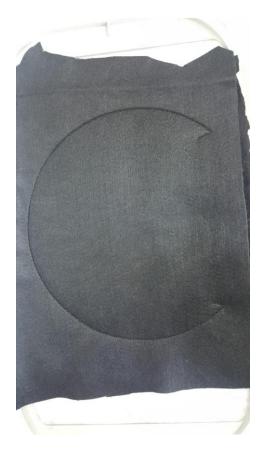

STEP 5: Place a piece of felt over the cat and stitch it down.

STEP 6: Remove the hoop from the machine and trim the excess and turn it to the right side, attach a piece of ribbon with hot glue.