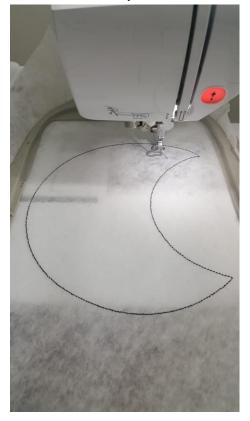

LET'S START! STEP 1: Stitch the placement line for the felt

STEP 2: Place the felt on the top of the hoop

STEP 3: Stitch the felt down

STEP4: Follow the machine steps and stitch de appliqué parts and details until the nose