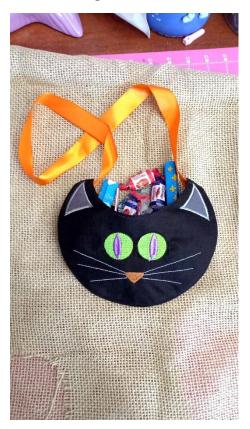

## ITH Halloween Candy Bag

Instructions File and its steps can be used for below projects

- ITH Halloween Cat Bag
  ITH Halloween Bat Bag
  ITH Halloween Pumpkin Bag

<u>Materials:</u> Fabric Felt Hot Glue

STEP 5: Place a piece of felt over the cat and stitch it down.

STEP 6: Remove the hoop from the machine and trim the excess and turn it to the right side, attach a piece of ribbon with hot glue.