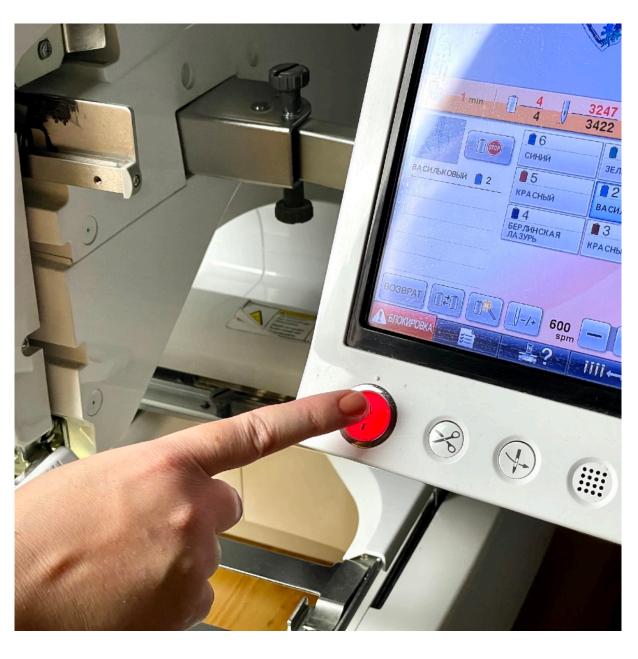

# **EMBROIDER DESIGN**

We embroider the design to the beginning of the last element.

Before embroidering this element, stop the embroidery machine.