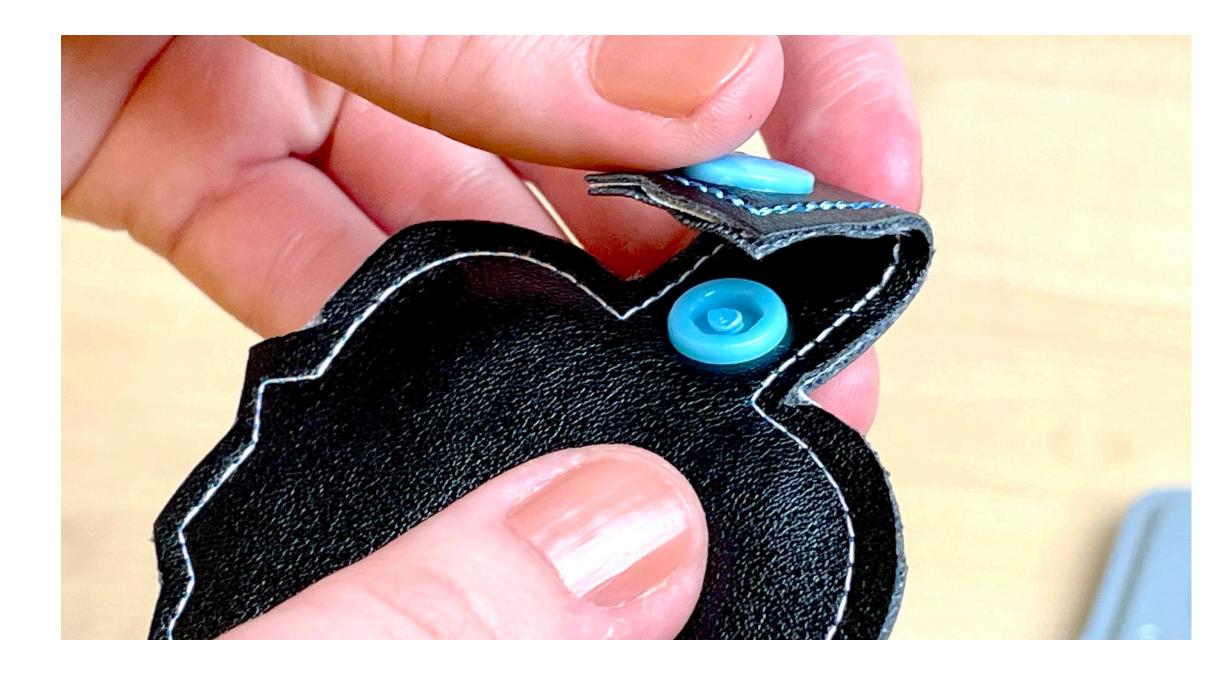

# BUTTON OR BLOCK

The final stage of the product - insert a button or block. And then a ring or carbine. (How to insert the correct fittings is clearly seen in the photo below)