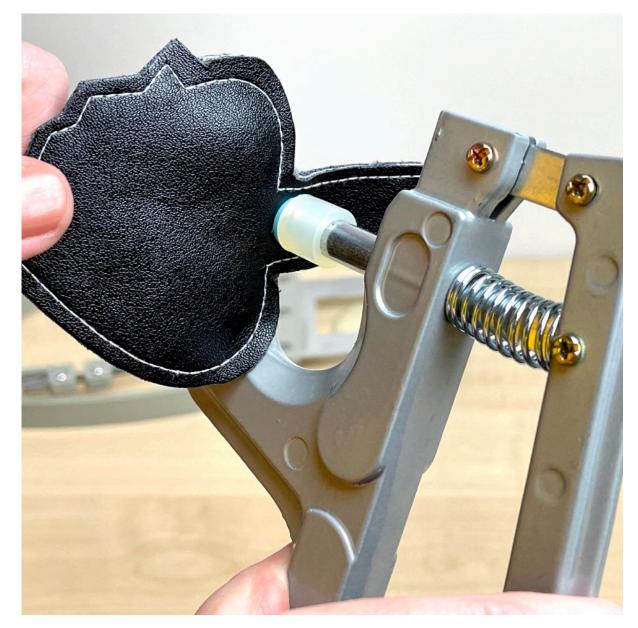

# BUTTON OR BLOCK

The final stage of the product - insert a button or block. And then a ring or carbine. (How to insert the correct fittings is clearly seen in the photo below)