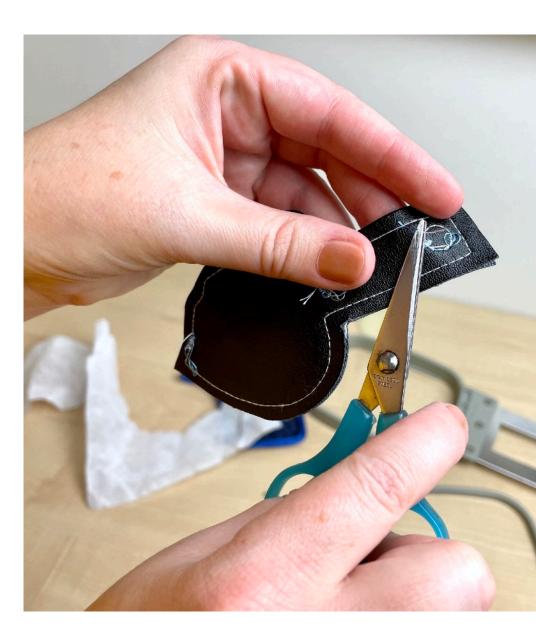

# **CONTOUR CUT**

Carefully make a contour cut of the design. while retreating 0.2 inches from the line.