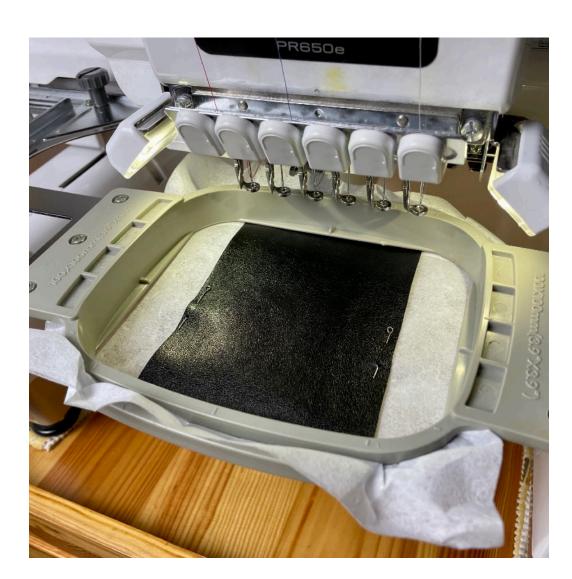

# **EMBROIDER DESIGN**

We embroider the design to the beginning of the last element.

Before embroidering this element, stop the embroidery machine.