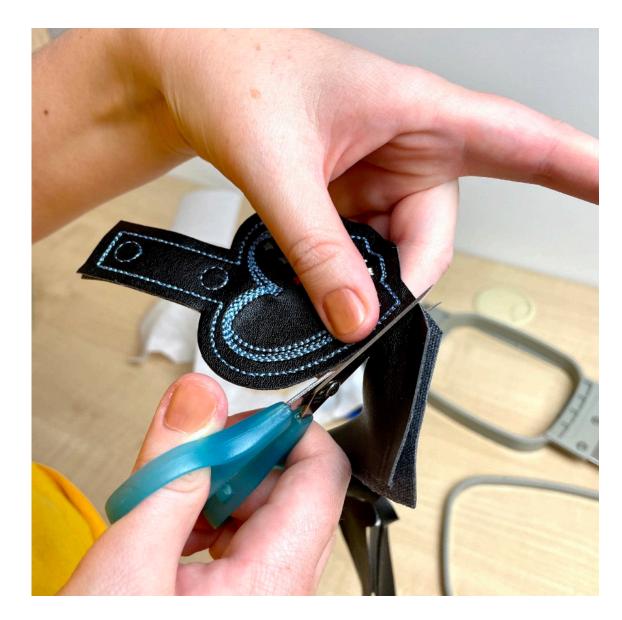

# **CONTOUR CUT**

Carefully make a contour cut of the design. while retreating 0.2 inches from the line.