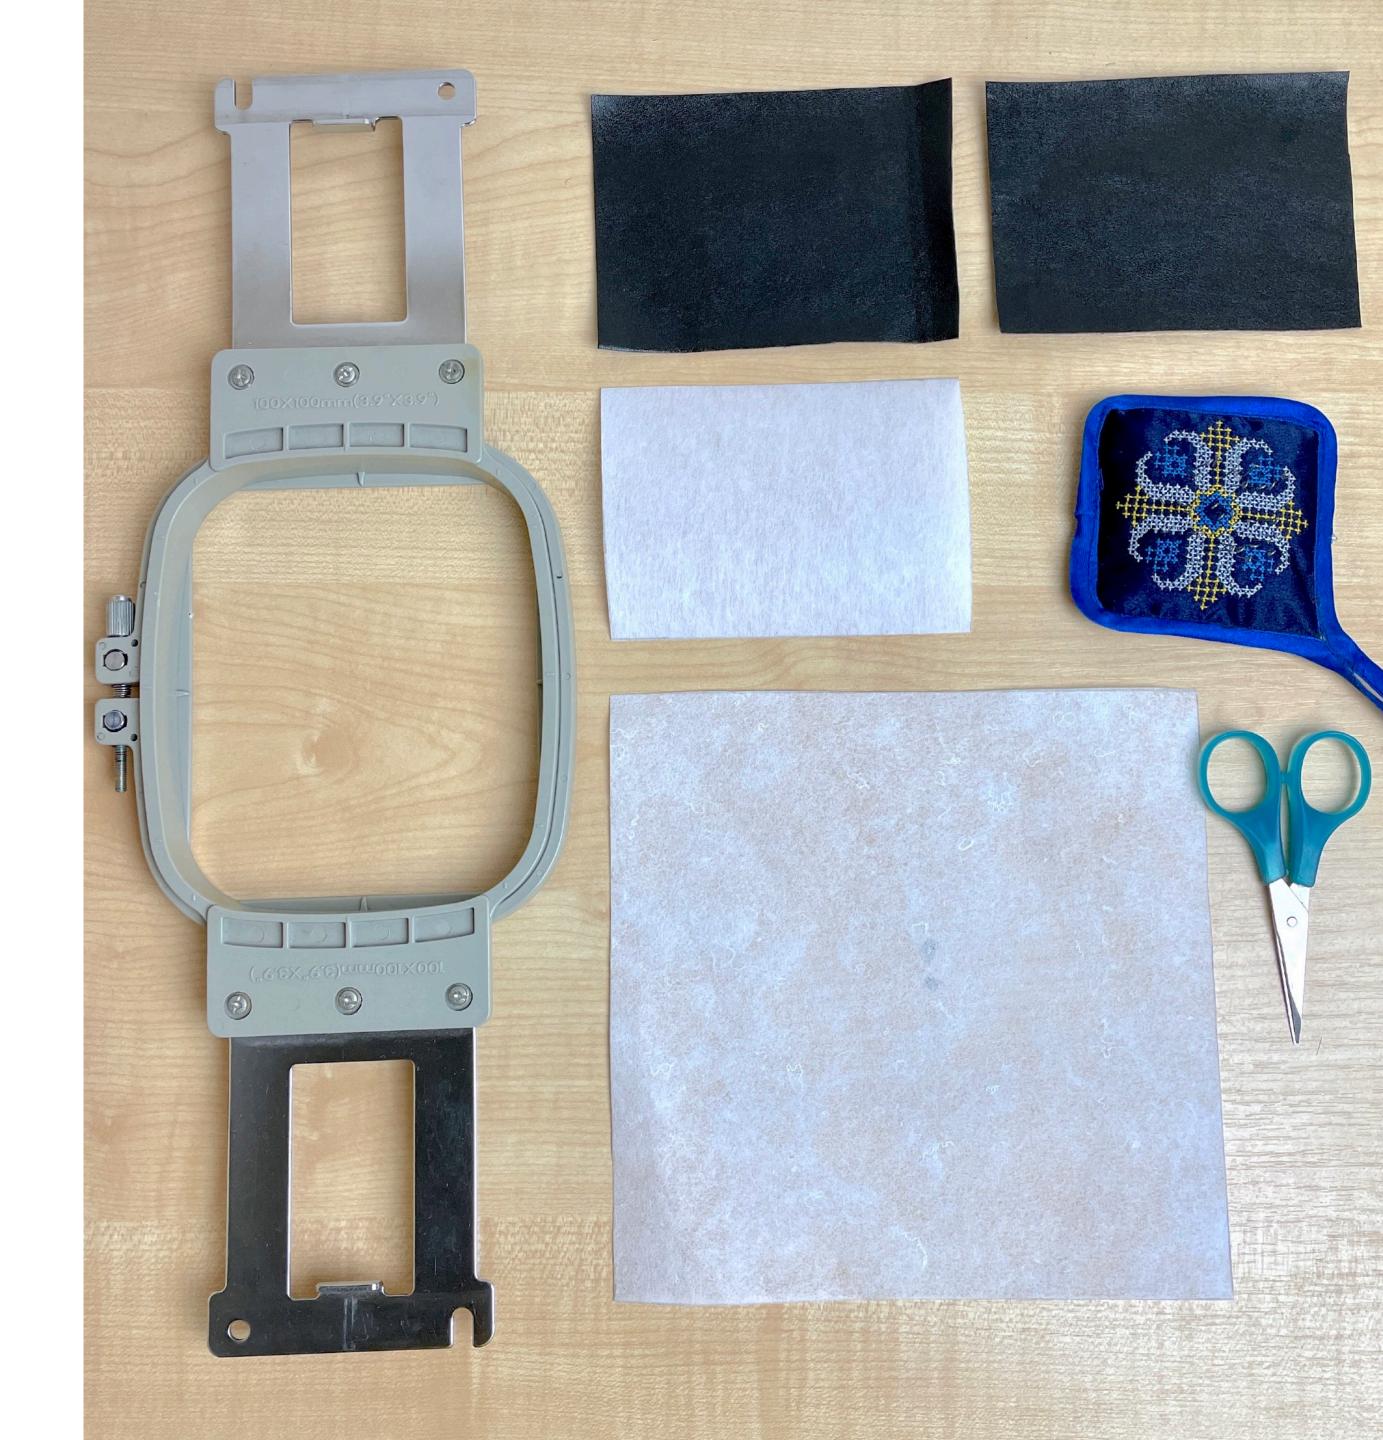

# **TO GET STARTED YOU NEED:**

- 1. Cuts of leather 2 pcs
- 2. Sealing stabilizer -1 pc
- 3. Pins or a special spray (I use pins)
- 4. Hoops, 4 inches