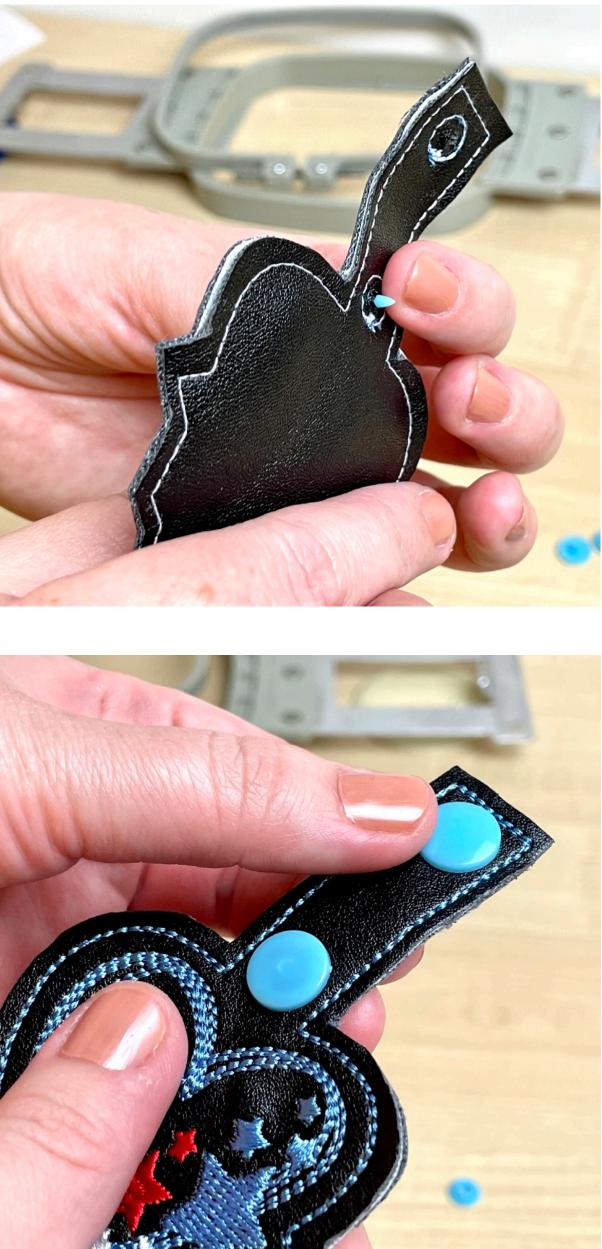

# BUTTON OR BLOCK

The final stage of the product - insert a button or block. And then a ring or carbine. (How to insert the correct fittings is clearly seen in the photo below)