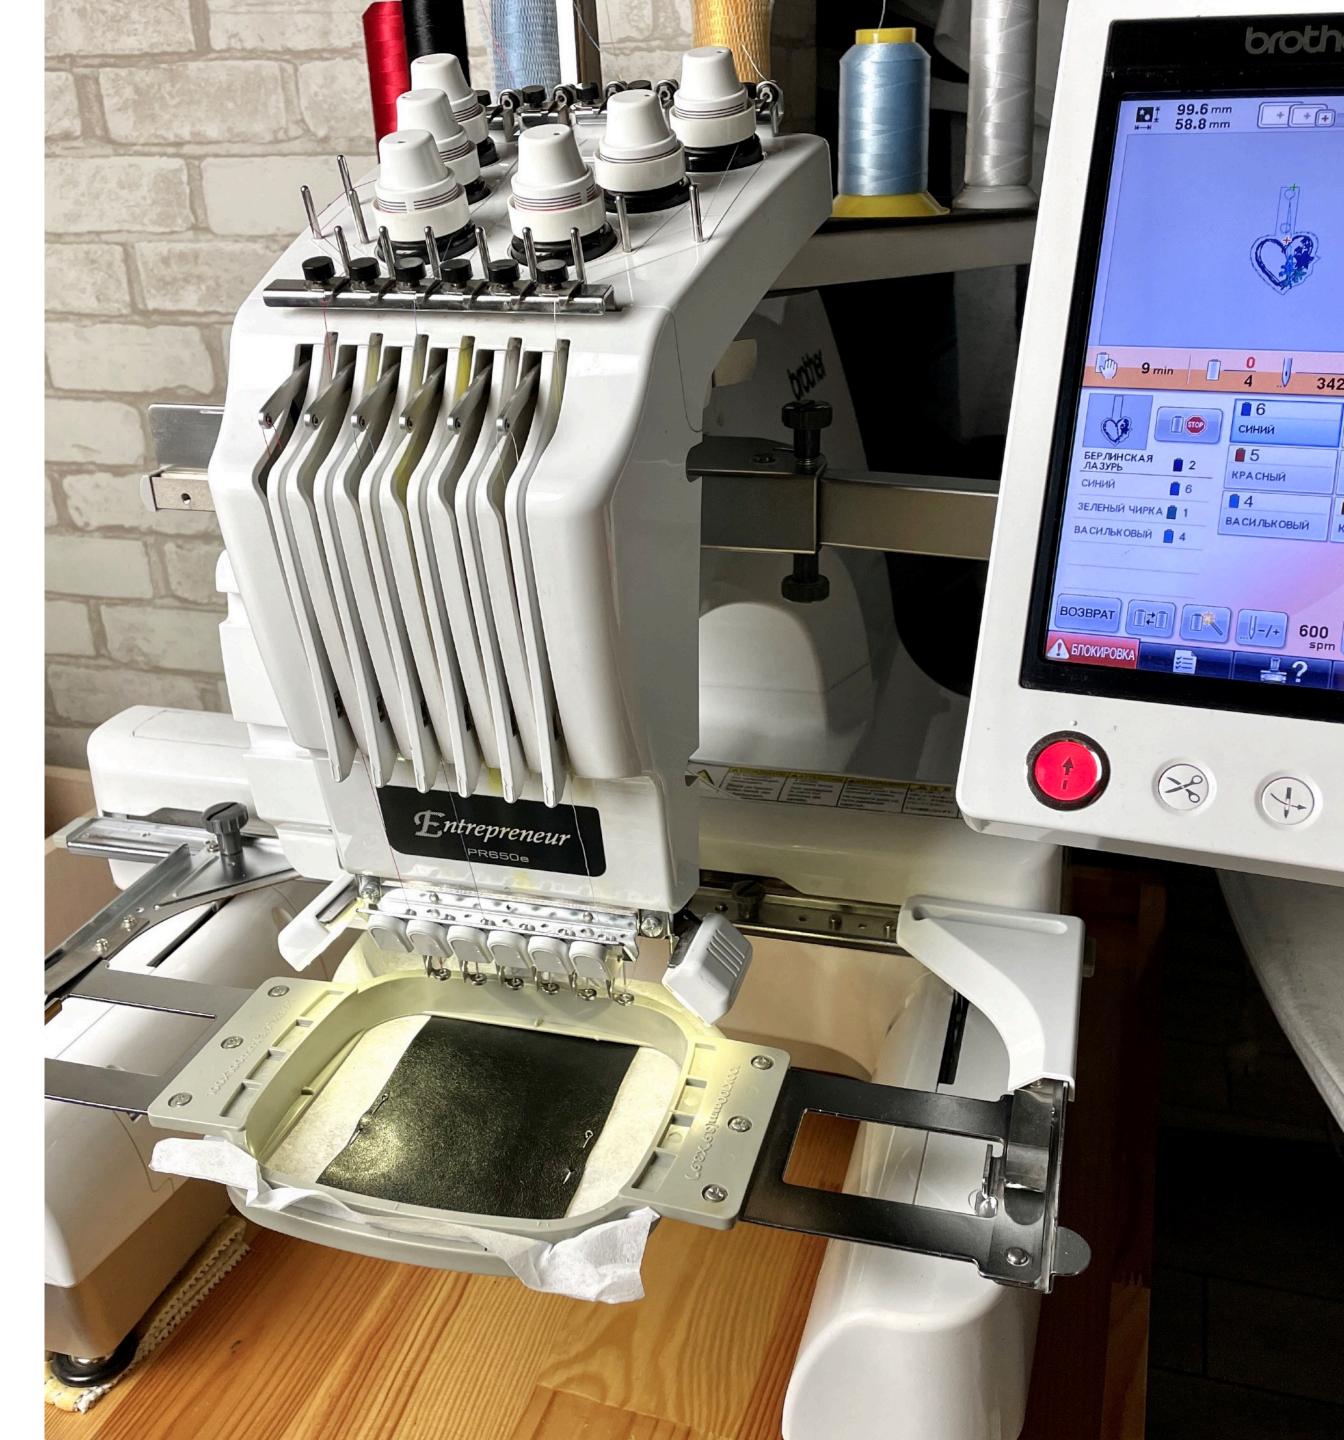

# **TO GET STARTED YOU NEED:**

- 1. Cuts of leather 2 pcs
- 2. Sealing stabilizer -1 pc
- 3. Pins or a special spray (I use pins)
- 4. Hoops, 4 inches

# OPEN THE PROGRAM IN THE EMBROIDERY MACHINE