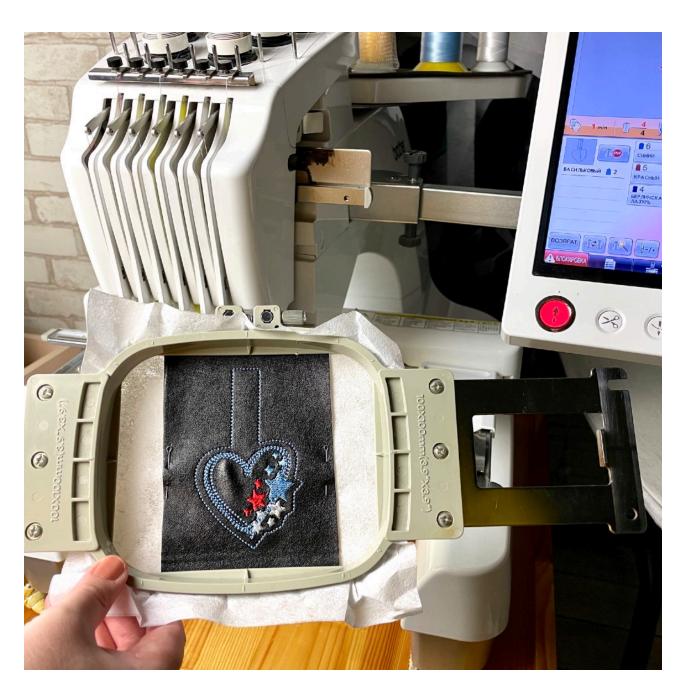

#### AFTER STOP

After pressing the "Stop" button on the embroidery machine:

- 1. Carefully remove the hoops.
- 2. Turn inside out.
- 3. Attach the second piece of leather. Attach with pins or spray as shown in the photo.