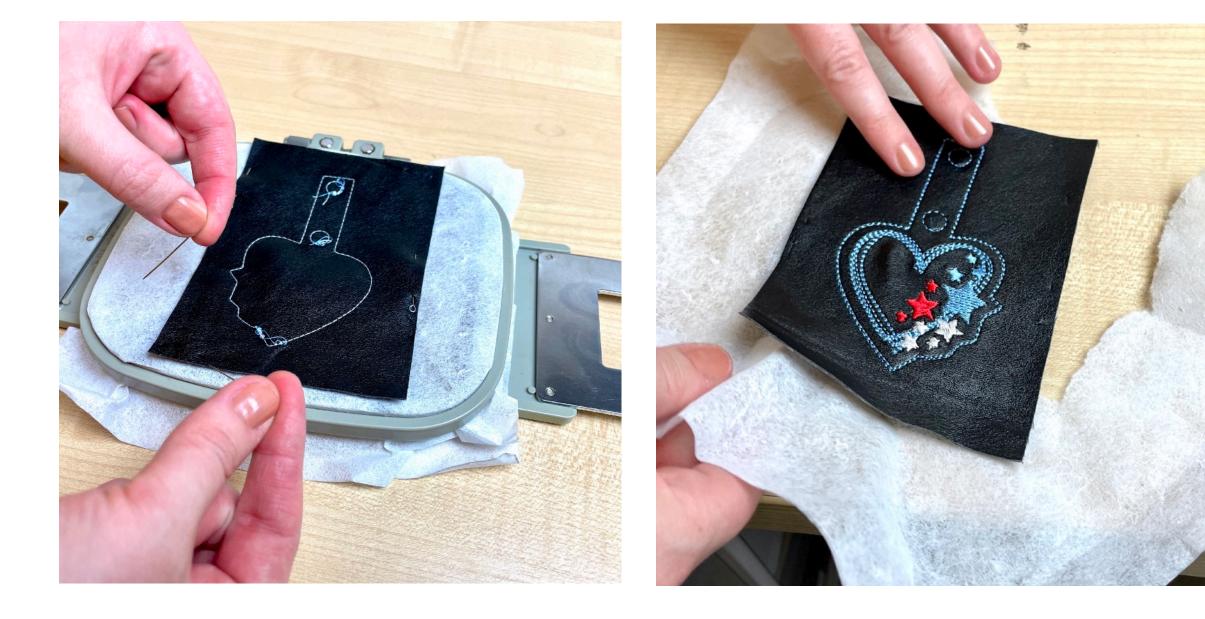

#### AFTER STOP

After pressing the "Stop" button on the embroidery machine:

- 1. Carefully remove the hoops.
- 2. Turn inside out.
- 3. Attach the second piece of leather. Attach with pins or spray as shown in the photo.

# FINISH EMBROIDERING

Finish embroidering all the elements and remove the embroidery from the embroidery machine.

Remove the pins, remove the remnants of the stabilizer