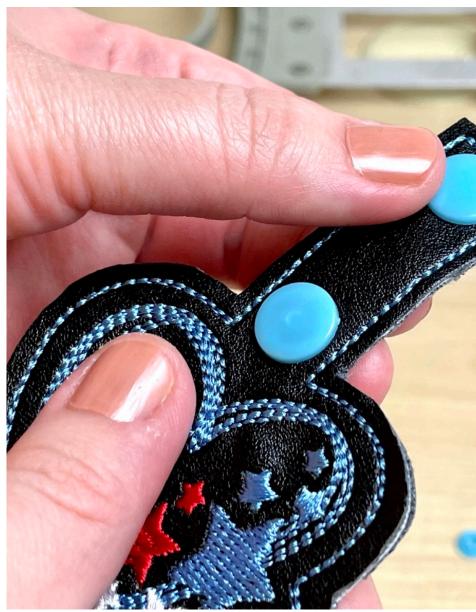

# BUTTON OR BLOCK

The final stage of the product - insert a button or block. And then a ring or carbine. (How to insert the correct fittings is clearly seen in the photo below)