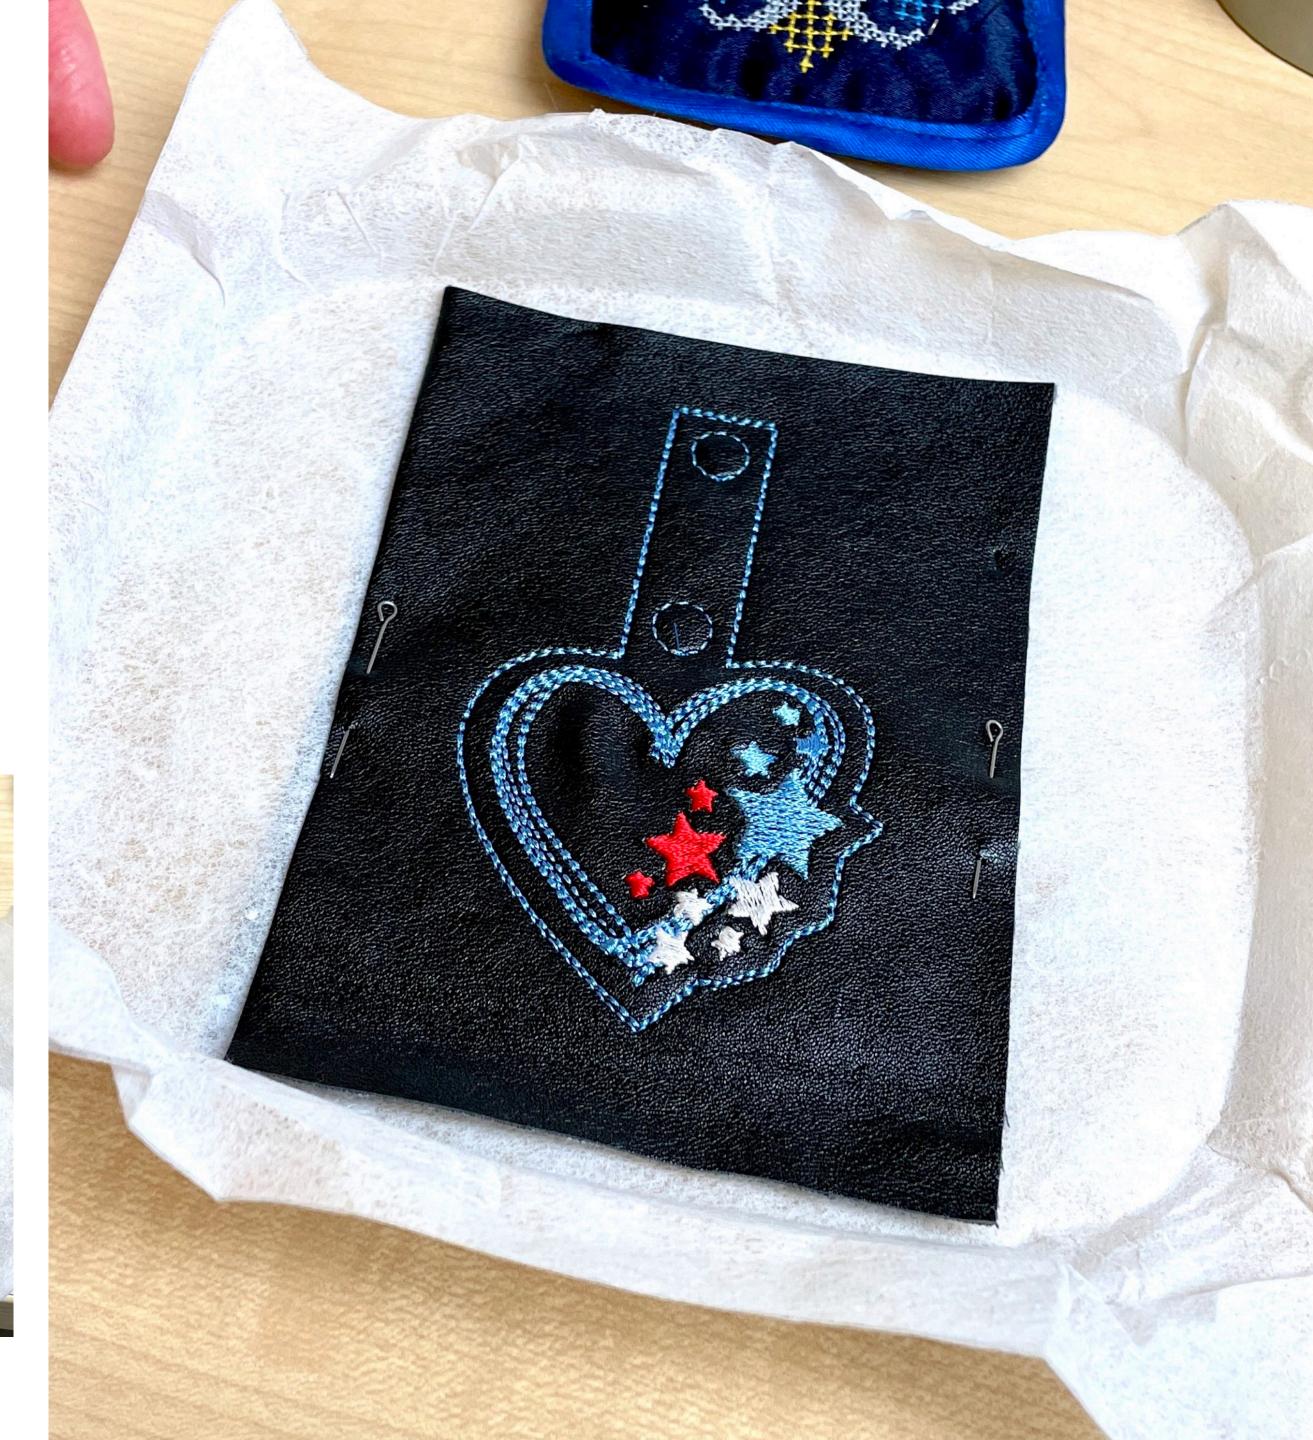

# FINISH EMBROIDERING

Finish embroidering all the elements and remove the embroidery from the embroidery machine.

Remove the pins, remove the remnants of the stabilizer

# **CONTOUR CUT**

Carefully make a contour cut of the design. while retreating 0.2 inches from the line.