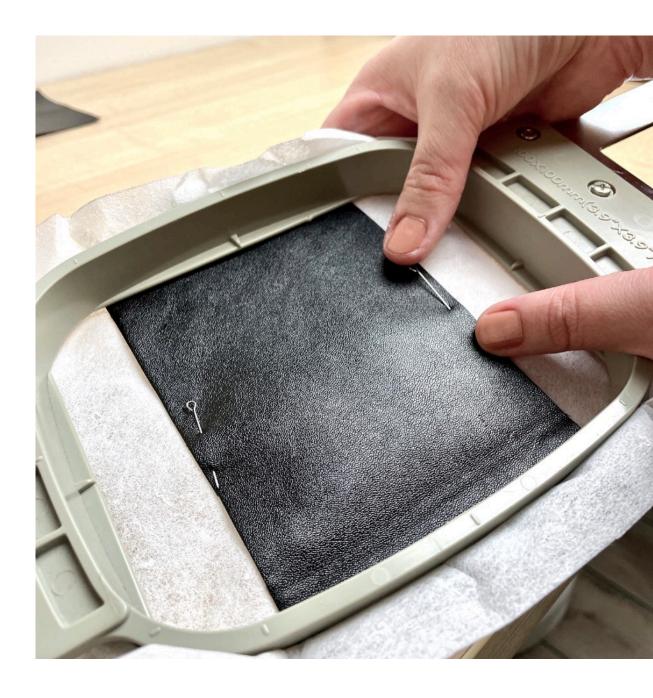

#### AFTER STOP

After pressing the "Stop" button on the embroidery machine:

- 1. Carefully remove the hoops.
- 2. Turn inside out.
- 3. Attach the second piece of leather. Attach with pins or spray as shown in the photo.