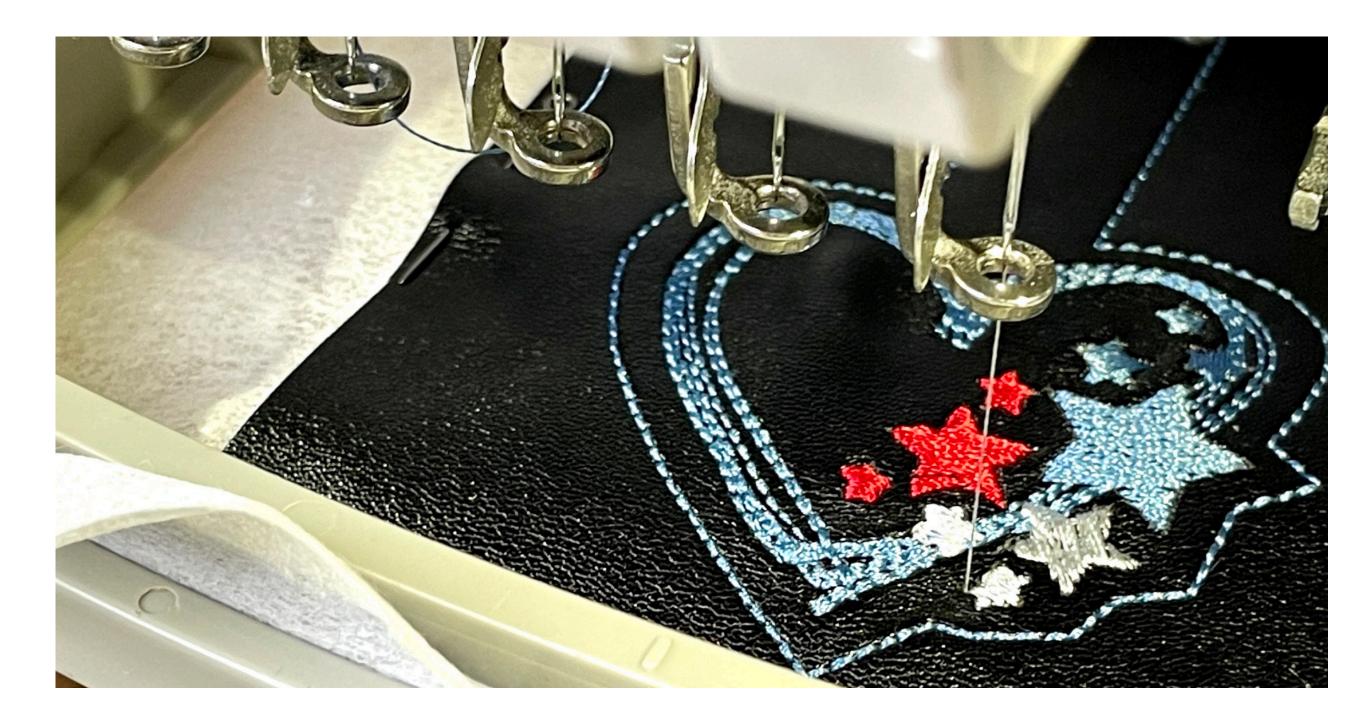

# **EMBROIDER DESIGN**

We embroider the design to the beginning of the last element.

Before embroidering this element, stop the embroidery machine.

# FINISH EMBROIDERING

Finish embroidering all the elements and remove the embroidery from the embroidery machine.

Remove the pins, remove the remnants of the stabilizer