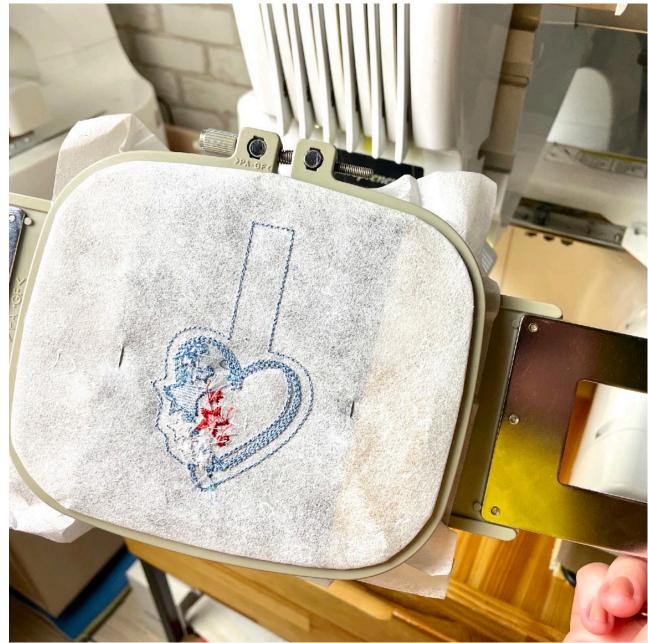

# FINISH EMBROIDERING

Finish embroidering all the elements and remove the embroidery from the embroidery machine.

Remove the pins, remove the remnants of the stabilizer

# **CONTOUR CUT**

Carefully make a contour cut of the design. while retreating 0.2 inches from the line.