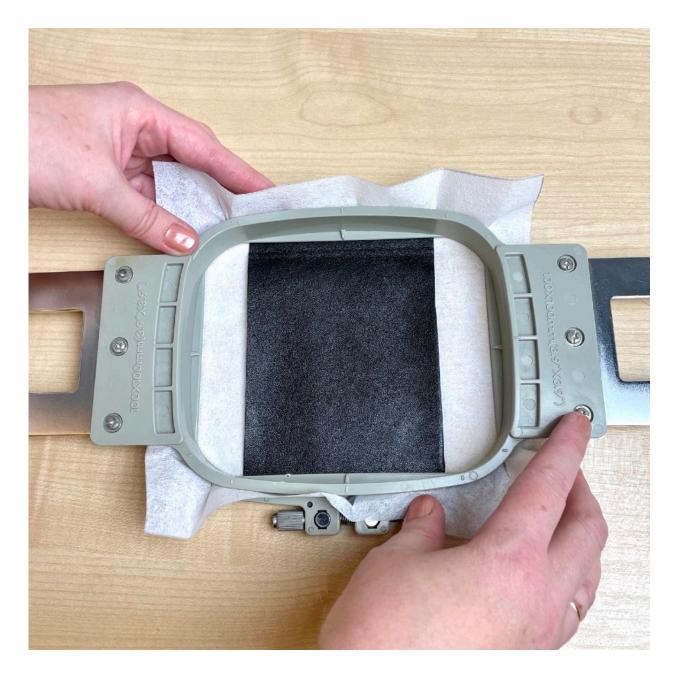

# **TO GET STARTED YOU NEED:**

- 1. Cuts of leather 2 pcs
- 2. Sealing stabilizer -1 pc
- 3. Pins or a special spray (I use pins)
- 4. Hoops, 4 inches

# OPEN THE PROGRAM IN THE EMBROIDERY MACHINE