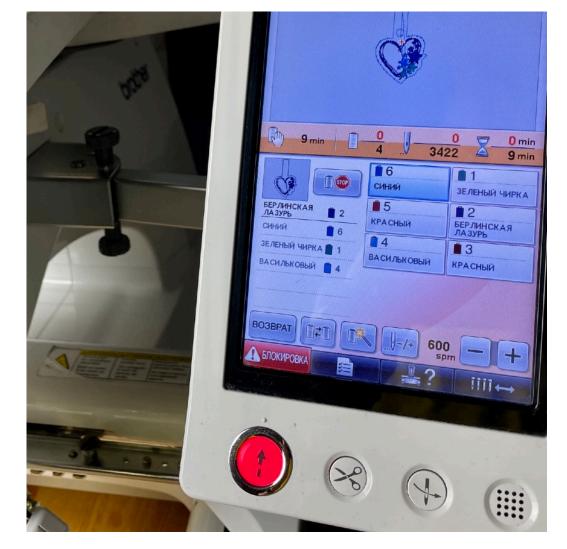

# OPEN THE PROGRAM IN THE EMBROIDERY MACHINE

# **EMBROIDER DESIGN**

We embroider the design to the beginning of the last element.

Before embroidering this element, stop the embroidery machine.