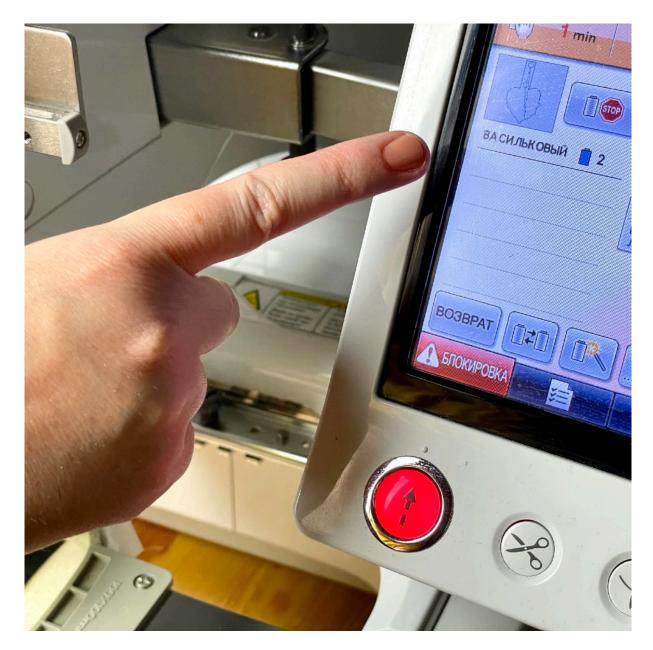

# **EMBROIDER DESIGN**

We embroider the design to the beginning of the last element.

Before embroidering this element, stop the embroidery machine.

#### AFTER STOP

After pressing the "Stop" button on the embroidery machine:

- 1. Carefully remove the hoops.
- 2. Turn inside out.
- 3. Attach the second piece of leather. Attach with pins or spray as shown in the photo.