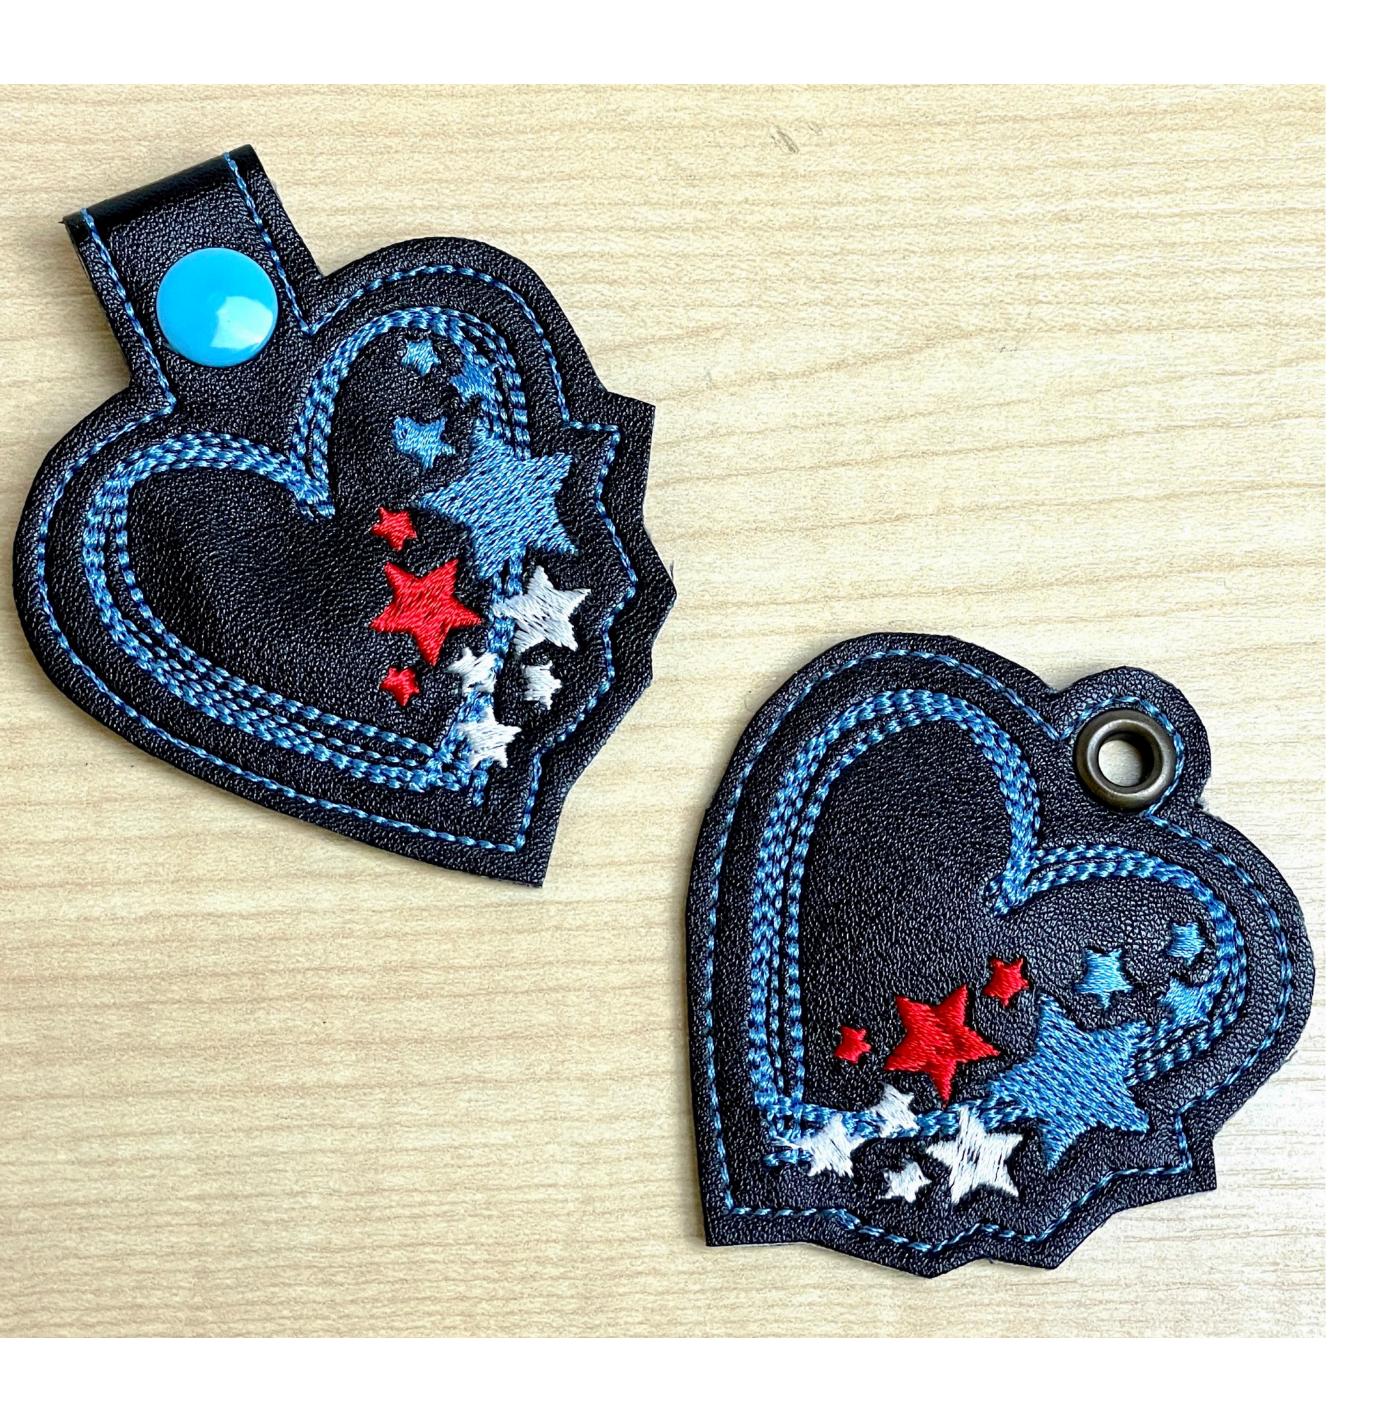

dering this element, stop the embroidery machine.







#### AFTER STOP

After pressing the "Stop" button on the embroidery machine:

- 1. Carefully remove the hoops.
- 2. Turn inside out.
- 3. Attach the second piece of leather. Attach with pins or spray as shown in the photo.









# FINISH EMBROIDERING

Finish embroidering all the elements and remove the embroidery from the embroidery machine.

Remove the pins, remove the remnants of the stabilizer





# **CONTOUR CUT**

Carefully make a contour cut of the design. while retreating 0.2 inches from the line.







# BUTTON OR BLOCK

The final stage of the product - insert a button or block. And then a ring or carbine. (How to insert the correct fittings is clearly seen in the photo below)











# CONGRATS! YOUR PRODUCT READY!