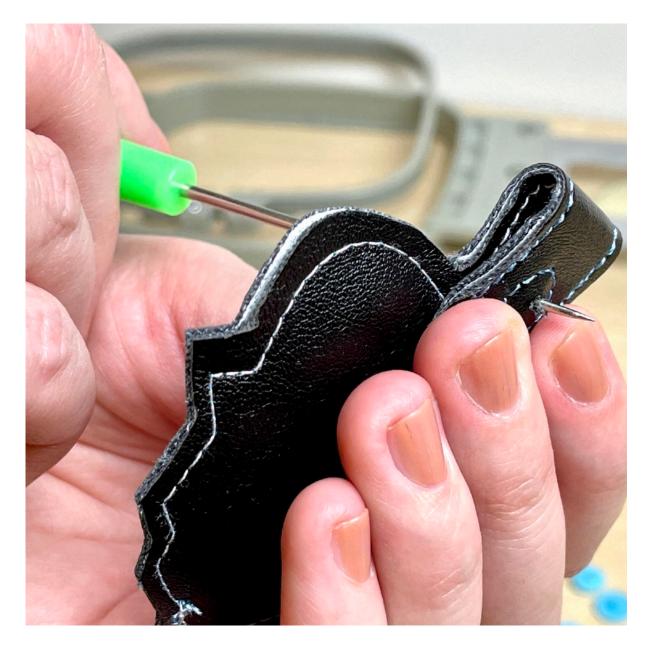

# FINISH EMBROIDERING

Finish embroidering all the elements and remove the embroidery from the embroidery machine.

Remove the pins, remove the remnants of the stabilizer