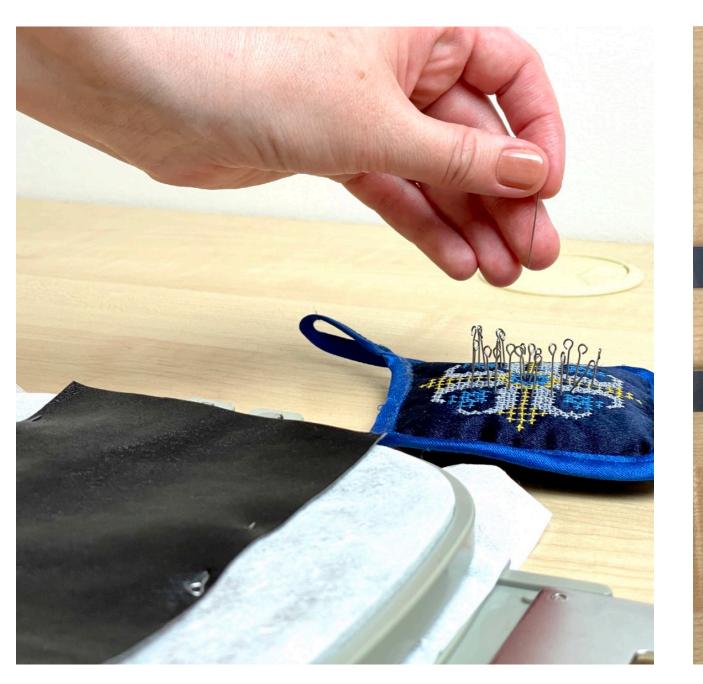

#### AFTER STOP

After pressing the "Stop" button on the embroidery machine:

- 1. Carefully remove the hoops.
- 2. Turn inside out.
- 3. Attach the second piece of leather. Attach with pins or spray as shown in the photo.

# FINISH EMBROIDERING

Finish embroidering all the elements and remove the embroidery from the embroidery machine.

Remove the pins, remove the remnants of the stabilizer