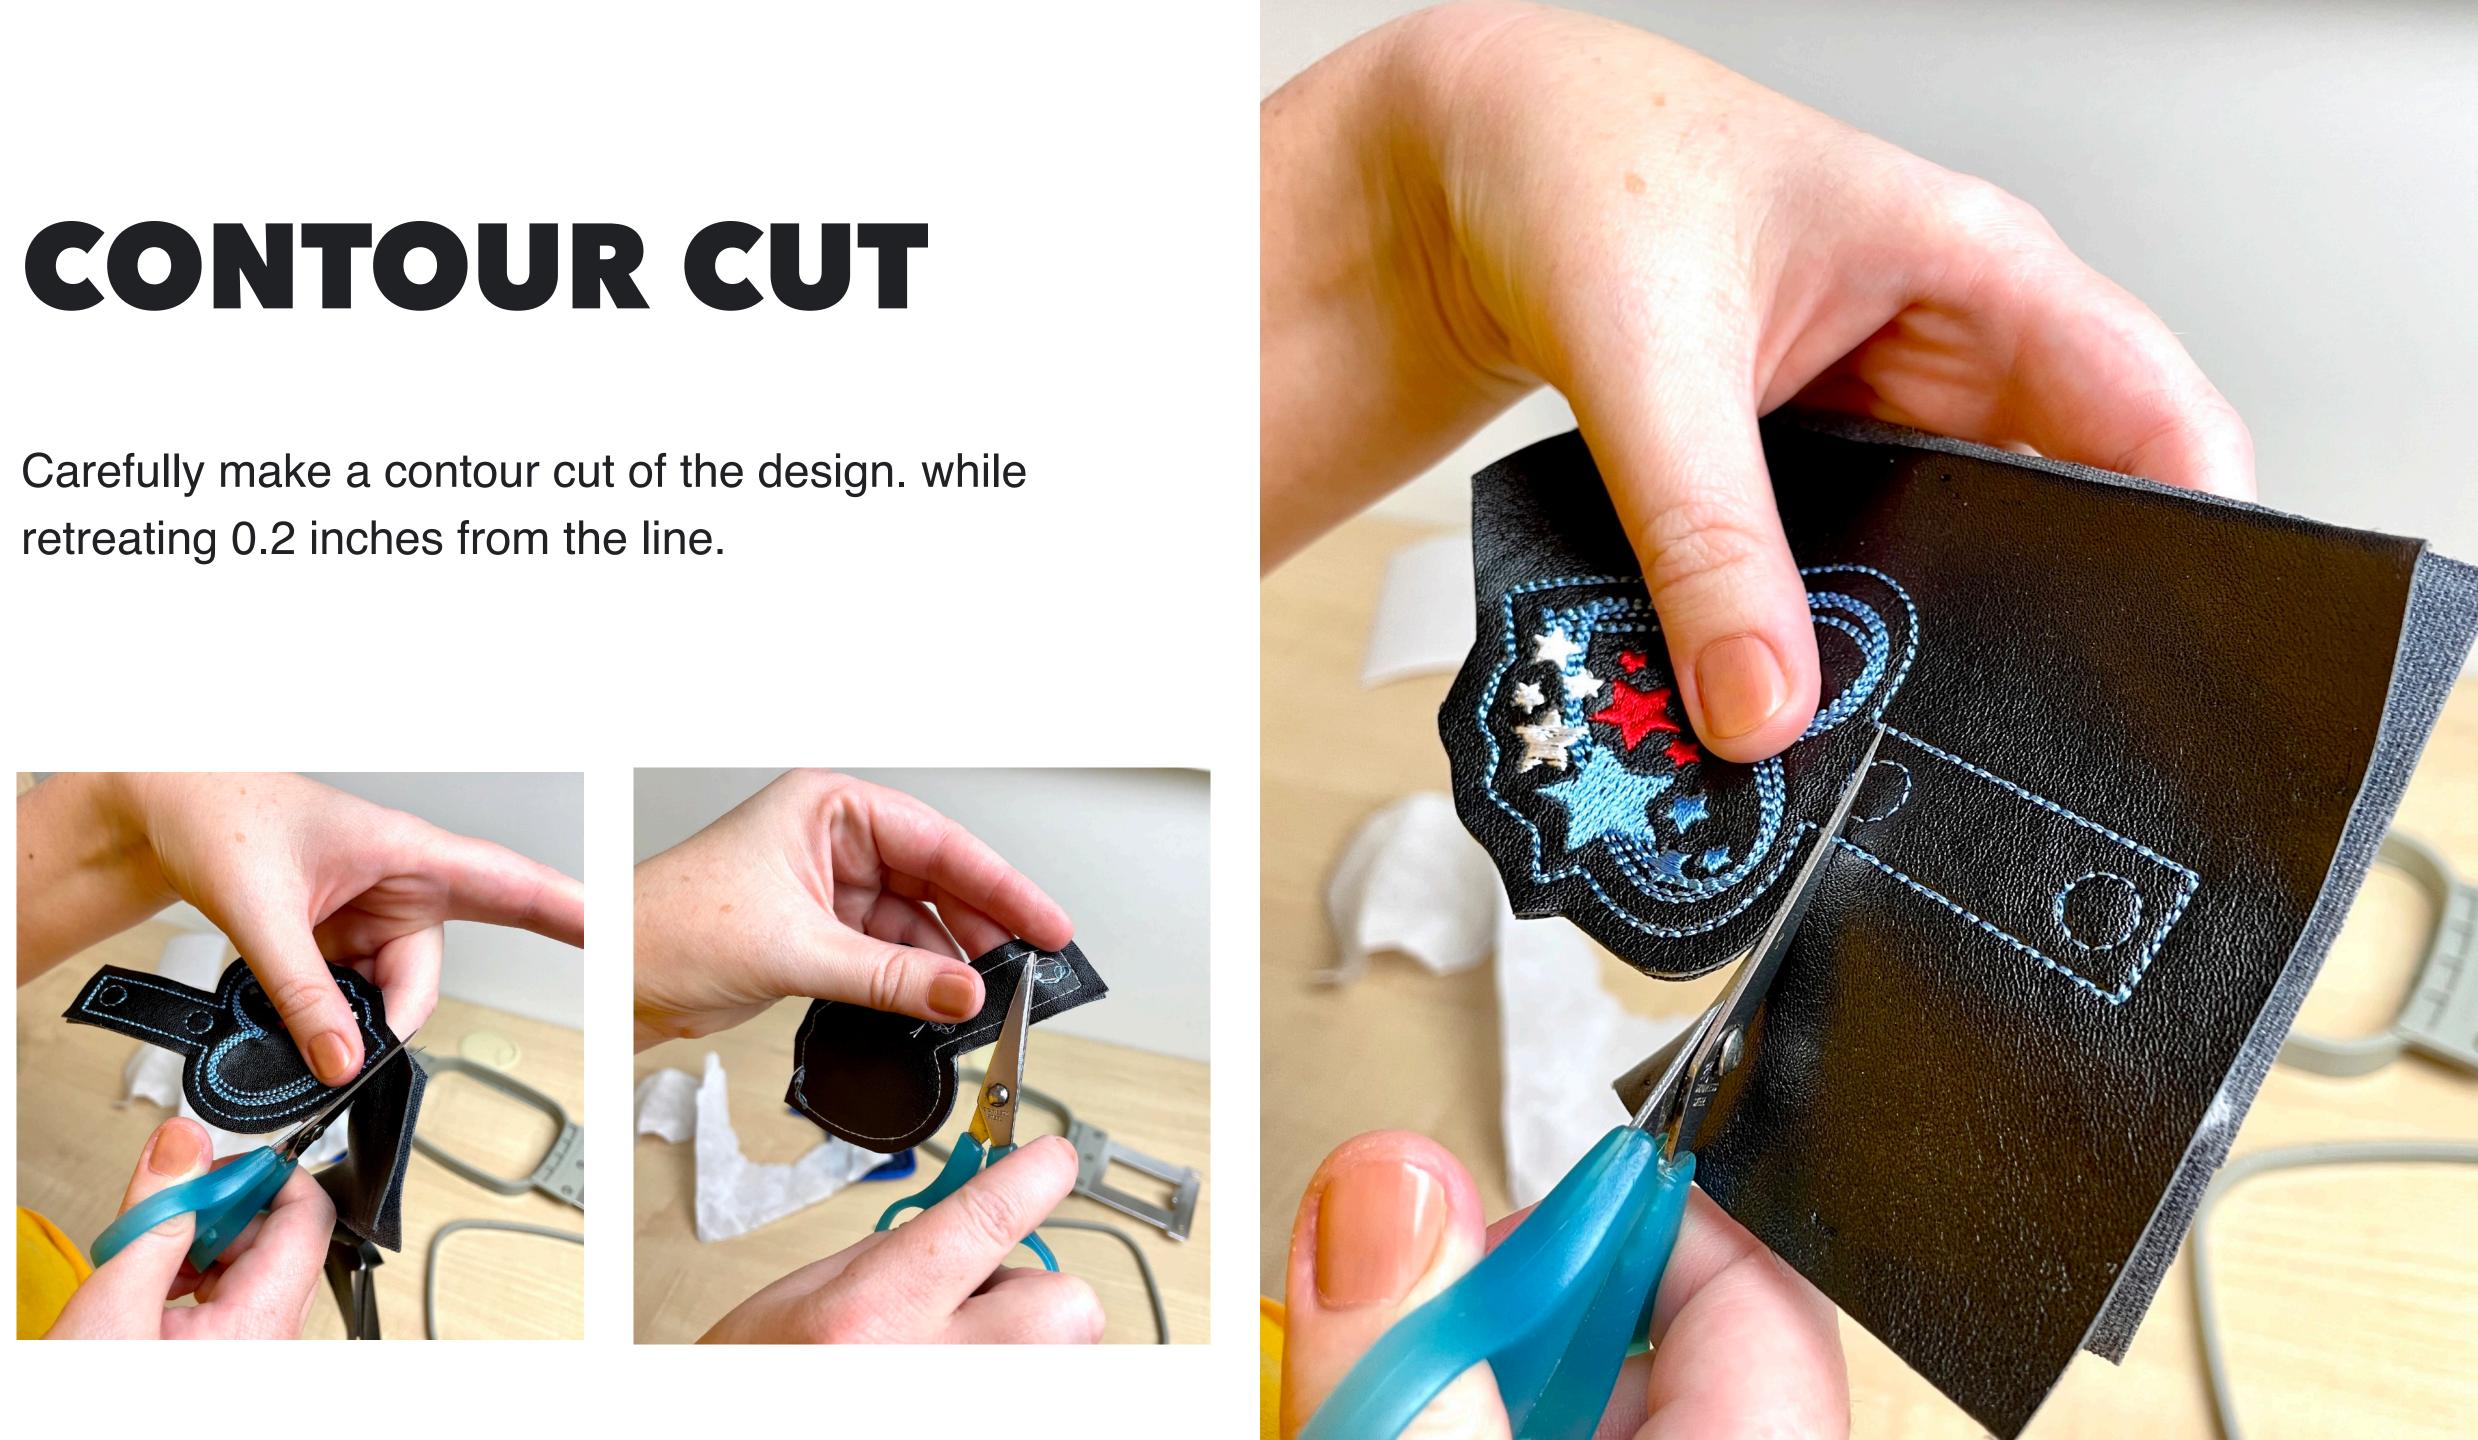

# **CONTOUR CUT**

Carefully make a contour cut of the design. while retreating 0.2 inches from the line.