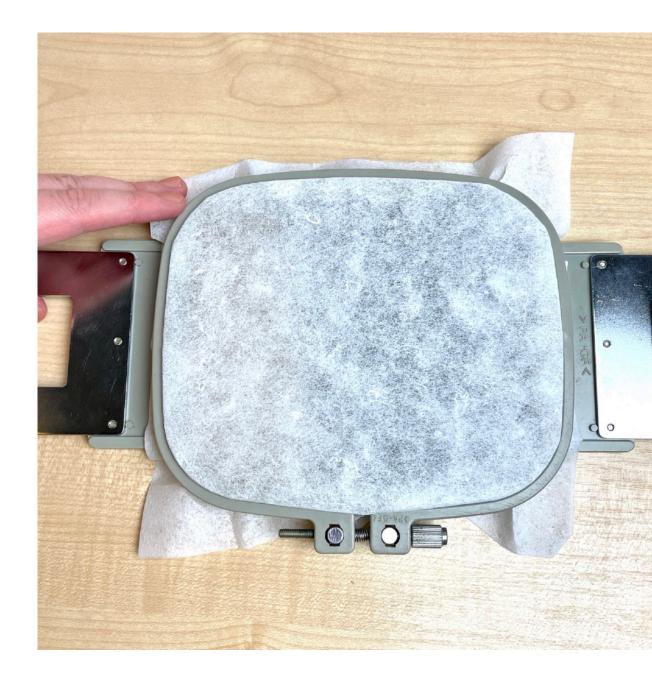

# **TO GET STARTED YOU NEED:**

- 1. Cuts of leather 2 pcs
- 2. Sealing stabilizer -1 pc
- 3. Pins or a special spray (I use pins)
- 4. Hoops, 4 inches

# OPEN THE PROGRAM IN THE EMBROIDERY MACHINE