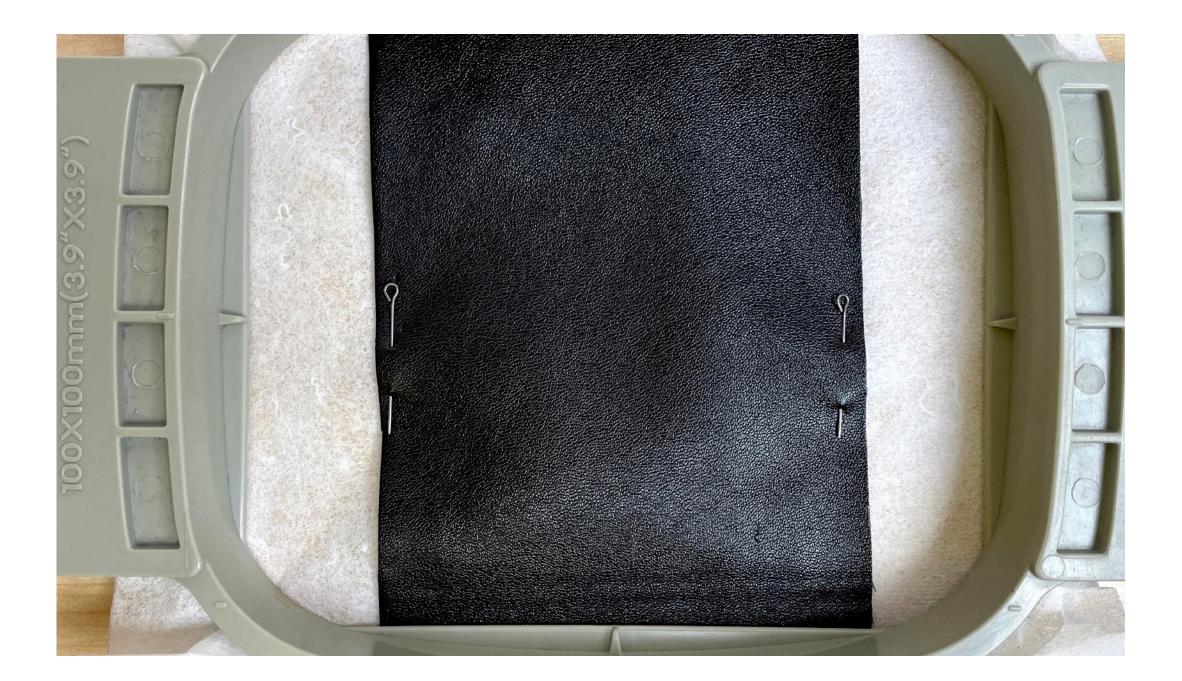

#### AFTER STOP

After pressing the "Stop" button on the embroidery machine:

- 1. Carefully remove the hoops.
- 2. Turn inside out.
- 3. Attach the second piece of leather. Attach with pins or spray as shown in the photo.