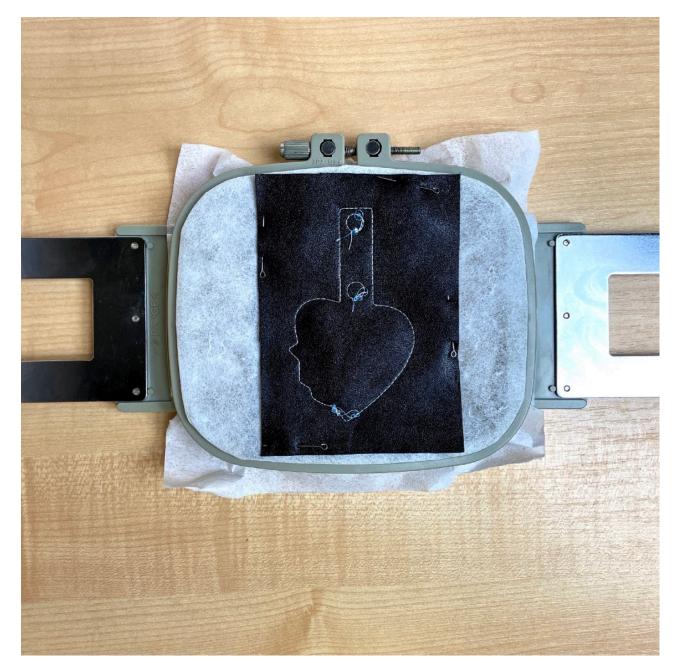

# **TO GET STARTED YOU NEED:**

- 1. Cuts of leather 2 pcs
- 2. Sealing stabilizer -1 pc
- 3. Pins or a special spray (I use pins)
- 4. Hoops, 4 inches

# **EMBROIDER DESIGN**

We embroider the design to the beginning of the last element.

Before embroidering this element, stop the embroidery machine.