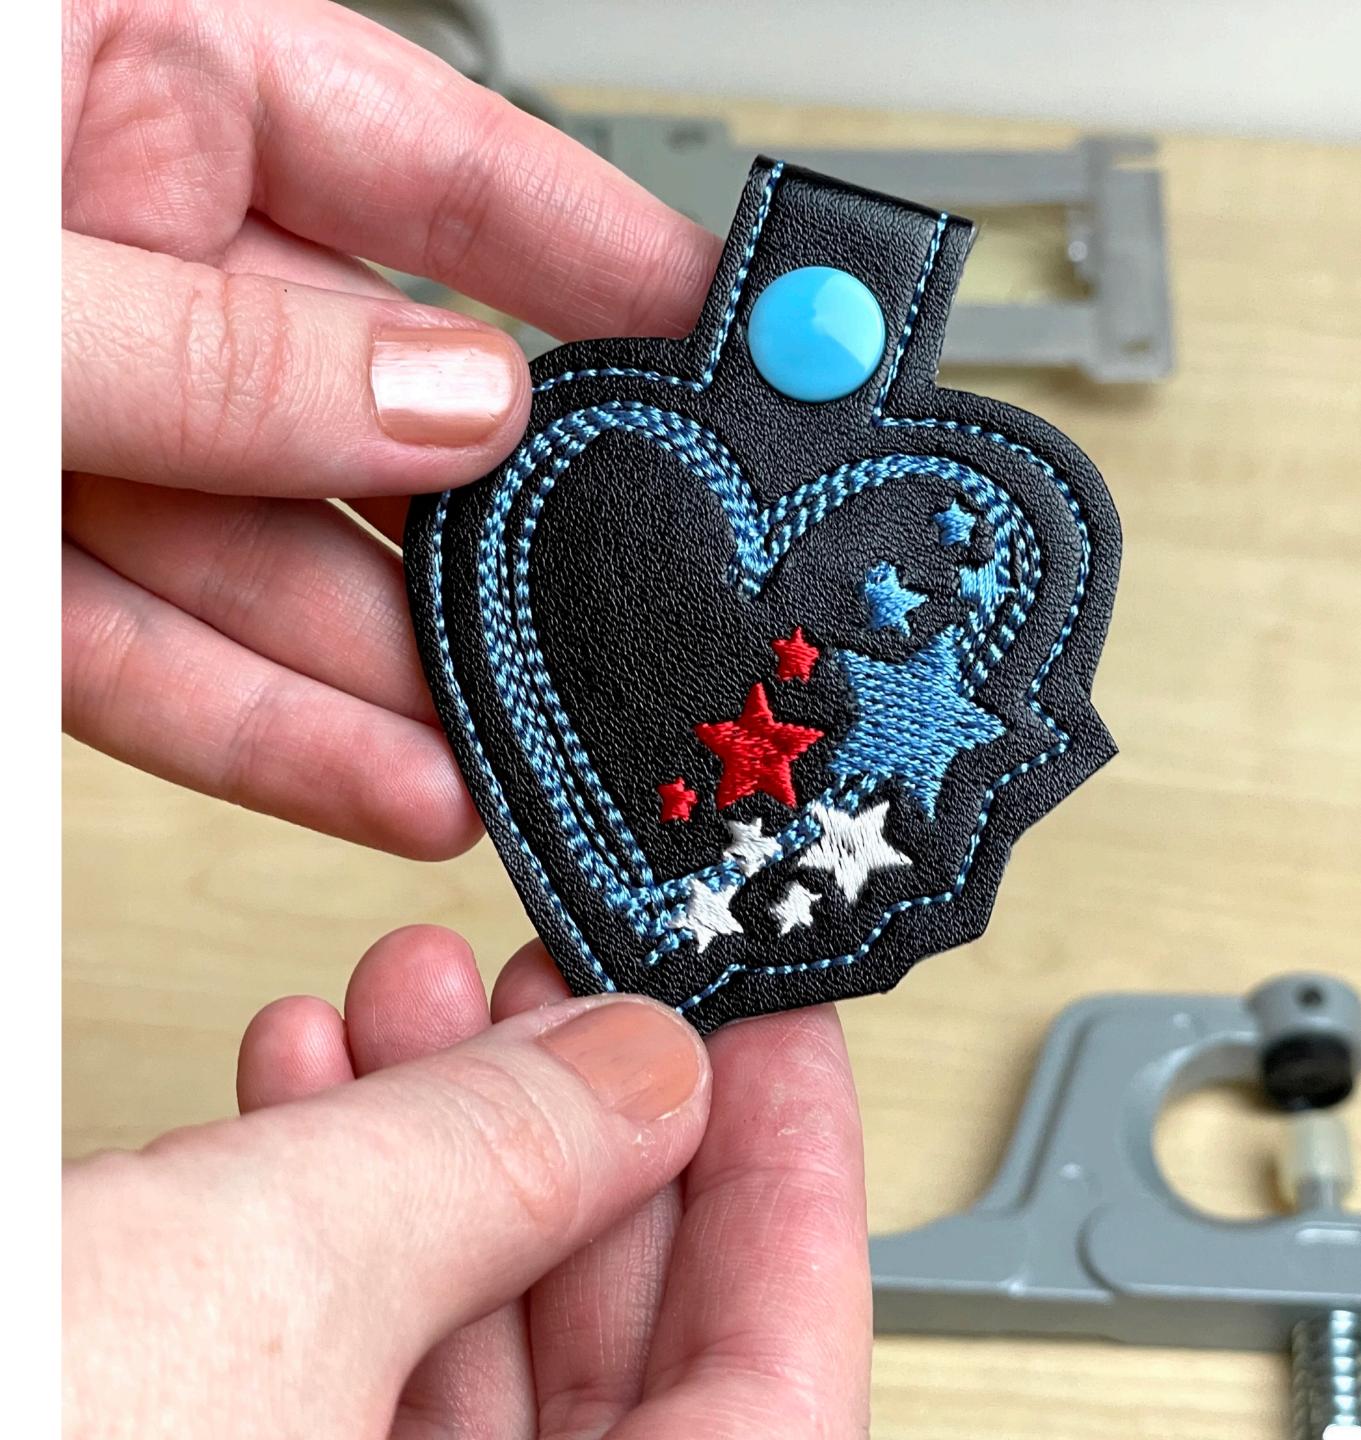

# BUTTON OR BLOCK

The final stage of the product - insert a button or block. And then a ring or carbine. (How to insert the correct fittings is clearly seen in the photo below)

# CONGRATS! YOUR PRODUCT READY!