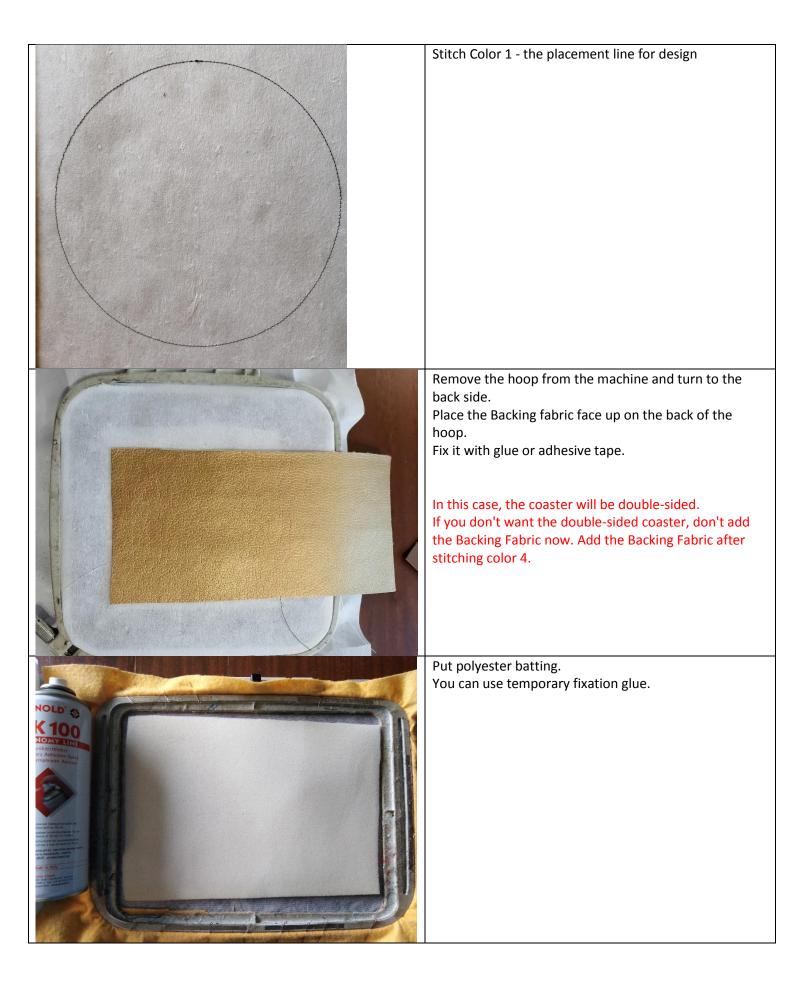

Download the archive to your computer. Extract the files from the archive.

Choose the desired design option and size,

Download file to your embroidery machine in the way you are used to.

Cut the fabric, lining and batting the size and quantity according to the table.