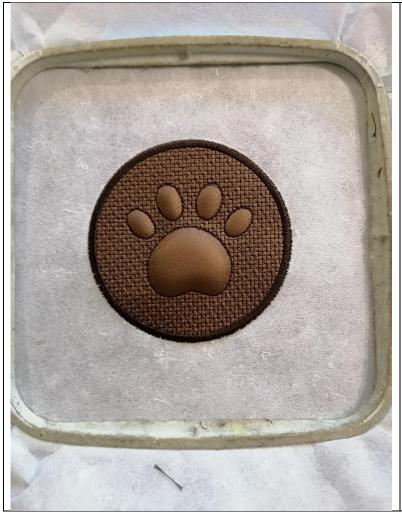

Hoop tearaway or water-soluble stabilizer.

Stitch Color 6 - satin border.

Remove the stabilizer.

If you used a water-soluble stabilizer, I recommend that you wash it completely leaving it in water for several hours and rinse thoroughly under running water.