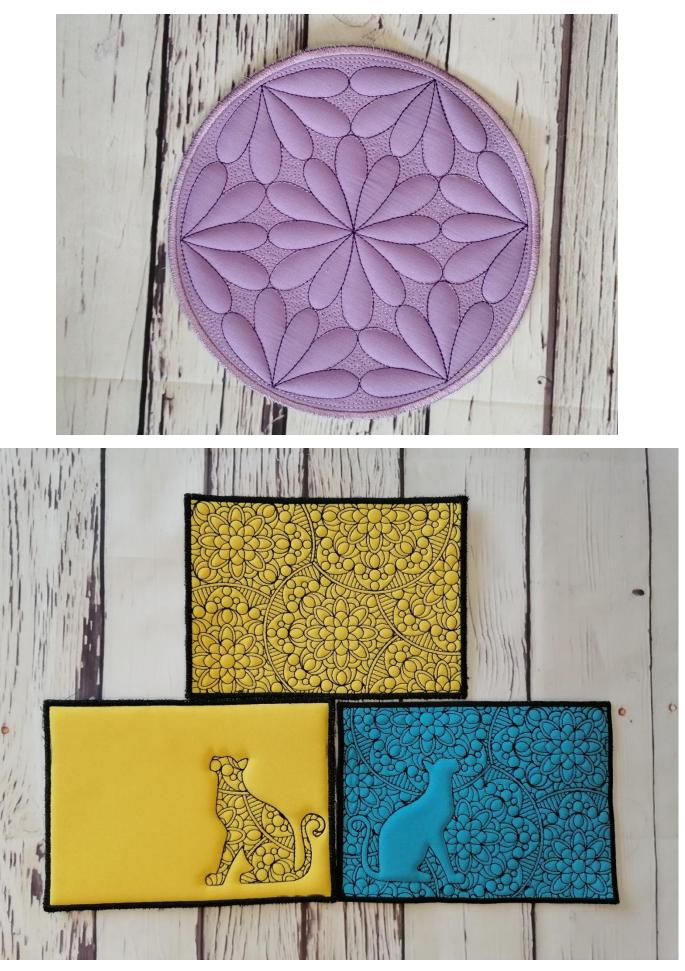

## Coaster

Recommended fabrics.

The choice of fabric depends on your preferences.

I use eco-leather and vinyl leather with a thickness of 0.6-0.85 mm. The filler – rubber foam with a thickness of 5 mm or polyester batting 80 or 100.

The coaster is ready.

Thank you for your purchase.

I hope you liked my design.