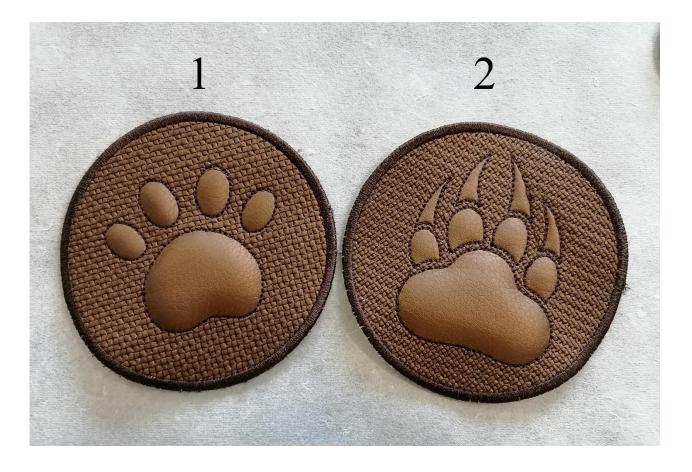

## Coaster

Recommended fabrics.

The choice of fabric depends on your preferences.

I use eco-leather and vinyl leather with a thickness of 0.6-0.85 mm. The filler – rubber foam with a thickness of 5 mm or polyester batting 80 or 100.

The coaster is ready.

Thank you for your purchase.

I hope you liked my design.