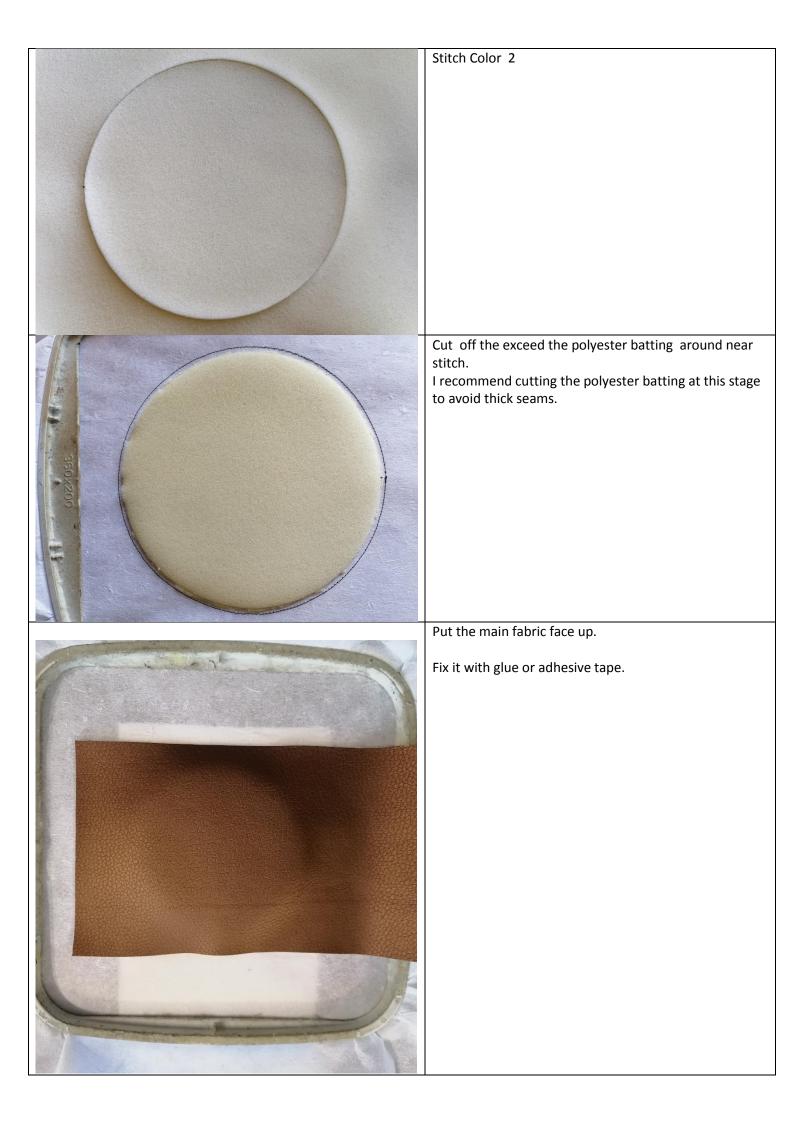

Download the archive to your computer. Extract the files from the archive.

Choose the desired design option and size,

Download file to your embroidery machine in the way you are used to.

Cut the fabric, lining and batting the size and quantity according to the table.