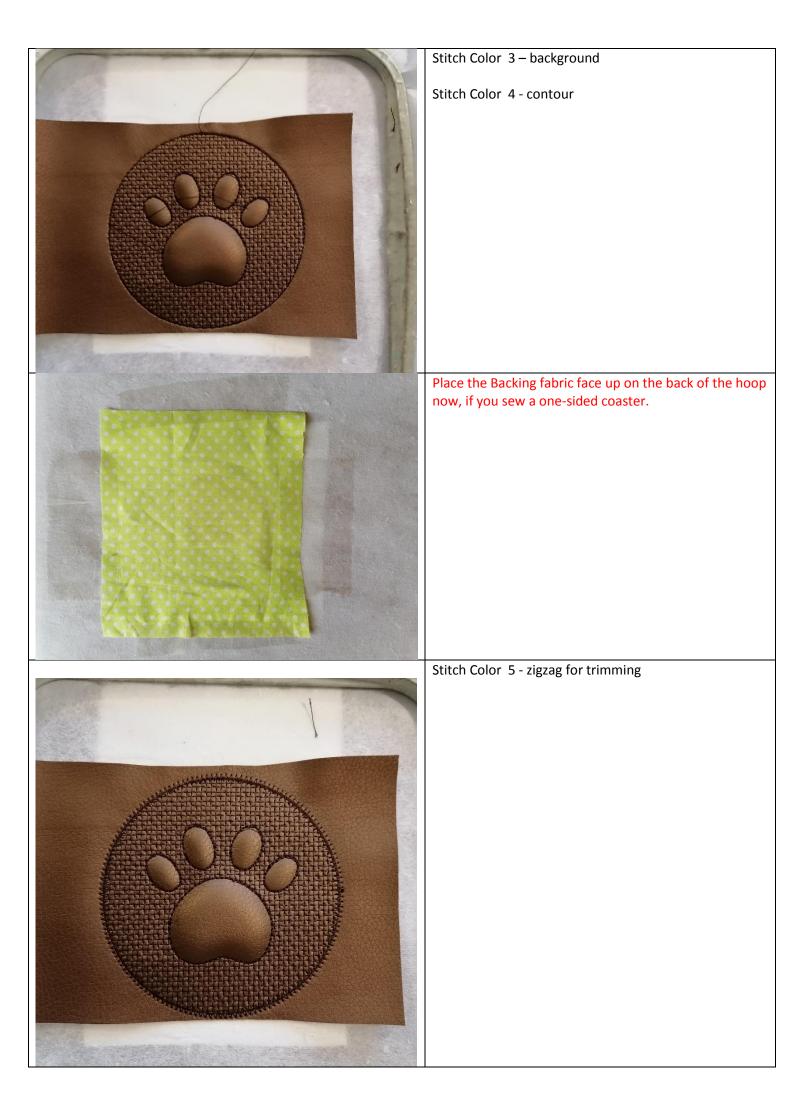

## Coaster

Recommended fabrics.

The choice of fabric depends on your preferences.

I use eco-leather and vinyl leather with a thickness of 0.6-0.85 mm. The filler – rubber foam with a thickness of 5 mm or polyester batting 80 or 100.

Download the archive to your computer. Extract the files from the archive.

Choose the desired design option and size,

Download file to your embroidery machine in the way you are used to.

Cut the fabric, lining and batting the size and quantity according to the table.

Hoop tearaway or water-soluble stabilizer.

Stitch Color 6 - satin border.

Remove the stabilizer.

If you used a water-soluble stabilizer, I recommend that you wash it completely leaving it in water for several hours and rinse thoroughly under running water.