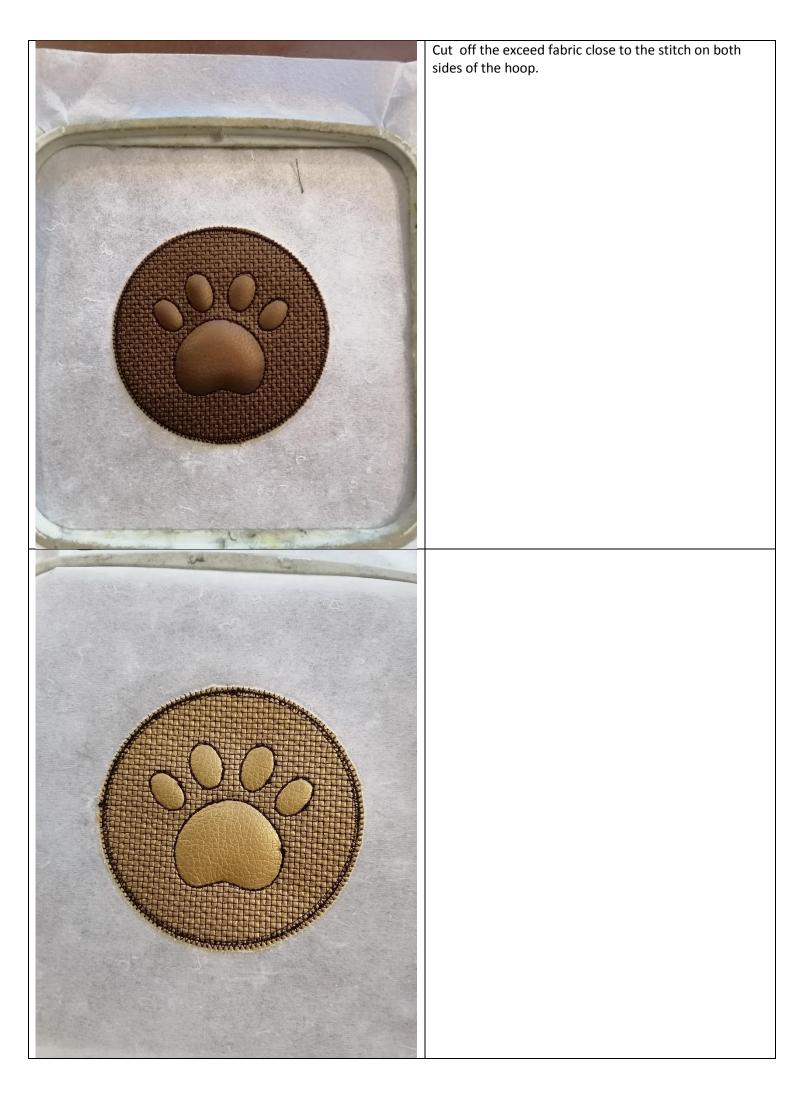

Hoop tearaway or water-soluble stabilizer.

Stitch Color 6 - satin border.

Remove the stabilizer.

If you used a water-soluble stabilizer, I recommend that you wash it completely leaving it in water for several hours and rinse thoroughly under running water.