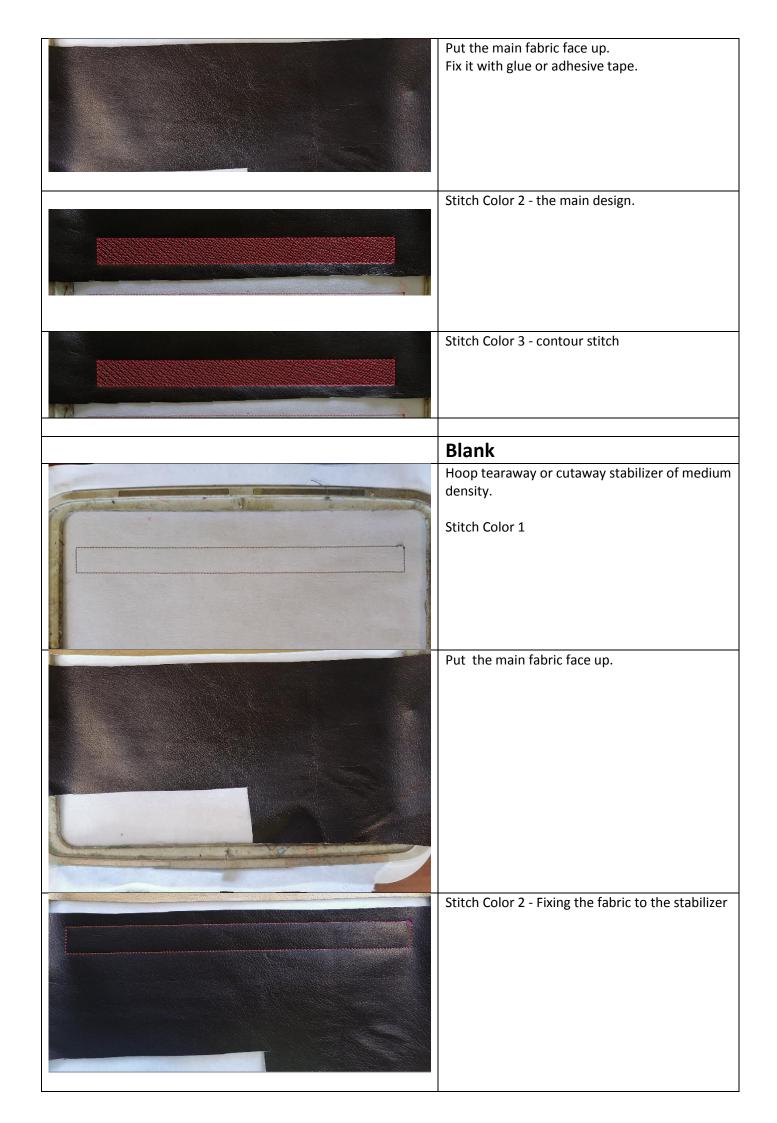

## **Necessary materials.**

The choice of fabric depends on your preferences.

I use eco-leather and vinyl leather with a thickness of 0.6-0.85 mm.

Cut the fabric the size and quantity according to the table.

|              |  |                        |        |       |        |  | Fabric consumption           |        |       |        |
|--------------|--|------------------------|--------|-------|--------|--|------------------------------|--------|-------|--------|
| File<br>name |  | the size of the design |        |       |        |  | the main fabric<br>-2 pieces |        |       |        |
|              |  | inches                 |        | mm    |        |  | inches                       |        | mm    |        |
|              |  | width                  | height | width | height |  | width                        | height | width | height |
| 0,87 x 10,16 |  | 0,87                   | 10,16  | 22    | 258    |  | 2,47                         | 11,76  | 62    | 298    |
| 0,87 x 10,94 |  | 0,87                   | 10,94  | 22    | 278    |  | 2,47                         | 12,54  | 62    | 318    |
| 0,87 x 11,78 |  | 0,87                   | 11,78  | 22    | 299    |  | 2,47                         | 13,38  | 62    | 339    |