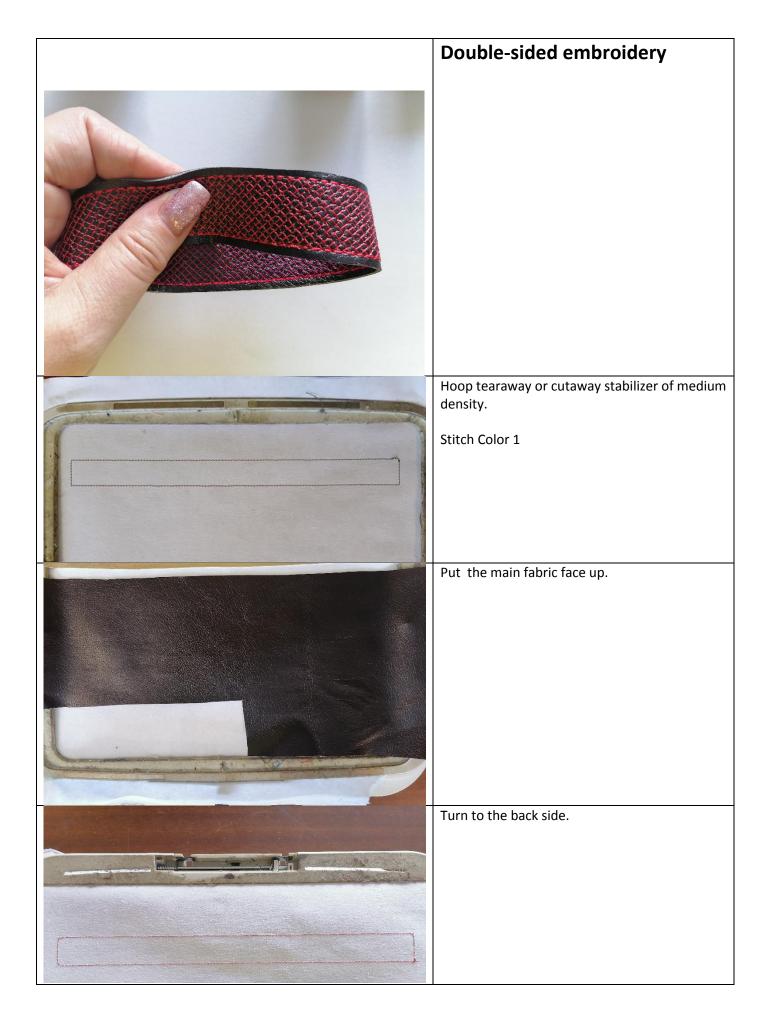

## The Wristlet

Pay attention this is a universal instruction.

This instruction will work with most of my Wristlets. So the patterns in the photo may be different (I'm sorry). But Photos with this purchased design will be placed next.

## **Necessary materials.**

The choice of fabric depends on your preferences.

I use eco-leather and vinyl leather with a thickness of 0.6-0.85 mm.

Cut the fabric the size and quantity according to the table.

Fold the strap in half Add the key fob hardware

Thank you for your purchase. I hope you liked my design.