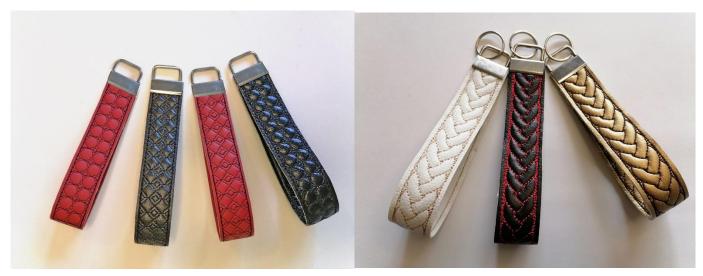

## The Wristlet

Pay attention this is a universal instruction.

This instruction will work with most of my Wristlets. So the patterns in the photo may be different (I'm sorry). But Photos with this purchased design will be placed next.

Fold the strap in half Add the key fob hardware

Thank you for your purchase. I hope you liked my design.