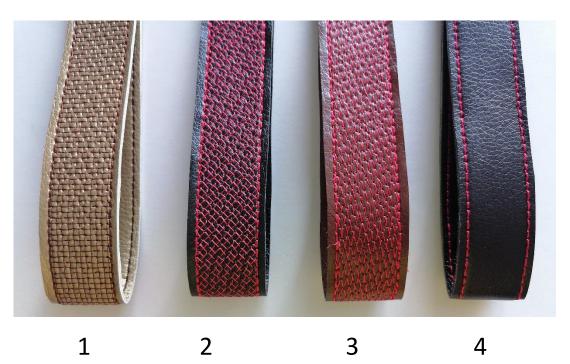

## The Wristlet

Pay attention this is a universal instruction.

This instruction will work with most of my Wristlets. So the patterns in the photo may be different (I'm sorry). But Photos with this purchased design will be placed next.

## **Necessary materials.**

The choice of fabric depends on your preferences.

I use eco-leather and vinyl leather with a thickness of 0.6-0.85 mm.

Cut the fabric the size and quantity according to the table.