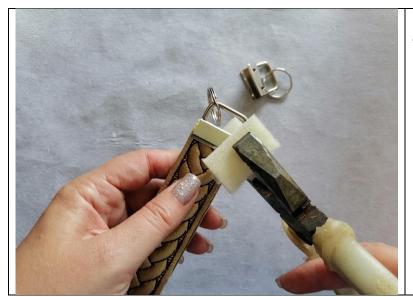

Fold the strap in half Add the key fob hardware

Thank you for your purchase. I hope you liked my design.