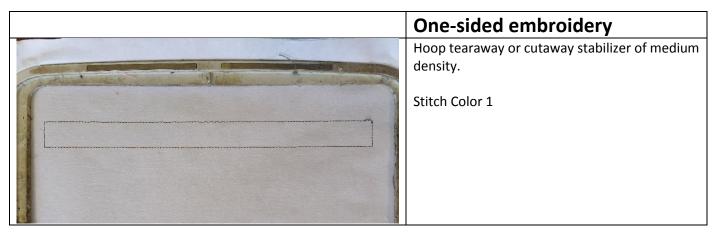

## The Wristlet

Pay attention this is a universal instruction.

This instruction will work with most of my Wristlets. So the patterns in the photo may be different (I'm sorry). But Photos with this purchased design will be placed next.

## **Necessary materials.**

The choice of fabric depends on your preferences.

I use eco-leather and vinyl leather with a thickness of 0.6-0.85 mm.

Cut the fabric the size and quantity according to the table.