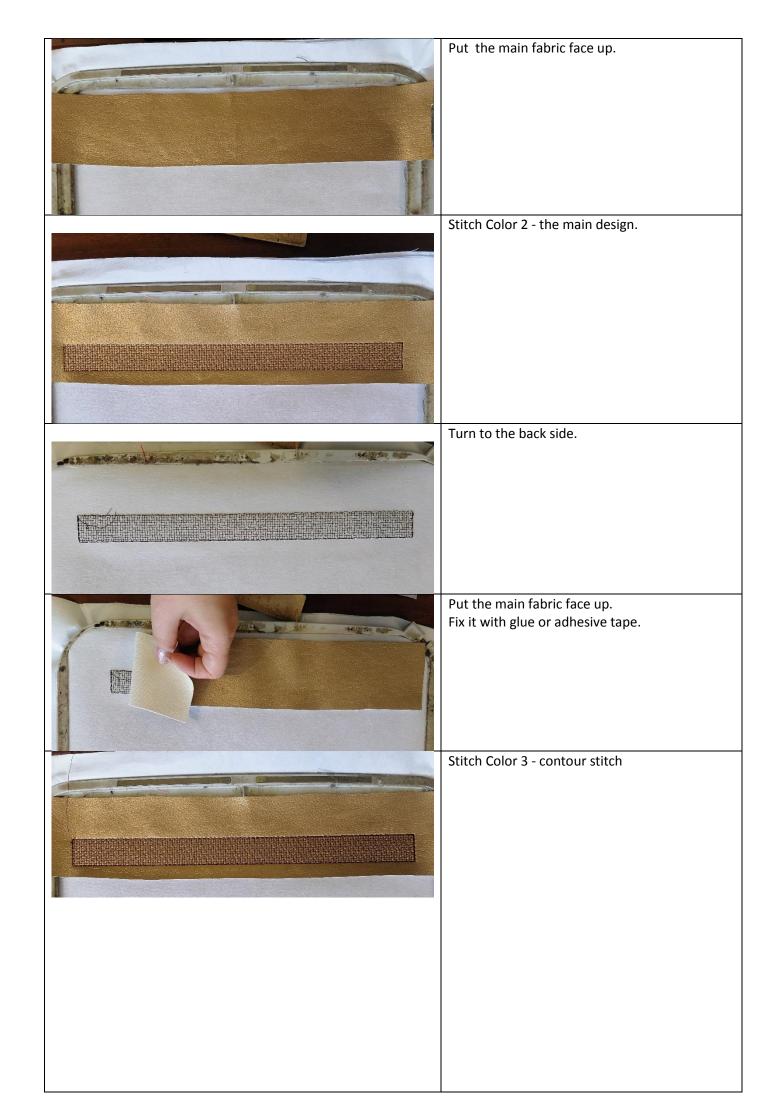

## The Wristlet

Pay attention this is a universal instruction.

This instruction will work with most of my Wristlets. So the patterns in the photo may be different (I'm sorry). But Photos with this purchased design will be placed next.

## **Necessary materials.**

The choice of fabric depends on your preferences.

I use eco-leather and vinyl leather with a thickness of 0.6-0.85 mm.

Cut the fabric the size and quantity according to the table.

Fold the strap in half Add the key fob hardware

Thank you for your purchase. I hope you liked my design.