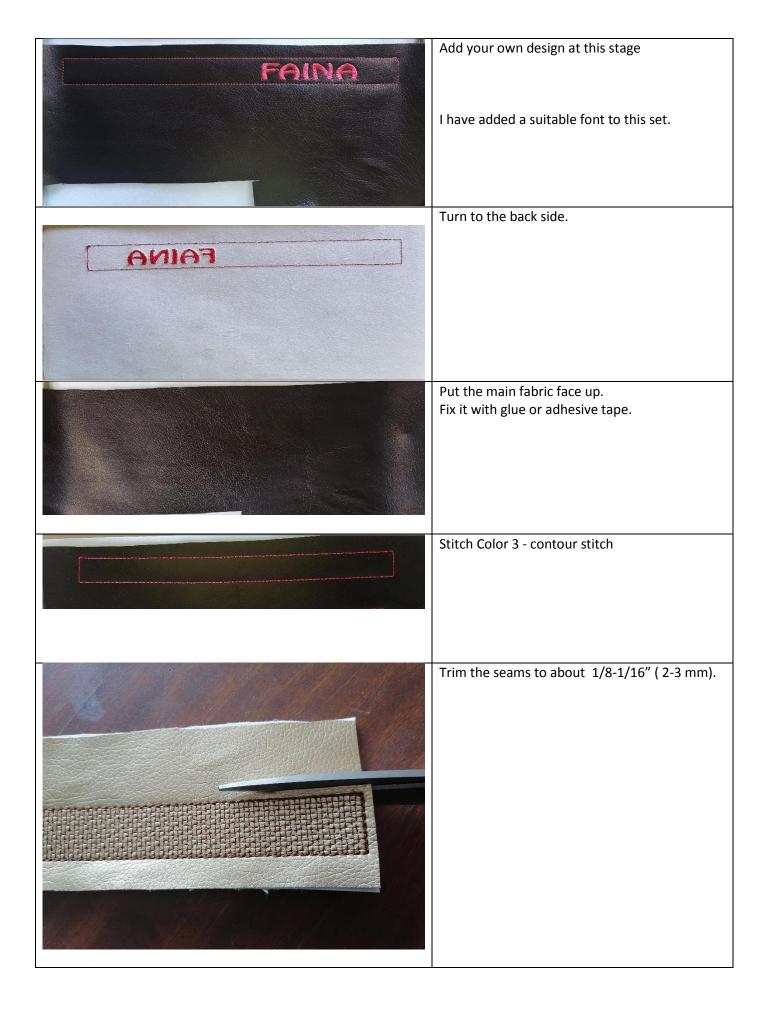

## **Necessary materials.**

The choice of fabric depends on your preferences.

I use eco-leather and vinyl leather with a thickness of 0.6-0.85 mm.

Cut the fabric the size and quantity according to the table.

|              |  |                        |        |       |        |  | Fabric consumption           |        |       |        |
|--------------|--|------------------------|--------|-------|--------|--|------------------------------|--------|-------|--------|
| File<br>name |  | the size of the design |        |       |        |  | the main fabric<br>-2 pieces |        |       |        |
|              |  | inches                 |        | mm    |        |  | inches                       |        | mm    |        |
|              |  | width                  | height | width | height |  | width                        | height | width | height |
| 0,87 x 10,16 |  | 0,87                   | 10,16  | 22    | 258    |  | 2,47                         | 11,76  | 62    | 298    |
| 0,87 x 10,94 |  | 0,87                   | 10,94  | 22    | 278    |  | 2,47                         | 12,54  | 62    | 318    |
| 0,87 x 11,78 |  | 0,87                   | 11,78  | 22    | 299    |  | 2,47                         | 13,38  | 62    | 339    |