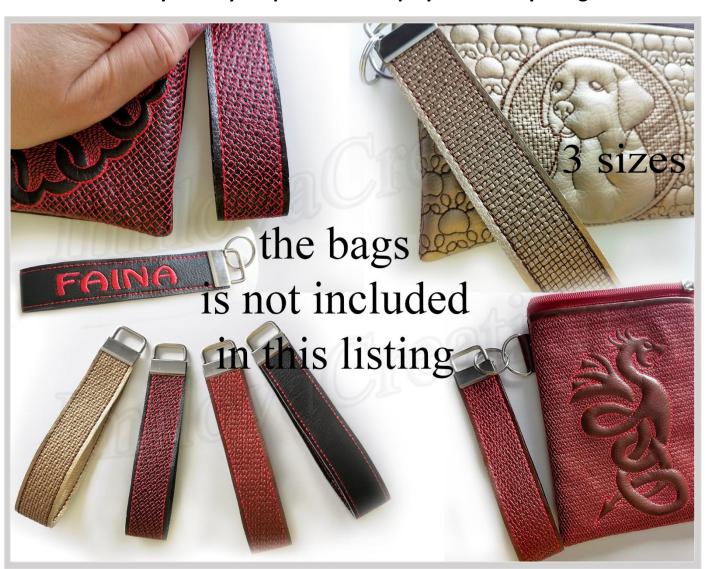

|       |        |
|              |  | inches                 |        | mm    |        |  | inches                       |        | mm    |        |
|              |  | width                  | height | width | height |  | width                        | height | width | height |
| 0,87 x 10,16 |  | 0,87                   | 10,16  | 22    | 258    |  | 2,47                         | 11,76  | 62    | 298    |
| 0,87 x 10,94 |  | 0,87                   | 10,94  | 22    | 278    |  | 2,47                         | 12,54  | 62    | 318    |
| 0,87 x 11,78 |  | 0,87                   | 11,78  | 22    | 299    |  | 2,47                         | 13,38  | 62    | 339    |















Fold the strap in half Add the key fob hardware

Thank you for your purchase. I hope you liked my design.



## Also in my shop





**70 sizes** blank bag