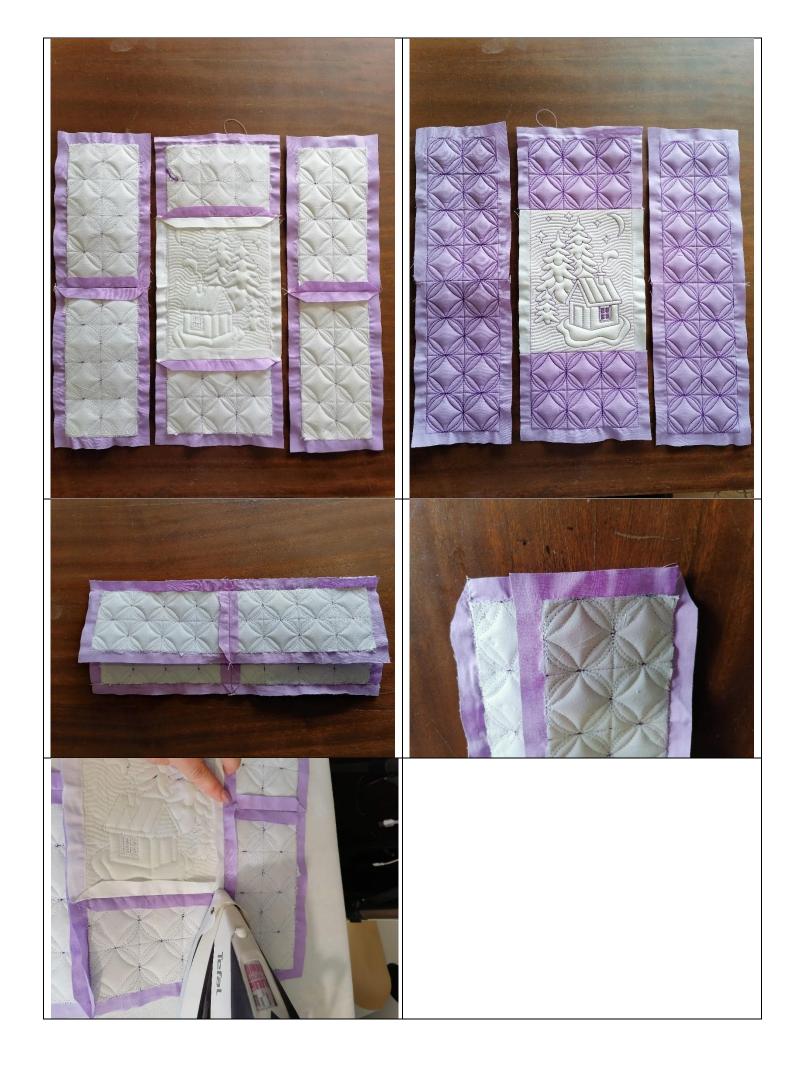

#### for the hoop 5x7

Main Fabric, Polyester batting : -

| for the front side       | 1 piece of size 7" x 9" (18 x 23 cm)   |
|--------------------------|----------------------------------------|
|                          | 2 pieces of size 5.50" x 7" (14x18 cm) |
|                          | 4 pieces of size 5.50" x 9" (14x23 cm) |
| <u>for the back side</u> | 1 piece of size 14" x 16" (35 x 41cm)  |

### for the hoop 5.5x8

| Main Fabric, | Polyester batting : - |
|--------------|-----------------------|
|--------------|-----------------------|

| for the front side | 1 piece of size 7.7" x 10" (19 x 25 cm) |
|--------------------|-----------------------------------------|
|                    | 2 pieces of size 6" x 7.7" (15x19 cm)   |
|                    | 4 pieces of size 6" x 10" (15x25 cm)    |
| for the back side  | 1 piece of size 15" x 17.5" (37 x 45cm) |