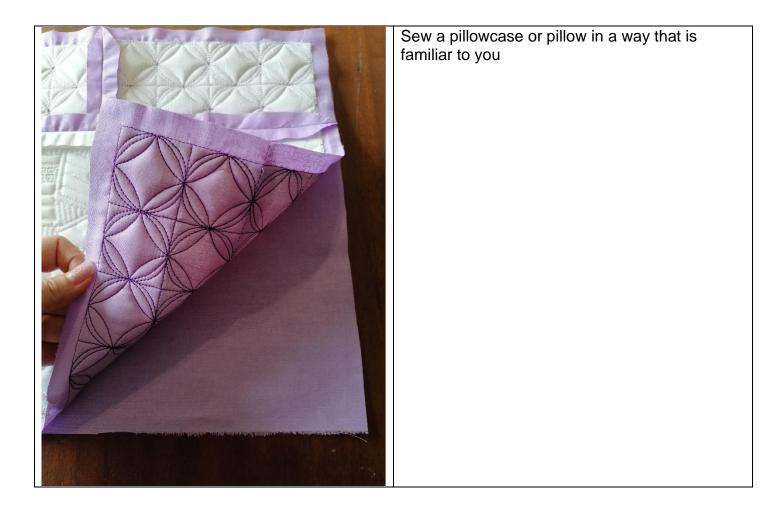

## Blocks for creating a pillow

The approximate size of the finished pillow for the hoop 5x7 (130x180mm) - 12x14" (300x360mm) for the hoop 5,5x8 (140x200mm) - 13 x 15,5" (320x400mm)