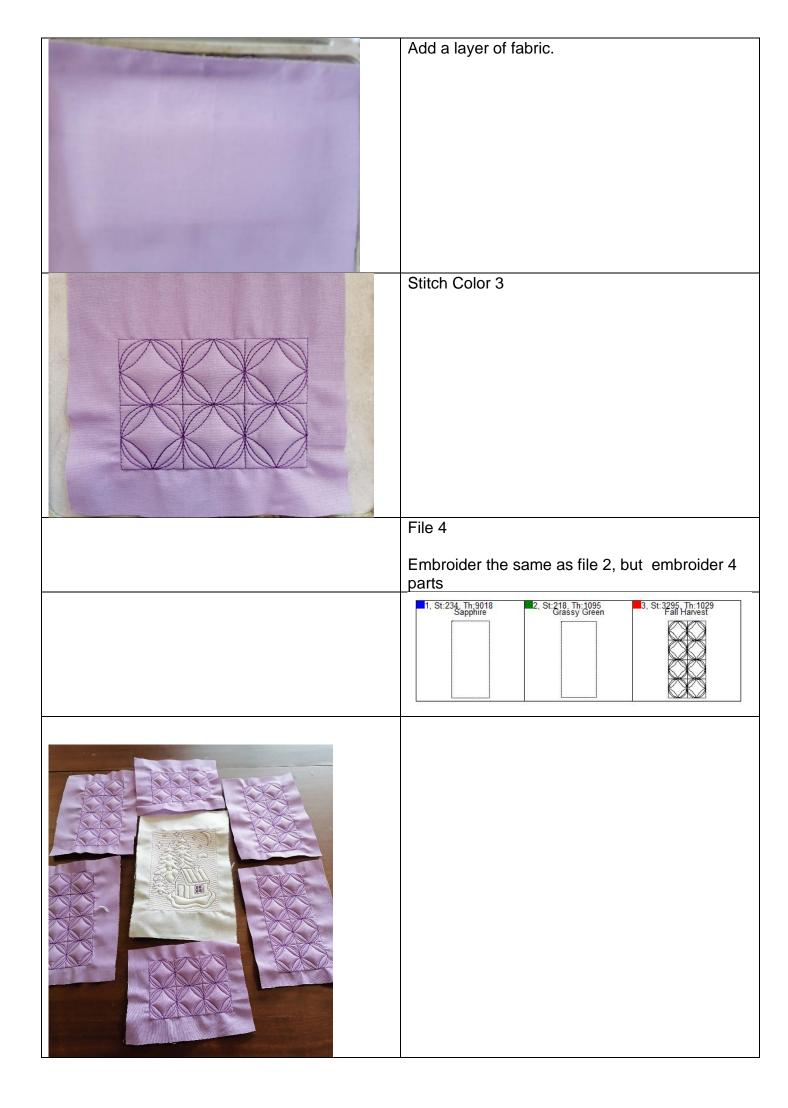

| File 1<br>Or use your embroidery of the right size<br>5x7" (130x180mm)<br>or<br>5.5 x 8" (140x200 mm)                                                                                                                                                                                                                                                                                                                                                                                                                                                                                                                                                                                                                                                                                                                                                                                                                                                                                                                                                                                                                                                                                                                                                                                                                                                                                                                                                                                                                                                                                                                                                                                                                                                                                                                                                                                                                                                                                               |
|-----------------------------------------------------------------------------------------------------------------------------------------------------------------------------------------------------------------------------------------------------------------------------------------------------------------------------------------------------------------------------------------------------------------------------------------------------------------------------------------------------------------------------------------------------------------------------------------------------------------------------------------------------------------------------------------------------------------------------------------------------------------------------------------------------------------------------------------------------------------------------------------------------------------------------------------------------------------------------------------------------------------------------------------------------------------------------------------------------------------------------------------------------------------------------------------------------------------------------------------------------------------------------------------------------------------------------------------------------------------------------------------------------------------------------------------------------------------------------------------------------------------------------------------------------------------------------------------------------------------------------------------------------------------------------------------------------------------------------------------------------------------------------------------------------------------------------------------------------------------------------------------------------------------------------------------------------------------------------------------------------|
| 1, St.214, Th.3018 2, St.277, Th.1095 3, St.5355, Th.1029 4, St.3678, Th.1036   Sapphire Image: Constraint of the state of the st |