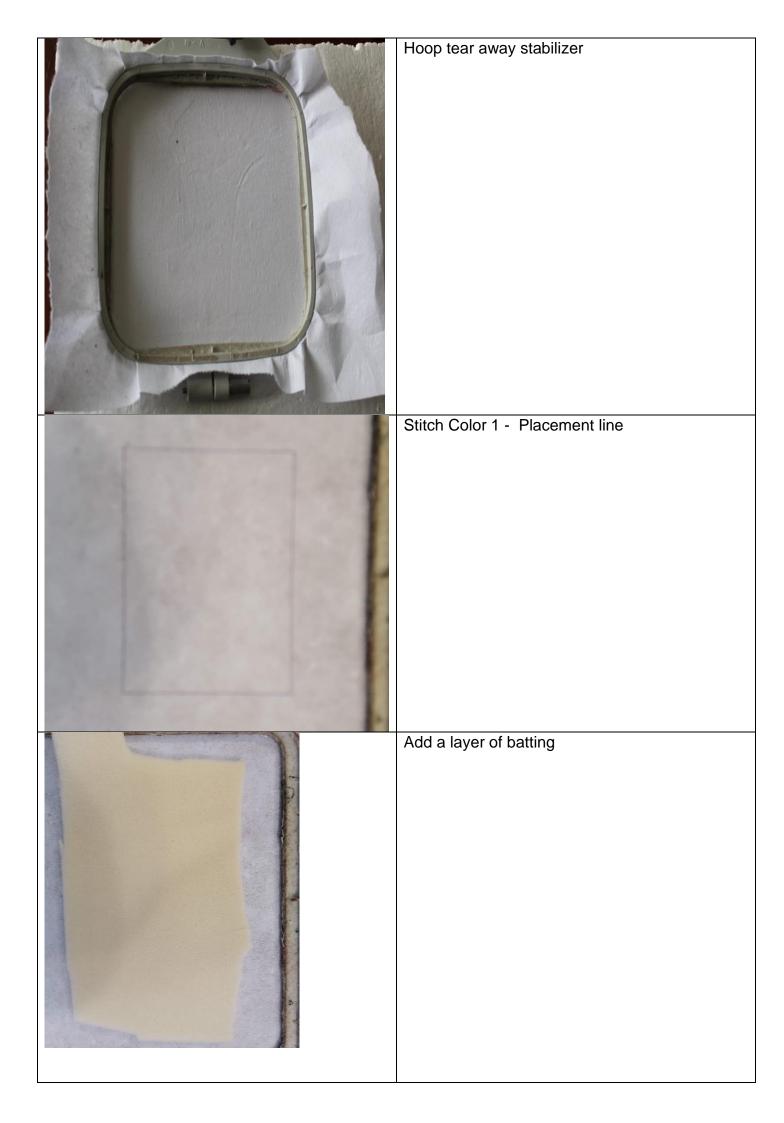

| File 1<br>Or use your embroidery of the right size<br>5x7" (130x180mm)<br>or<br>5.5 x 8" (140x200 mm)                                                                                                                                                                                                                                                                                                                                                                                                                                                                                                                                                                                                                                                                                                                                                                                                                                                                                                                                                                                                                                                                                                                                                                                                                                                                                                                                                                                                                                                                                                                                                                                                                                                                                                                                                                                                                                                                                               |
|-----------------------------------------------------------------------------------------------------------------------------------------------------------------------------------------------------------------------------------------------------------------------------------------------------------------------------------------------------------------------------------------------------------------------------------------------------------------------------------------------------------------------------------------------------------------------------------------------------------------------------------------------------------------------------------------------------------------------------------------------------------------------------------------------------------------------------------------------------------------------------------------------------------------------------------------------------------------------------------------------------------------------------------------------------------------------------------------------------------------------------------------------------------------------------------------------------------------------------------------------------------------------------------------------------------------------------------------------------------------------------------------------------------------------------------------------------------------------------------------------------------------------------------------------------------------------------------------------------------------------------------------------------------------------------------------------------------------------------------------------------------------------------------------------------------------------------------------------------------------------------------------------------------------------------------------------------------------------------------------------------|
| 1, St.214, Th.3018 2, St.277, Th.1095 3, St.5355, Th.1029 4, St.3678, Th.1036   Sapphire Image: Constraint of the state of the st |