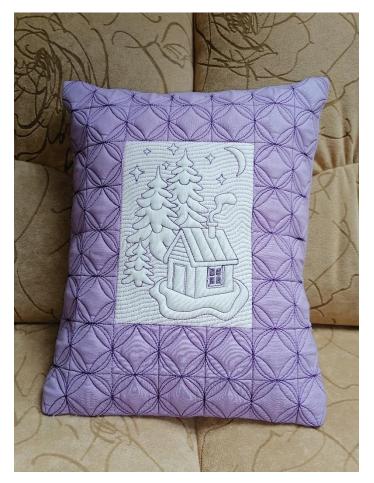

## Blocks for creating a pillow

The approximate size of the finished pillow for the hoop 5x7 (130x180mm) - 12x14" (300x360mm) for the hoop 5,5x8 (140x200mm) - 13 x 15,5" (320x400mm)