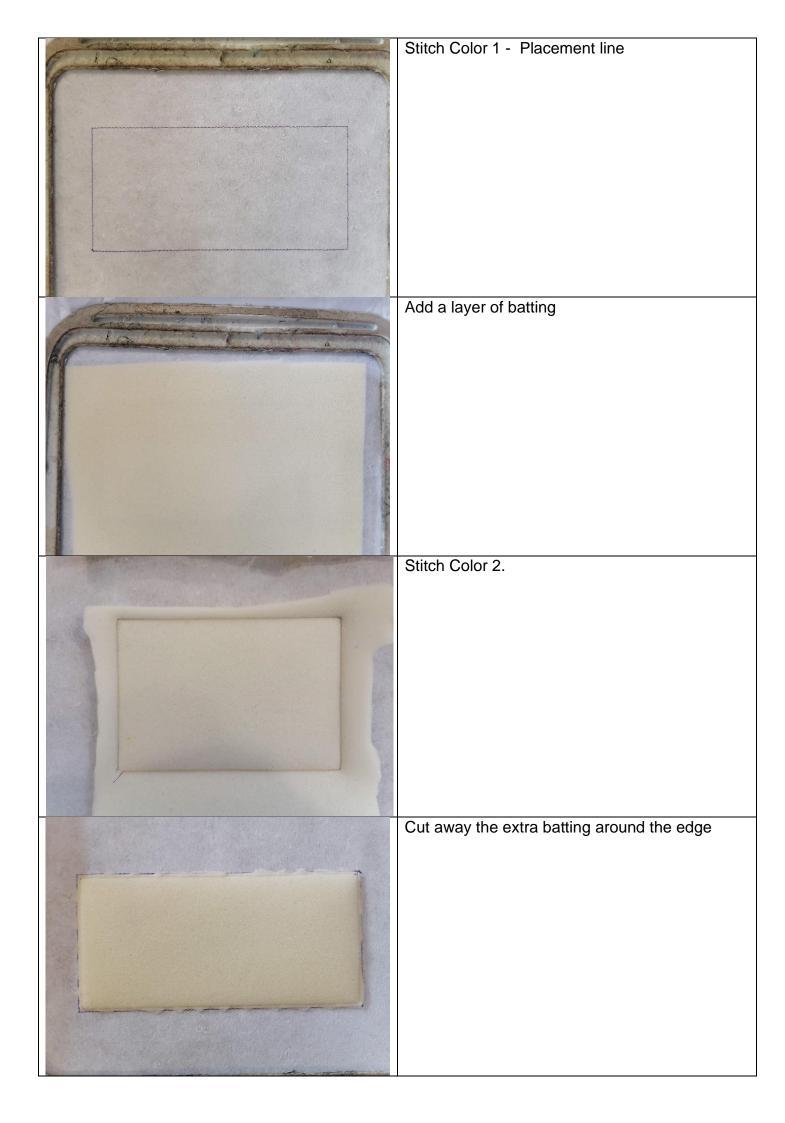

| File 1<br>Or use your embroidery of the right size<br>5x7" (130x180mm)<br>or<br>5.5 x 8" (140x200 mm)                                                                                                                                                                                                                                                                                                                                                                                                                                                                                                                                                                                                                                                                                                                                                                                                                                                                                                                                                                                                                                                                                                                                                                                                                                                                                                                                                                                                                                                                                                                                                                                                                                                                                                                                                                                                                                                                                               |
|-----------------------------------------------------------------------------------------------------------------------------------------------------------------------------------------------------------------------------------------------------------------------------------------------------------------------------------------------------------------------------------------------------------------------------------------------------------------------------------------------------------------------------------------------------------------------------------------------------------------------------------------------------------------------------------------------------------------------------------------------------------------------------------------------------------------------------------------------------------------------------------------------------------------------------------------------------------------------------------------------------------------------------------------------------------------------------------------------------------------------------------------------------------------------------------------------------------------------------------------------------------------------------------------------------------------------------------------------------------------------------------------------------------------------------------------------------------------------------------------------------------------------------------------------------------------------------------------------------------------------------------------------------------------------------------------------------------------------------------------------------------------------------------------------------------------------------------------------------------------------------------------------------------------------------------------------------------------------------------------------------|
| 1, St.214, Th.3018 2, St.277, Th.1095 3, St.5355, Th.1029 4, St.3678, Th.1036   Sapphire Image: Constraint of the state of the st |