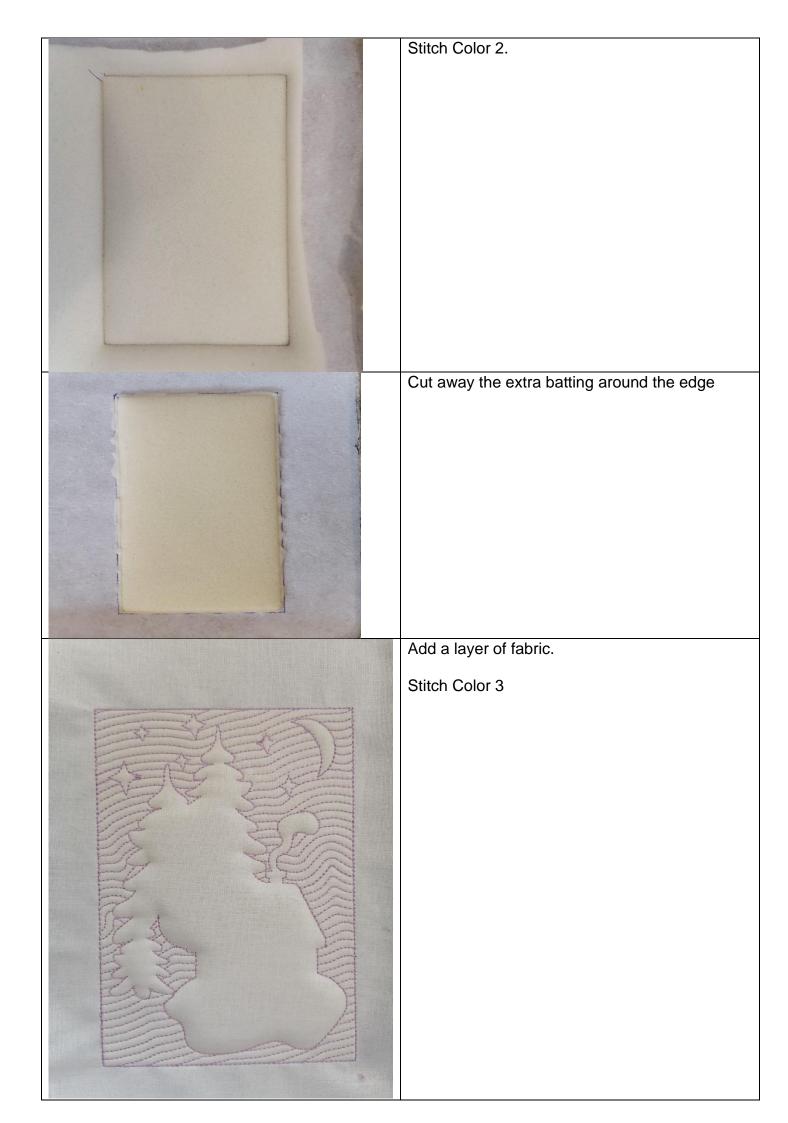

| File 1<br>Or use your embroidery of the right size<br>5x7" (130x180mm)<br>or<br>5.5 x 8" (140x200 mm)                                                                                                                                                                                                                                                                                                                                                                                                                                                                                                                                                                                                                                                                                                                                                                                                                                                                                                                                                                                                                                                                                                                                                                                                                                                                                                                                                                                                                                                                                                                                                                                                                                                                                                                                                                                                                                                                                               |
|-----------------------------------------------------------------------------------------------------------------------------------------------------------------------------------------------------------------------------------------------------------------------------------------------------------------------------------------------------------------------------------------------------------------------------------------------------------------------------------------------------------------------------------------------------------------------------------------------------------------------------------------------------------------------------------------------------------------------------------------------------------------------------------------------------------------------------------------------------------------------------------------------------------------------------------------------------------------------------------------------------------------------------------------------------------------------------------------------------------------------------------------------------------------------------------------------------------------------------------------------------------------------------------------------------------------------------------------------------------------------------------------------------------------------------------------------------------------------------------------------------------------------------------------------------------------------------------------------------------------------------------------------------------------------------------------------------------------------------------------------------------------------------------------------------------------------------------------------------------------------------------------------------------------------------------------------------------------------------------------------------|
| 1, St.214, Th.3018 2, St.277, Th.1095 3, St.5355, Th.1029 4, St.3678, Th.1036   Sapphire Image: Constraint of the state of the st |