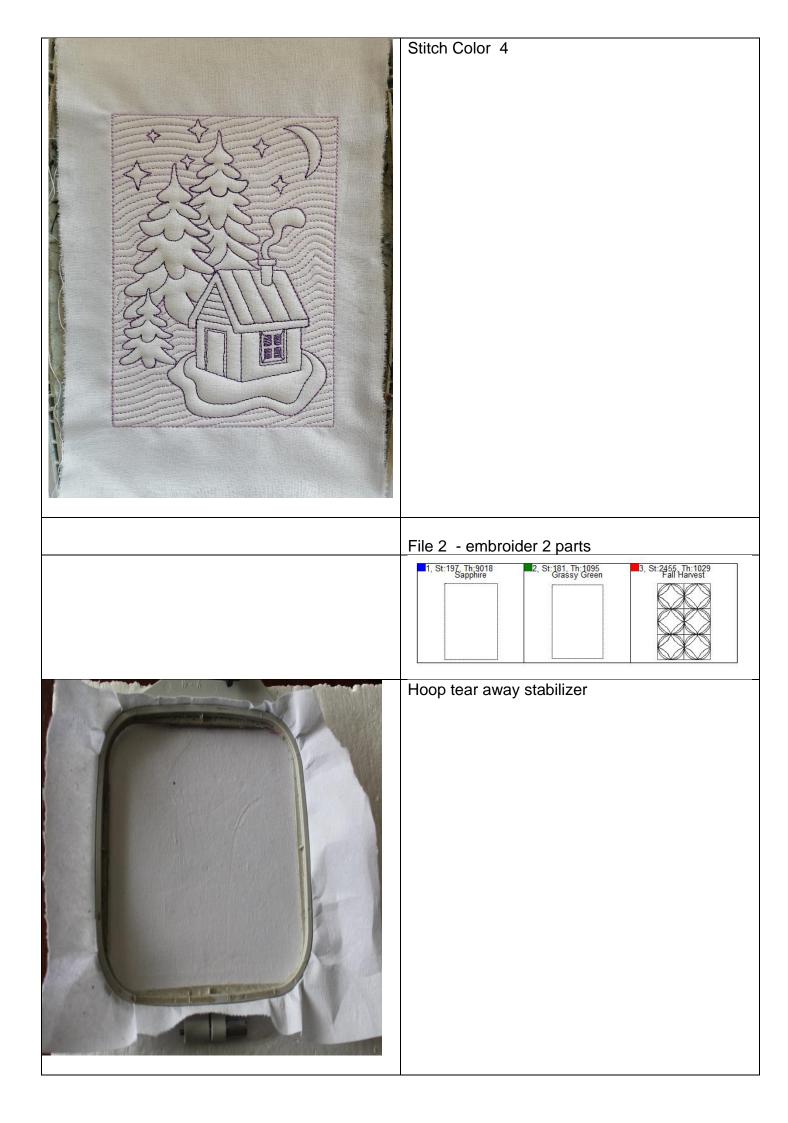

| File 1<br>Or use your embroidery of the right size<br>5x7" (130x180mm)<br>or<br>5.5 x 8" (140x200 mm)                                                                                                                                                                                                                                                                                                                                                                                                                                                                                                                                                                                                                                                                                                                                                                                                                                                                                                                                                                                                                                                                                                                                                                                                                                                                                                                                                                                                                                                                                                                                                                                                                                                                                                                                                                                                                                                                                               |
|-----------------------------------------------------------------------------------------------------------------------------------------------------------------------------------------------------------------------------------------------------------------------------------------------------------------------------------------------------------------------------------------------------------------------------------------------------------------------------------------------------------------------------------------------------------------------------------------------------------------------------------------------------------------------------------------------------------------------------------------------------------------------------------------------------------------------------------------------------------------------------------------------------------------------------------------------------------------------------------------------------------------------------------------------------------------------------------------------------------------------------------------------------------------------------------------------------------------------------------------------------------------------------------------------------------------------------------------------------------------------------------------------------------------------------------------------------------------------------------------------------------------------------------------------------------------------------------------------------------------------------------------------------------------------------------------------------------------------------------------------------------------------------------------------------------------------------------------------------------------------------------------------------------------------------------------------------------------------------------------------------|
| 1, St.214, Th.3018 2, St.277, Th.1095 3, St.5355, Th.1029 4, St.3678, Th.1036   Sapphire Image: Constraint of the state of the st |