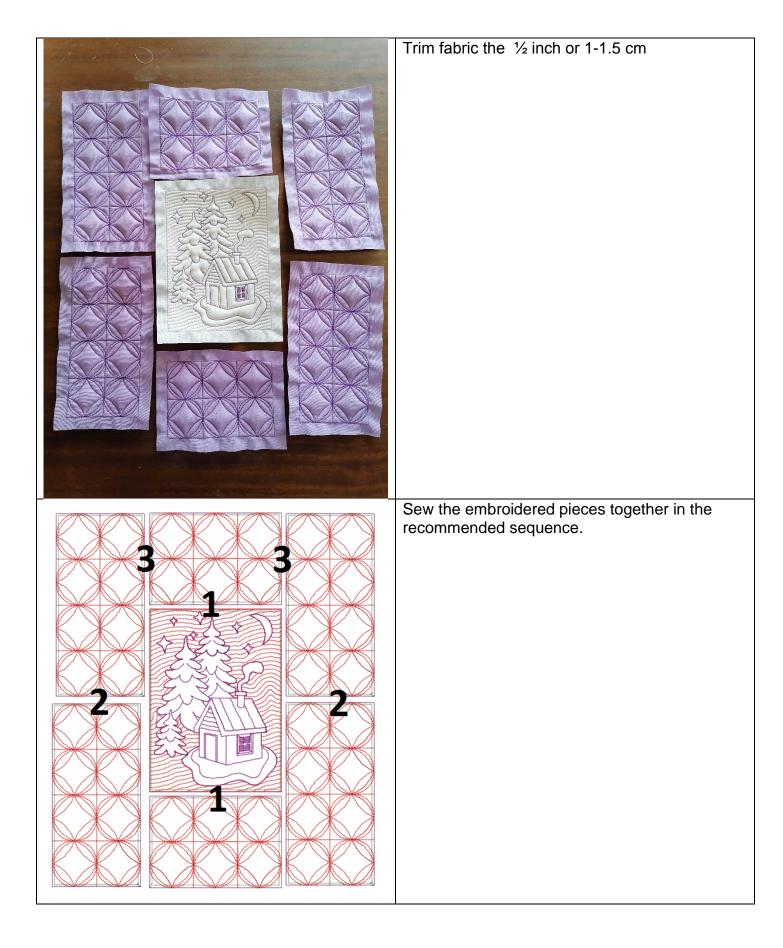

| File 1<br>Or use your embroidery of the right size<br>5x7" (130x180mm)<br>or<br>5.5 x 8" (140x200 mm)                                                                                                                                                                                                                                                                                                                                                                                                                                                                                                                                                                                                                                                                                                                                                                                                                                                                                                                                                                                                                                                                                                                                                                                                                                                                                                                                                                                                                                                                                                                                                                                                                                                                                                                                                                                                                                                                                               |
|-----------------------------------------------------------------------------------------------------------------------------------------------------------------------------------------------------------------------------------------------------------------------------------------------------------------------------------------------------------------------------------------------------------------------------------------------------------------------------------------------------------------------------------------------------------------------------------------------------------------------------------------------------------------------------------------------------------------------------------------------------------------------------------------------------------------------------------------------------------------------------------------------------------------------------------------------------------------------------------------------------------------------------------------------------------------------------------------------------------------------------------------------------------------------------------------------------------------------------------------------------------------------------------------------------------------------------------------------------------------------------------------------------------------------------------------------------------------------------------------------------------------------------------------------------------------------------------------------------------------------------------------------------------------------------------------------------------------------------------------------------------------------------------------------------------------------------------------------------------------------------------------------------------------------------------------------------------------------------------------------------|
| 1, St.214, Th.3018 2, St.277, Th.1095 3, St.5355, Th.1029 4, St.3678, Th.1036   Sapphire Image: Constraint of the state of the st |