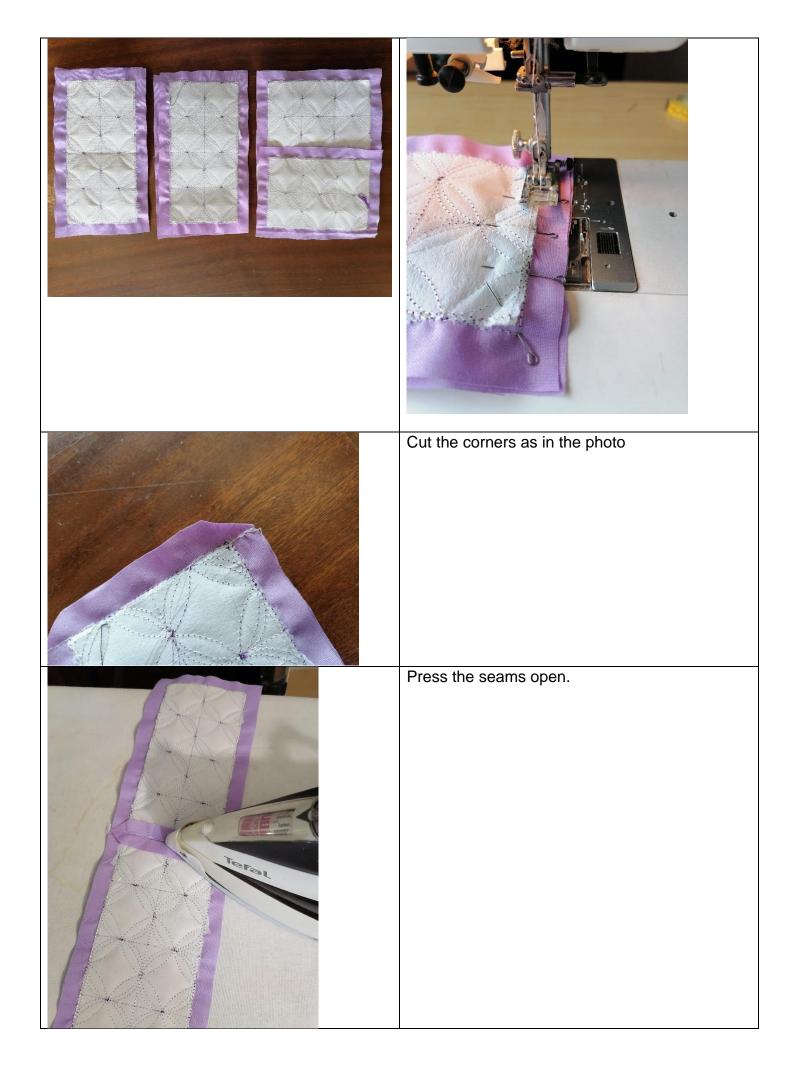

#### for the hoop 5x7

Main Fabric, Polyester batting : -

| for the front side       | 1 piece of size 7" x 9" (18 x 23 cm)   |
|--------------------------|----------------------------------------|
|                          | 2 pieces of size 5.50" x 7" (14x18 cm) |
|                          | 4 pieces of size 5.50" x 9" (14x23 cm) |
| <u>for the back side</u> | 1 piece of size 14" x 16" (35 x 41cm)  |

### for the hoop 5.5x8

| Main Fabric, | Polyester batting : - |
|--------------|-----------------------|
|--------------|-----------------------|

| for the front side | 1 piece of size 7.7" x 10" (19 x 25 cm) |
|--------------------|-----------------------------------------|
|                    | 2 pieces of size 6" x 7.7" (15x19 cm)   |
|                    | 4 pieces of size 6" x 10" (15x25 cm)    |
| for the back side  | 1 piece of size 15" x 17.5" (37 x 45cm) |