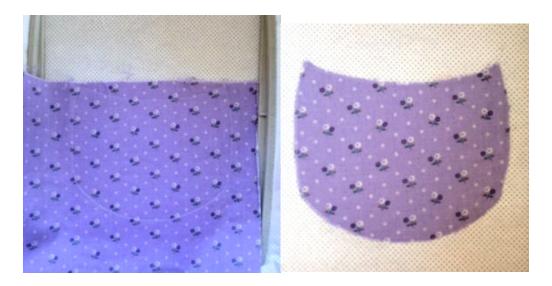

## **Front piece**

Colors 1-3 and 4-5 can be stitched in the same color.

- 1. Place material on stabilizer and secure with pins or washable glue stick.
- 2. Stitch color #1

Remove Hoop from machine and cut around the outside of the line like you would do for applique.

Return hoop to machine.

3. Stitch color #2 which is a zig zag tack down stitch.

Continue for the rest of the designs in sets

4. Stitch decorative design according to Colorchart or colors of your choice.

The next 2 colors can be stitched in the same color

- 5. Stitch next color, this is the Satin Line. Use a color that will match the fabric.
- 6. Remove from hoop and set aside.