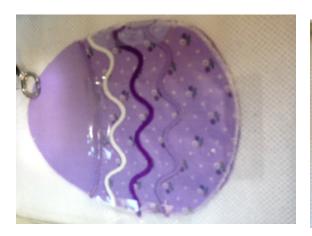

Continue for the rest of the designs in sets

4. Stitch decorative design according to Colorchart or colors of your choice.

The next 2 colors can be stitched in the same color

- 5. Stitch next color, this is the Satin Line. Use a color that will match the fabric.
- 6. Remove from hoop and set aside.