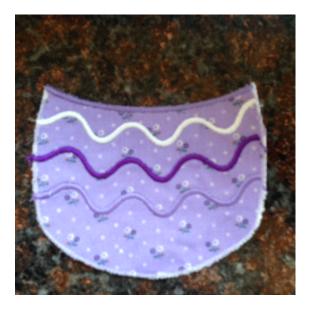

Continue for the rest of the designs in sets

4. Stitch decorative design according to Colorchart or colors of your choice.

The next 2 colors can be stitched in the same color

- 5. Stitch next color, this is the Satin Line. Use a color that will match the fabric.
- 6. Remove from hoop and set aside.