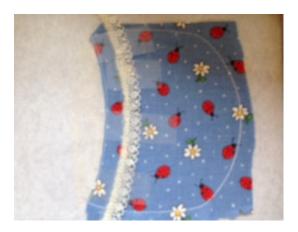

## **Special Instructions for Lace**

- 4. Stitch color #3 this is the placement line.
- 5. Glue or tape the lace piece along the stitch
- 6. Stitch color #4, this will stitch the lace down. Use a color that will match the lace.