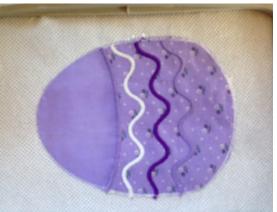

Continue for the rest of the designs in sets

4. Stitch decorative design according to Colorchart or colors of your choice.

The next 2 colors can be stitched in the same color

- 5. Stitch next color, this is the Satin Line. Use a color that will match the fabric.
- 6. Remove from hoop and set aside.

- 13. Take the front piece with and fit it to the bottom of design and secure with tape or pins.
- 14. Stitch Color #8, this will tack down the pocket to the back.
- 15. Stitch Color #9, this is the final satin stitch.