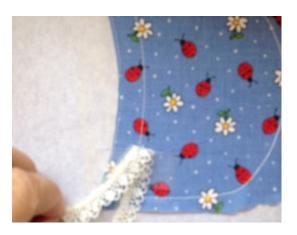

## **Special Instructions for Lace**

- 4. Stitch color #3 this is the placement line.
- 5. Glue or tape the lace piece along the stitch
- 6. Stitch color #4, this will stitch the lace down. Use a color that will match the lace.