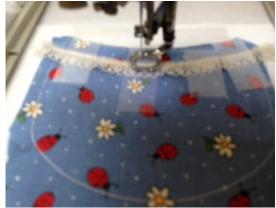

## **Special Instructions for Lace**

- 4. Stitch color #3 this is the placement line.
- 5. Glue or tape the lace piece along the stitch
- 6. Stitch color #4, this will stitch the lace down. Use a color that will match the lace.