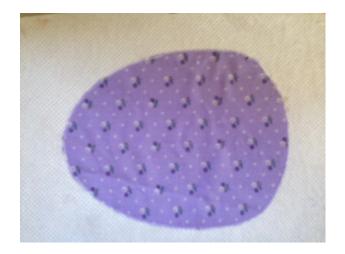

## **Front piece**

Colors 1-3 and 4-5 can be stitched in the same color.

- 1. Place material on stabilizer and secure with pins or washable glue stick.
- 2. Stitch color #1

Remove Hoop from machine and cut around the outside of the line like you would do for applique.

Return hoop to machine.

3. Stitch color #2 which is a zig zag tack down stitch.