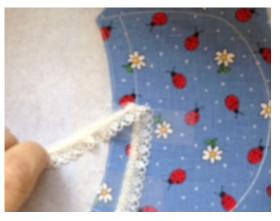

## **Special Instructions for Lace**

- 4. Stitch color #3 this is the placement line.
- 5. Glue or tape the lace piece along the stitch
- 6. Stitch color #4, this will stitch the lace down. Use a color that will match the lace.