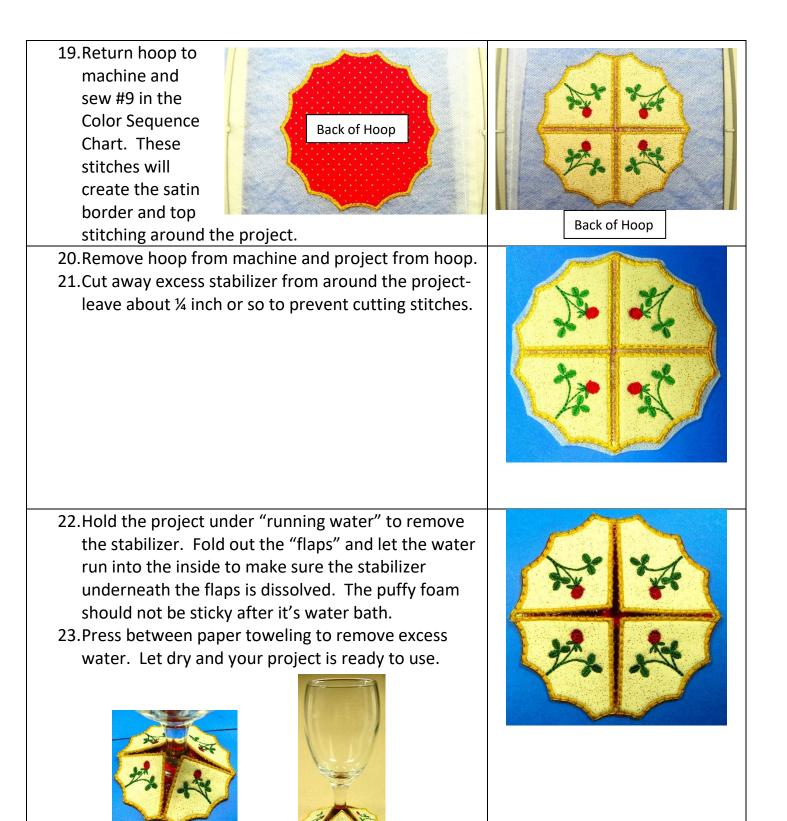

The Color Sequence Chart below will be referenced throughout these instructions.

Printed by Generazons(TM), Copyright 2002-2007, All Rights Reserved.

| <ol> <li>Fuse the Heat-N-Bond to the fabric back and front pieces.</li> <li>Fuse the second back fabric piece to the first creating a sandwich: Fabric, Heat-N-Bond, Fabric.</li> <li>You should now have three pieces ready to use.<br/>Puffy Foam<br/>Fused Back Fabric Pieces</li> </ol> |  |
|---------------------------------------------------------------------------------------------------------------------------------------------------------------------------------------------------------------------------------------------------------------------------------------------|--|
| <ol> <li>5. Hoop one layer of water-soluble stabilizer in a 5 x 7 inch embroidery hoop and attach to machine.</li> <li>6. Send design file to embroidery machine.</li> </ol>                                                                                                                |  |
| 7. Sew #1 in the Color Sequence Chart. These stitches<br>will create the placement stitches for the drink<br>marker.                                                                                                                                                                        |  |
| 8. Place the Puffy foam over the placement stitches (make sure all placement stitches are covered).                                                                                                                                                                                         |  |

| 9. Sew #2 in the Color Sequence Chart. These stitches will attach the foam to the stabilizer.                                             |  |
|-------------------------------------------------------------------------------------------------------------------------------------------|--|
| 10.Remove hoop from machine and "carefully" cut<br>away foam from the designdo not cut the<br>stabilizer.                                 |  |
| 11.Place the Heat-N-Bond, backed, front fabric piece<br>over the foam and secure in place with tape or pins.                              |  |
| 12.Return hoop to machine and sew #3 in the Color<br>Sequence Chart. These stitches will attach the<br>fabric to the foam and stabilizer. |  |
| 13.Remove hoop from machine and "carefully" cut<br>away the fabric <b>only from inside the design</b> as<br>shown in the photo.           |  |