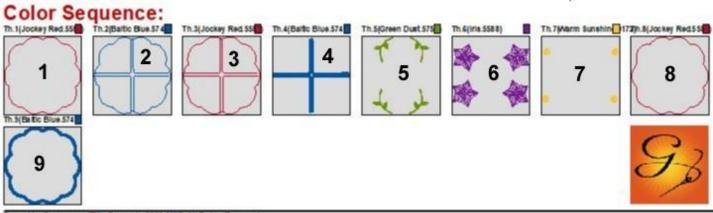

For the other six designs, the same instructions can be used. They may differ in the number of sections in the Color Sequence Charts necessary to complete the flower designs, but the first four sections and the last two sections of the Color Sequence are all the same. I have included the Color Sequence Charts to help in creating the other designs.