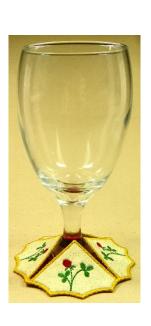

# ITH-Floral-Drink-Markers-5x7

Instructions

**Design Number Identification Chart** 

# ATWNLS1711-5x7

| ~     |    |
|-------|----|
| 1 ANT | ** |
| Jan & |    |
| 5     |    |

| Materials | /Cutting | Chart |
|-----------|----------|-------|
|-----------|----------|-------|

| Materials                | Number of                       | Size of Cuts              |
|--------------------------|---------------------------------|---------------------------|
|                          | Cuts                            |                           |
| Fabric                   | 1 cut                           | Front: 5.25 x 5.25 inches |
|                          | 2 cuts                          | Back: 5.25 x 5.25 inches  |
| Heat-N-Bond Lite         | 2 cuts                          | 5.25 x 5.25 inches        |
| Puffy Foam               | 1 cut                           | 5.25 x 5.25 inches        |
| Threads                  | Choice of Colors                |                           |
| Water-Soluble Stabilizer | Enough for 1-5 x 7 inch hooping |                           |