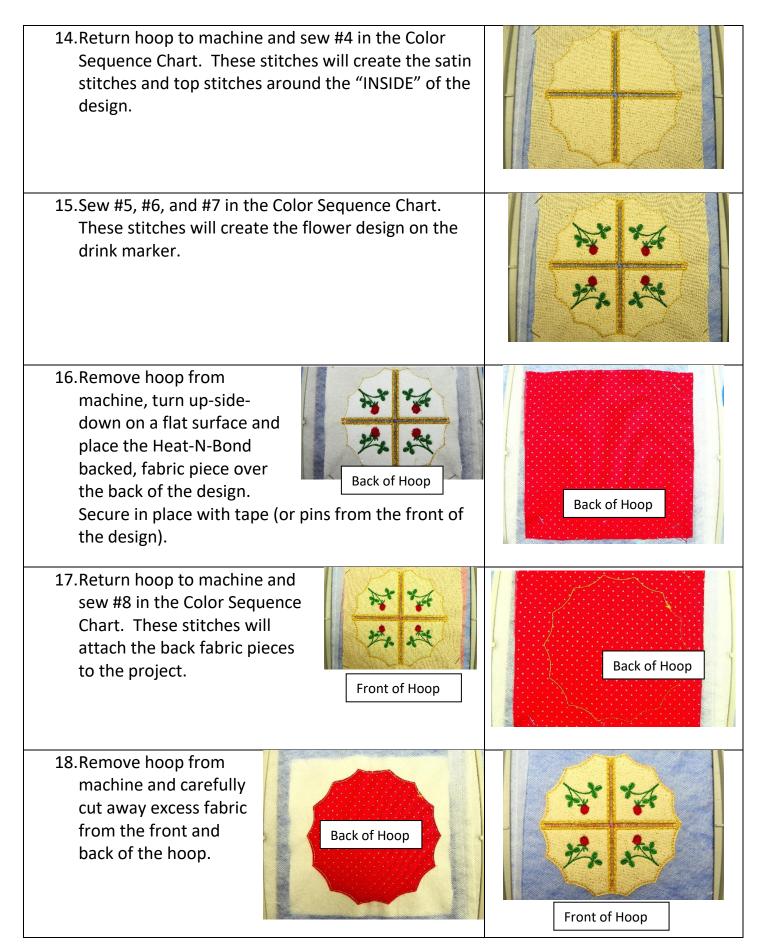

| 9. Sew #2 in the Color Sequence Chart. These stitches will attach the foam to the stabilizer.                                             |  |
|-------------------------------------------------------------------------------------------------------------------------------------------|--|
| 10.Remove hoop from machine and "carefully" cut<br>away foam from the designdo not cut the<br>stabilizer.                                 |  |
| 11.Place the Heat-N-Bond, backed, front fabric piece<br>over the foam and secure in place with tape or pins.                              |  |
| 12.Return hoop to machine and sew #3 in the Color<br>Sequence Chart. These stitches will attach the<br>fabric to the foam and stabilizer. |  |
| 13.Remove hoop from machine and "carefully" cut<br>away the fabric <b>only from inside the design</b> as<br>shown in the photo.           |  |