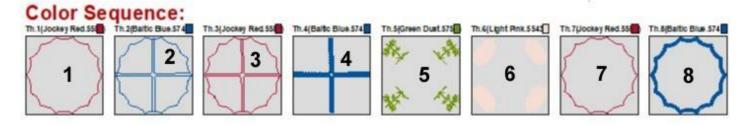

The Color Sequence Chart below will be referenced throughout these instructions.

Printed by Generazons(TM), Copyright 2002-2007, All Rights Reserved.

| <ol> <li>Fuse the Heat-N-Bond to the fabric back and front pieces.</li> <li>Fuse the second back fabric piece to the first creating a sandwich: Fabric, Heat-N-Bond, Fabric.</li> <li>You should now have three pieces ready to use.<br/>Puffy Foam<br/>Fused Back Fabric Pieces</li> </ol> |  |
|---------------------------------------------------------------------------------------------------------------------------------------------------------------------------------------------------------------------------------------------------------------------------------------------|--|
| <ol> <li>5. Hoop one layer of water-soluble stabilizer in a 5 x 7 inch embroidery hoop and attach to machine.</li> <li>6. Send design file to embroidery machine.</li> </ol>                                                                                                                |  |
| 7. Sew #1 in the Color Sequence Chart. These stitches<br>will create the placement stitches for the drink<br>marker.                                                                                                                                                                        |  |
| 8. Place the Puffy foam over the placement stitches (make sure all placement stitches are covered).                                                                                                                                                                                         |  |

| 9. Sew #2 in the Color Sequence Chart. These stitches will attach the foam to the stabilizer.                                             |  |
|-------------------------------------------------------------------------------------------------------------------------------------------|--|
| 10.Remove hoop from machine and "carefully" cut<br>away foam from the designdo not cut the<br>stabilizer.                                 |  |
| 11.Place the Heat-N-Bond, backed, front fabric piece<br>over the foam and secure in place with tape or pins.                              |  |
| 12.Return hoop to machine and sew #3 in the Color<br>Sequence Chart. These stitches will attach the<br>fabric to the foam and stabilizer. |  |
| 13.Remove hoop from machine and "carefully" cut<br>away the fabric <b>only from inside the design</b> as<br>shown in the photo.           |  |

For the other six designs, the same instructions can be used. They may differ in the number of sections in the Color Sequence Charts necessary to complete the flower designs, but the first four sections and the last two sections of the Color Sequence are all the same. I have included the Color Sequence Charts to help in creating the other designs.