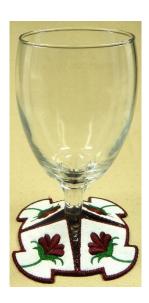

| 9. Sew #2 in the Color Sequence Chart. These stitches will attach the foam to the stabilizer.                                             |  |
|-------------------------------------------------------------------------------------------------------------------------------------------|--|
| 10.Remove hoop from machine and "carefully" cut<br>away foam from the designdo not cut the<br>stabilizer.                                 |  |
| 11.Place the Heat-N-Bond, backed, front fabric piece<br>over the foam and secure in place with tape or pins.                              |  |
| 12.Return hoop to machine and sew #3 in the Color<br>Sequence Chart. These stitches will attach the<br>fabric to the foam and stabilizer. |  |
| 13.Remove hoop from machine and "carefully" cut<br>away the fabric <b>only from inside the design</b> as<br>shown in the photo.           |  |