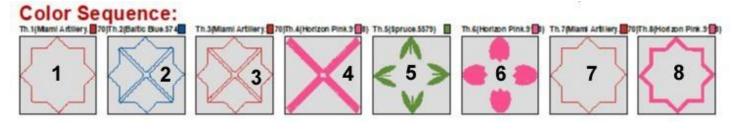

For the other six designs, the same instructions can be used. They may differ in the number of sections in the Color Sequence Charts necessary to complete the flower designs, but the first four sections and the last two sections of the Color Sequence are all the same. I have included the Color Sequence Charts to help in creating the other designs.