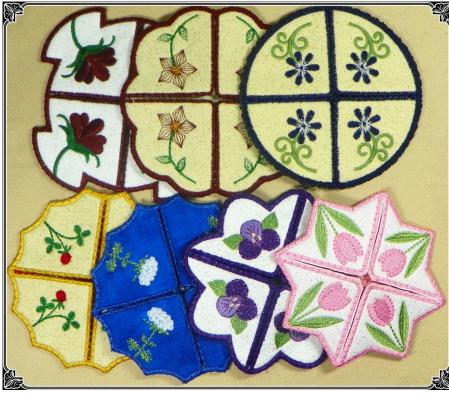

For the other six designs, the same instructions can be used. They may differ in the number of sections in the Color Sequence Charts necessary to complete the flower designs, but the first four sections and the last two sections of the Color Sequence are all the same. I have included the Color Sequence Charts to help in creating the other designs.

## ATWNLS1709-5x7

ATWNLS1710-5x7

#### ATWNLS1712-5x7

#### ATWNLS1713-5x7

# ATWNLS1714-5x7

## ATWNLS1715-5x7

 $\mathbf{z}_{i}$ 

Printed by Generazons(TM), Copyright 2002-2007, All Rights Reserved.