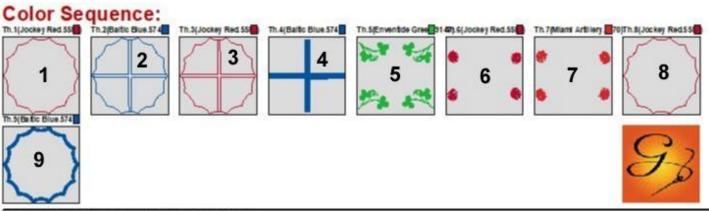

The Color Sequence Chart below will be referenced throughout these instructions.

Printed by Generazons(TM), Copyright 2002-2007, All Rights Reserved.

| <ol> <li>Fuse the Heat-N-Bond to the fabric back and front pieces.</li> <li>Fuse the second back fabric piece to the first creating a sandwich: Fabric, Heat-N-Bond, Fabric.</li> <li>You should now have three pieces ready to use.<br/>Puffy Foam<br/>Fused Back Fabric Pieces</li> </ol> |  |
|---------------------------------------------------------------------------------------------------------------------------------------------------------------------------------------------------------------------------------------------------------------------------------------------|--|
| <ol> <li>5. Hoop one layer of water-soluble stabilizer in a 5 x 7 inch embroidery hoop and attach to machine.</li> <li>6. Send design file to embroidery machine.</li> </ol>                                                                                                                |  |
| 7. Sew #1 in the Color Sequence Chart. These stitches<br>will create the placement stitches for the drink<br>marker.                                                                                                                                                                        |  |
| 8. Place the Puffy foam over the placement stitches (make sure all placement stitches are covered).                                                                                                                                                                                         |  |

For the other six designs, the same instructions can be used. They may differ in the number of sections in the Color Sequence Charts necessary to complete the flower designs, but the first four sections and the last two sections of the Color Sequence are all the same. I have included the Color Sequence Charts to help in creating the other designs.