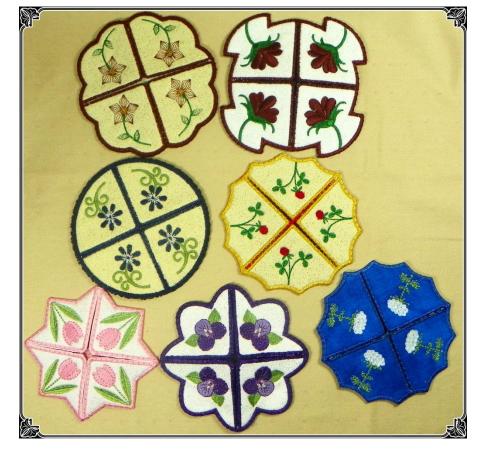

For the other six designs, the same instructions can be used. They may differ in the number of sections in the Color Sequence Charts necessary to complete the flower designs, but the first four sections and the last two sections of the Color Sequence are all the same. I have included the Color Sequence Charts to help in creating the other designs.

## ATWNLS1709-5x7

ATWNLS1710-5x7

#### ATWNLS1712-5x7

#### ATWNLS1713-5x7

# ATWNLS1714-5x7

## ATWNLS1715-5x7

 $\mathbf{z}_{i}$ 

Printed by Generazons(TM), Copyright 2002-2007, All Rights Reserved.