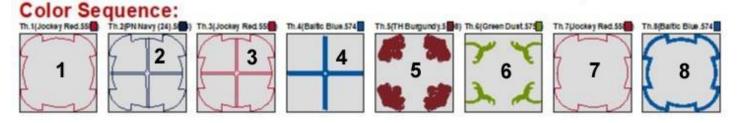

For the other six designs, the same instructions can be used. They may differ in the number of sections in the Color Sequence Charts necessary to complete the flower designs, but the first four sections and the last two sections of the Color Sequence are all the same. I have included the Color Sequence Charts to help in creating the other designs.