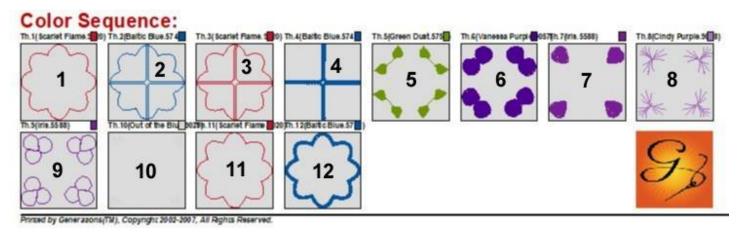

For the other six designs, the same instructions can be used. They may differ in the number of sections in the Color Sequence Charts necessary to complete the flower designs, but the first four sections and the last two sections of the Color Sequence are all the same. I have included the Color Sequence Charts to help in creating the other designs.