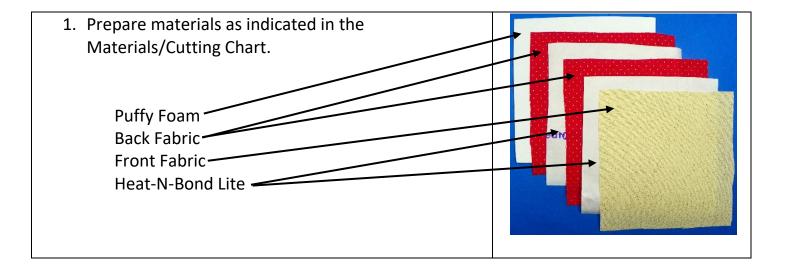

The Color Sequence Chart below will be referenced throughout these instructions.

Printed by Generazons(TM), Copyright 2002-2007, All Rights Reserved.

| <ol> <li>Fuse the Heat-N-Bond to the fabric back and front pieces.</li> <li>Fuse the second back fabric piece to the first creating a sandwich: Fabric, Heat-N-Bond, Fabric.</li> <li>You should now have three pieces ready to use.<br/>Puffy Foam<br/>Fused Back Fabric Pieces</li> </ol> |  |
|---------------------------------------------------------------------------------------------------------------------------------------------------------------------------------------------------------------------------------------------------------------------------------------------|--|
| <ol> <li>5. Hoop one layer of water-soluble stabilizer in a 5 x 7 inch embroidery hoop and attach to machine.</li> <li>6. Send design file to embroidery machine.</li> </ol>                                                                                                                |  |
| 7. Sew #1 in the Color Sequence Chart. These stitches<br>will create the placement stitches for the drink<br>marker.                                                                                                                                                                        |  |
| 8. Place the Puffy foam over the placement stitches (make sure all placement stitches are covered).                                                                                                                                                                                         |  |