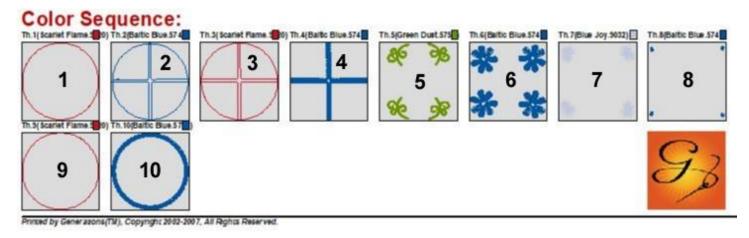

For the other six designs, the same instructions can be used. They may differ in the number of sections in the Color Sequence Charts necessary to complete the flower designs, but the first four sections and the last two sections of the Color Sequence are all the same. I have included the Color Sequence Charts to help in creating the other designs.