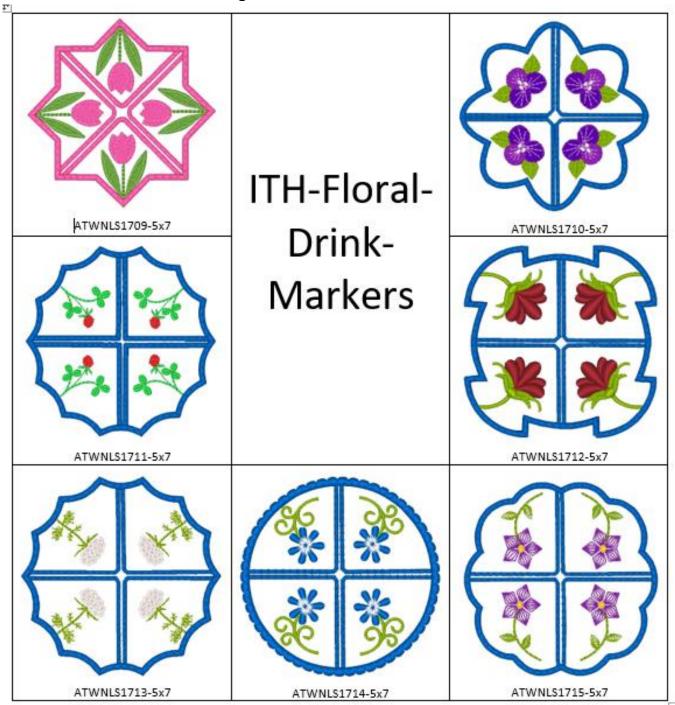

# ITH-Floral-Drink-Markers-5x7

Instructions

**Design Number Identification Chart** 

## ATWNLS1709-5x7

ATWNLS1710-5x7

#### ATWNLS1712-5x7

#### ATWNLS1713-5x7

# ATWNLS1714-5x7

## ATWNLS1715-5x7

 $\mathbf{z}_{i}$ 

Printed by Generazons(TM), Copyright 2002-2007, All Rights Reserved.