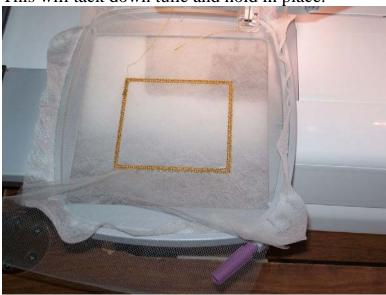

### Step 1:

Hoop stabilizer and place on machine.

Cut 2 pieces of tulle and lay flat over hoop making sure tulle covers hoop. Stitch first CC(color Change).

This will tack down tulle and hold in place.