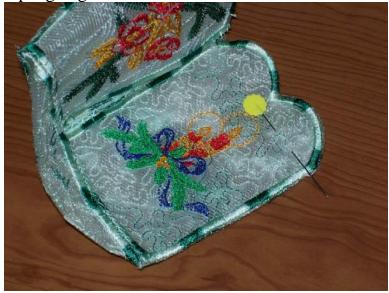

## Joining:

There several different ways to join the pieces, below is just one way that I do. You can use the way you like best that is the easiest for you.

Step 1: Match up side bottom to side of bottom and zig-zag the 2 pieces

together, do this for all 4 sides.

Step 2: Then fold up 2 sides so that wrong sides are together and starting at top zig-zag down to bottom. Do this for the remainder of the other sides.