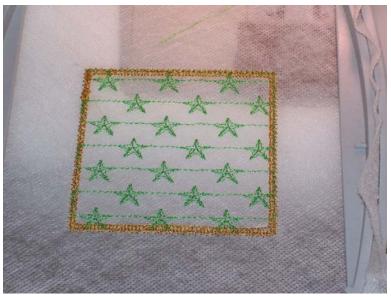

#### **Bottom**

Cc01- tack down stitch

Cc02- background stitching

Cc03- satin finish

## **All Bottoms**

Cc01- tack down stitch

Cc02- background stitching

Cc03- satin finish