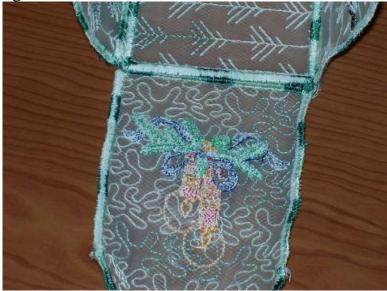

## Joining:

There several different ways to join the pieces, below is just one way that I do. You can use the way you like best that is the easiest for you.

Step 1: Match up side bottom to side of bottom and zig-zag the 2 pieces

together, do this for all 4 sides.

Step 2: Then fold up 2 sides so that wrong sides are together and starting at top zig-zag down to bottom. Do this for the remainder of the other sides.