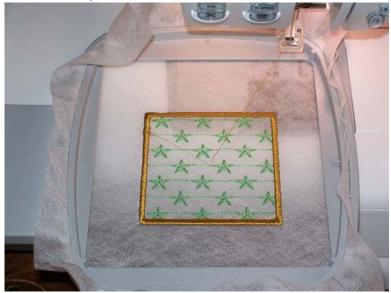

### Step 2:

Stitch CC2, this is the decorative back ground stitching, this helps stabilize the tulle. After stitching this color remove hoop from machine and trim the tulle close to stitching being careful not to cut threads.

Step 3: Follow color changes for the design your stitching.

Step 4: The last CC, this is the satin stitch finish around the edge.

After stitching all pieces follow directions for removing stabilizer.