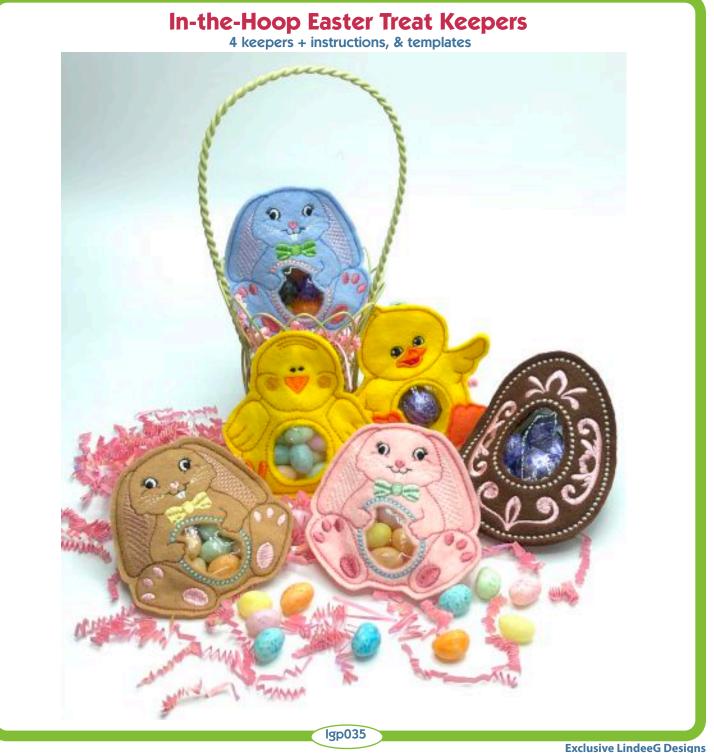

3 for 100 x 100mm sewing fields 1 for 100 x 120mm sewing filed

You may sell sewn versions (up to 50) of these designs; you may not distribute digital versions of modified or unmodified designs. Illustrations may be rendered or scanned from actual embroidery. Designs shown not actual size. 13 designs in formats as permitted by size. (.emb, .exp, .dst, .hus, jef, .pes, .vip, .vp3, .xxx)