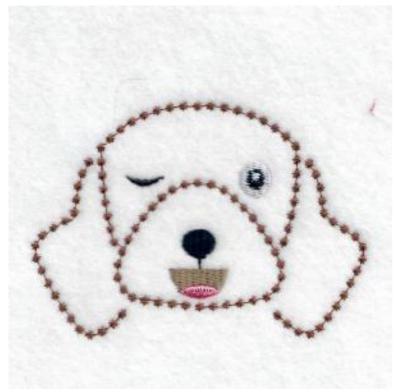

## **Instructions for the Dog Expressions**

#### <u>Size</u>

Fit 4x4 Hoop

### **Stitches Used**

Candlewick

Filled eyes, nose, mouth

### **Thread Required**

Embroidery thread – 5 or 6 Colours, depending on the design.

Bobbin thread (I used white)

## Requirements

- 1. Backing (stitch and tear or cut-away).
- 2. Fabric to stitch the design on.
- 3. 6 Colours of embroidery thread.
- 4. Bobbin thread.

### **Method**

- 1. Hoop the fabric and backing with the backing at the bottom. The fabric must be on top.
- 2. Stitch the design.
- 3. Remove the hoop and unhoop the fabric.
- 4. Enjoy!

# Example of Designs Stitched Out