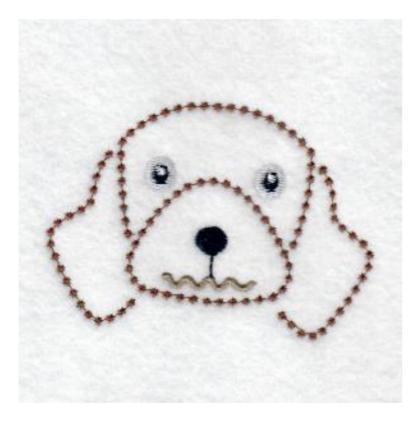

## **Instructions for the Dog Expressions**

#### <u>Size</u>

Fit 4x4 Hoop

### **Stitches Used**

Candlewick

Filled eyes, nose, mouth

### **Thread Required**

Embroidery thread – 5 or 6 Colours, depending on the design.

Bobbin thread (I used white)

## Requirements

- 1. Backing (stitch and tear or cut-away).
- 2. Fabric to stitch the design on.
- 3. 6 Colours of embroidery thread.
- 4. Bobbin thread.

### **Method**

- 1. Hoop the fabric and backing with the backing at the bottom. The fabric must be on top.
- 2. Stitch the design.
- 3. Remove the hoop and unhoop the fabric.
- 4. Enjoy!

# Example of Designs Stitched Out