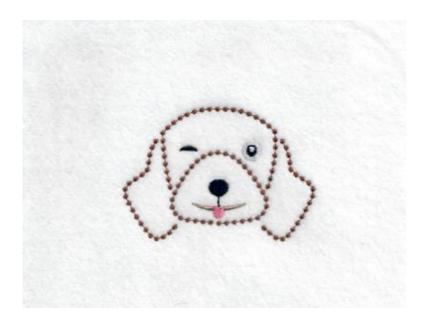

## **Instructions for the Dog Expressions**

#### <u>Size</u>

Fit 4x4 Hoop

### **Stitches Used**

Candlewick

Filled eyes, nose, mouth

### **Thread Required**

Embroidery thread – 5 or 6 Colours, depending on the design.

Bobbin thread (I used white)

## Requirements

- 1. Backing (stitch and tear or cut-away).
- 2. Fabric to stitch the design on.
- 3. 6 Colours of embroidery thread.
- 4. Bobbin thread.

### **Method**

- 1. Hoop the fabric and backing with the backing at the bottom. The fabric must be on top.
- 2. Stitch the design.
- 3. Remove the hoop and unhoop the fabric.
- 4. Enjoy!

# Example of Designs Stitched Out